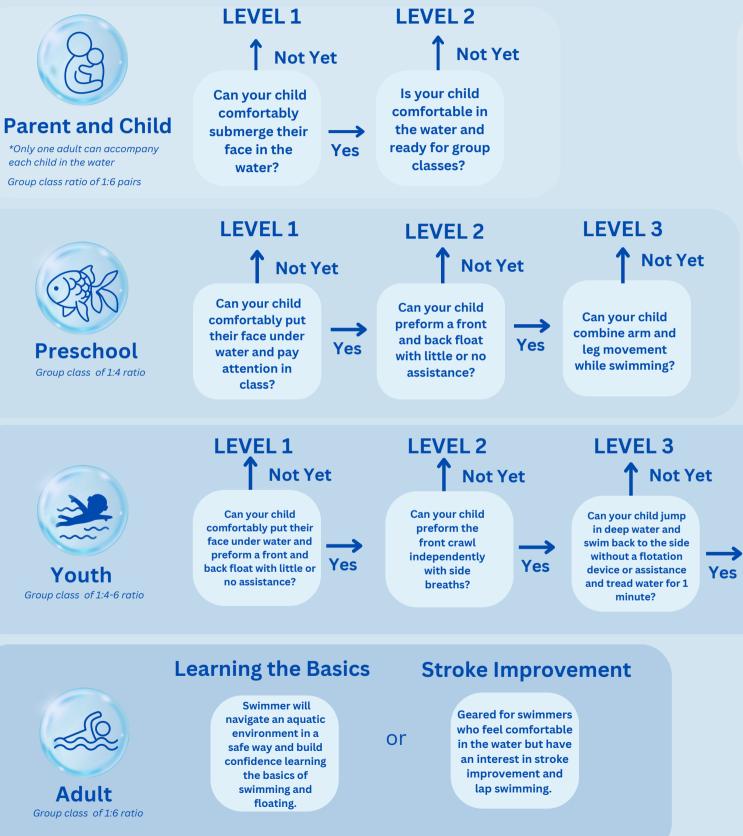

### **WHAT AGE GROUP?**

**Parent and Child** 5 months - 3 years Levels 1 and 2

Preschool 3 years - 5 years Levels 1, 2, and 3

Youth 6 years - 14 years Levels 1, 2, 3, and 4

**Private** Ages 3 years & Up

15 years & Up

Adult

**Dolphin Swim Prep** 8 years - 14 years \*Must pass entry skills test before enrollment

Learning the Basics & Stroke Improvement

# WHAT LEVEL IS THE BEST FIT?

### **Private**

\*Available to swimmers of all levels and ahilities

1-to-1 instruction to meet the specific needs of each student to grow confidence around water and improve upon technique.

An advanced class to improve mechanics and endurance allowing students to transition into competitive swim but is open to all

\*Swimmers must be evaluated prior to enter this class.

IFVFI 4 Not Yet

Can your child swim front crawl and backstroke at least one lap lane length (25 yards) without stopping?