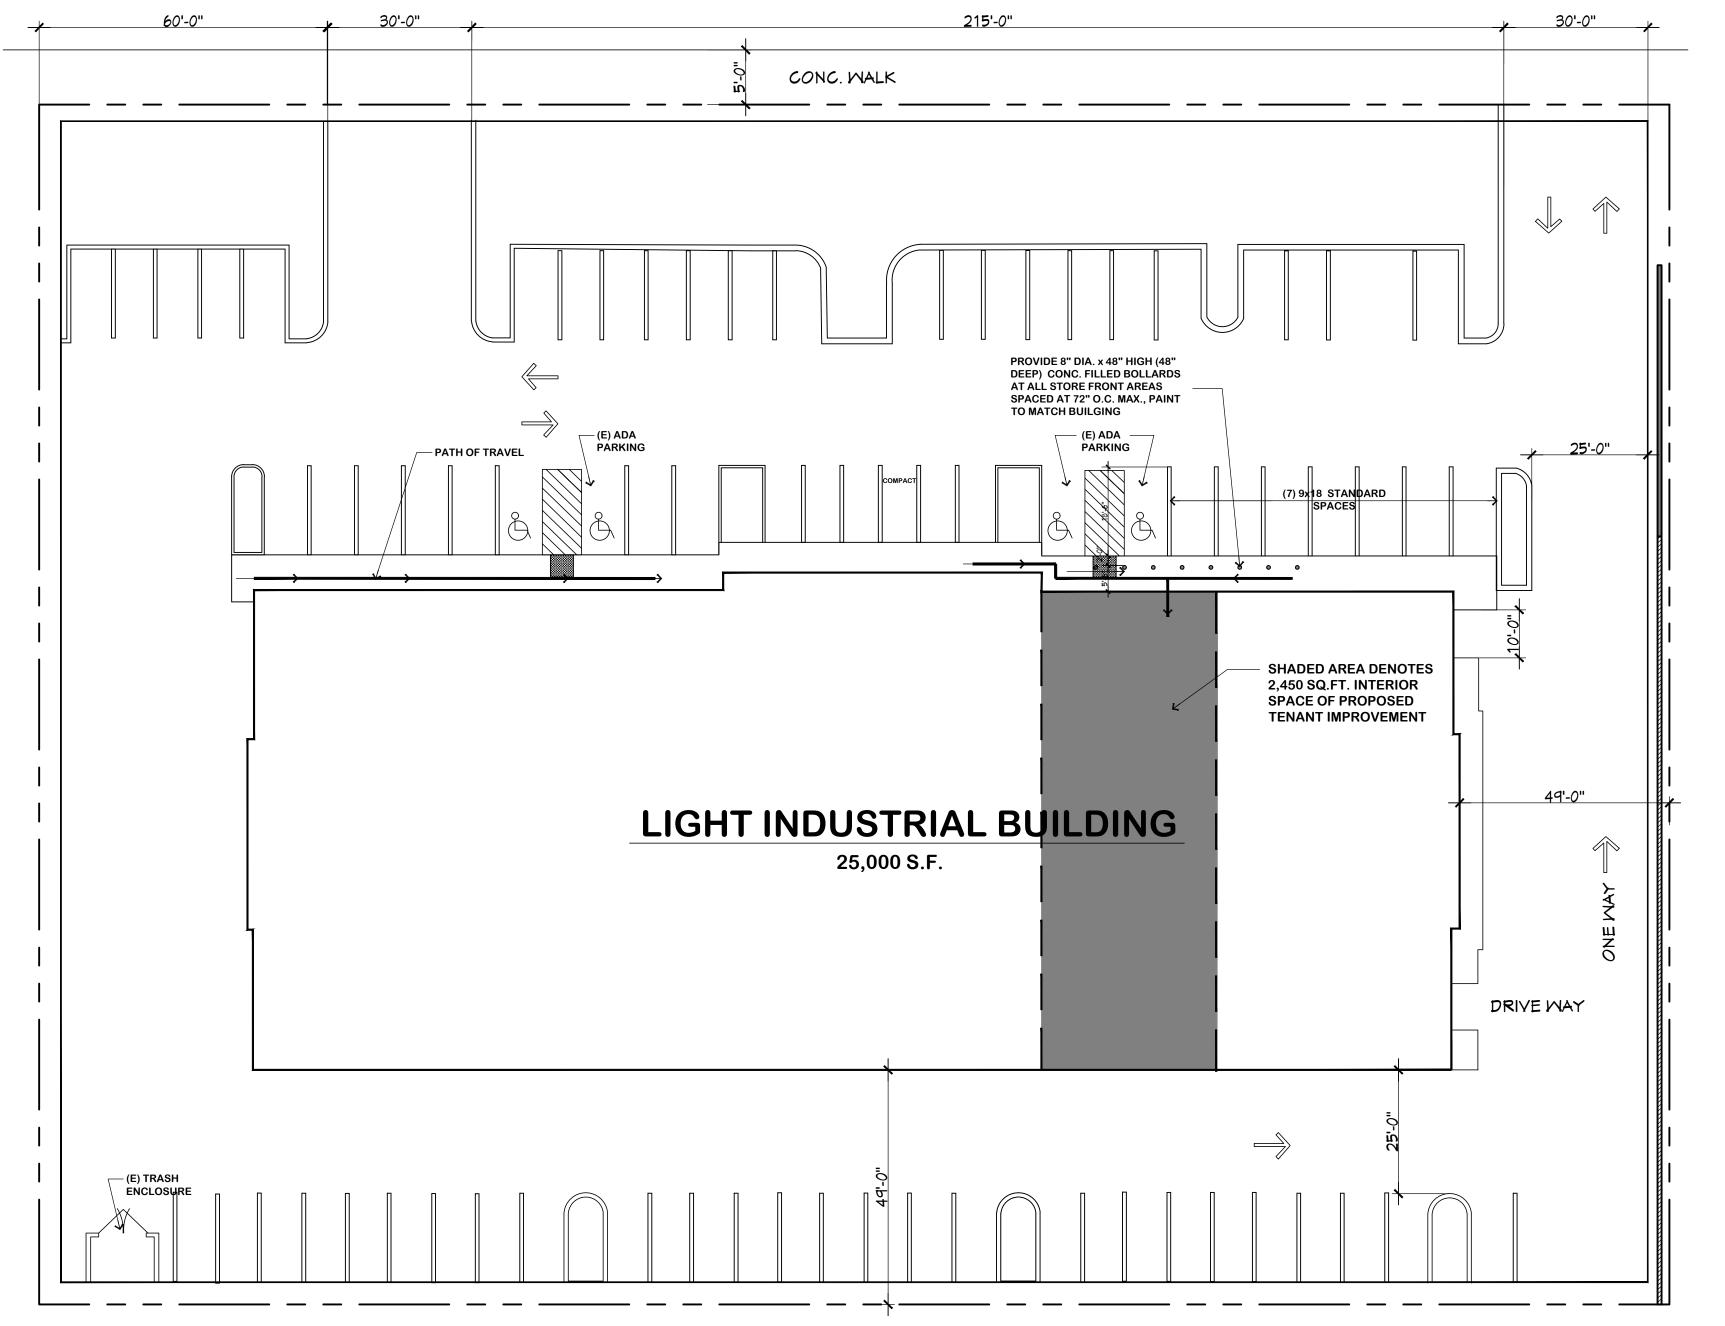

SITE INFORMATION:

1. EXISTING BUILDING IS 25,000 SQUARE FEET
2. EXISTING OFF STREET PARKING SPACES
PROVIDED = 63
3. THERE ARE 4 - ADA ACCESSIBLE PARKING SPACES

## PITTSBURG ANTIOCH HWY.

SITE PLAN / PATH OF TRAVEL

SCALE: 1" = 20.00"

| SYM.        | REVISIONS | DATE |
|-------------|-----------|------|
|             |           |      |
| $\triangle$ |           |      |
| SUBMITT     | 'AL       | DATE |

Gil Dominguez

SITE PLAN / PATH OF TRAVEL