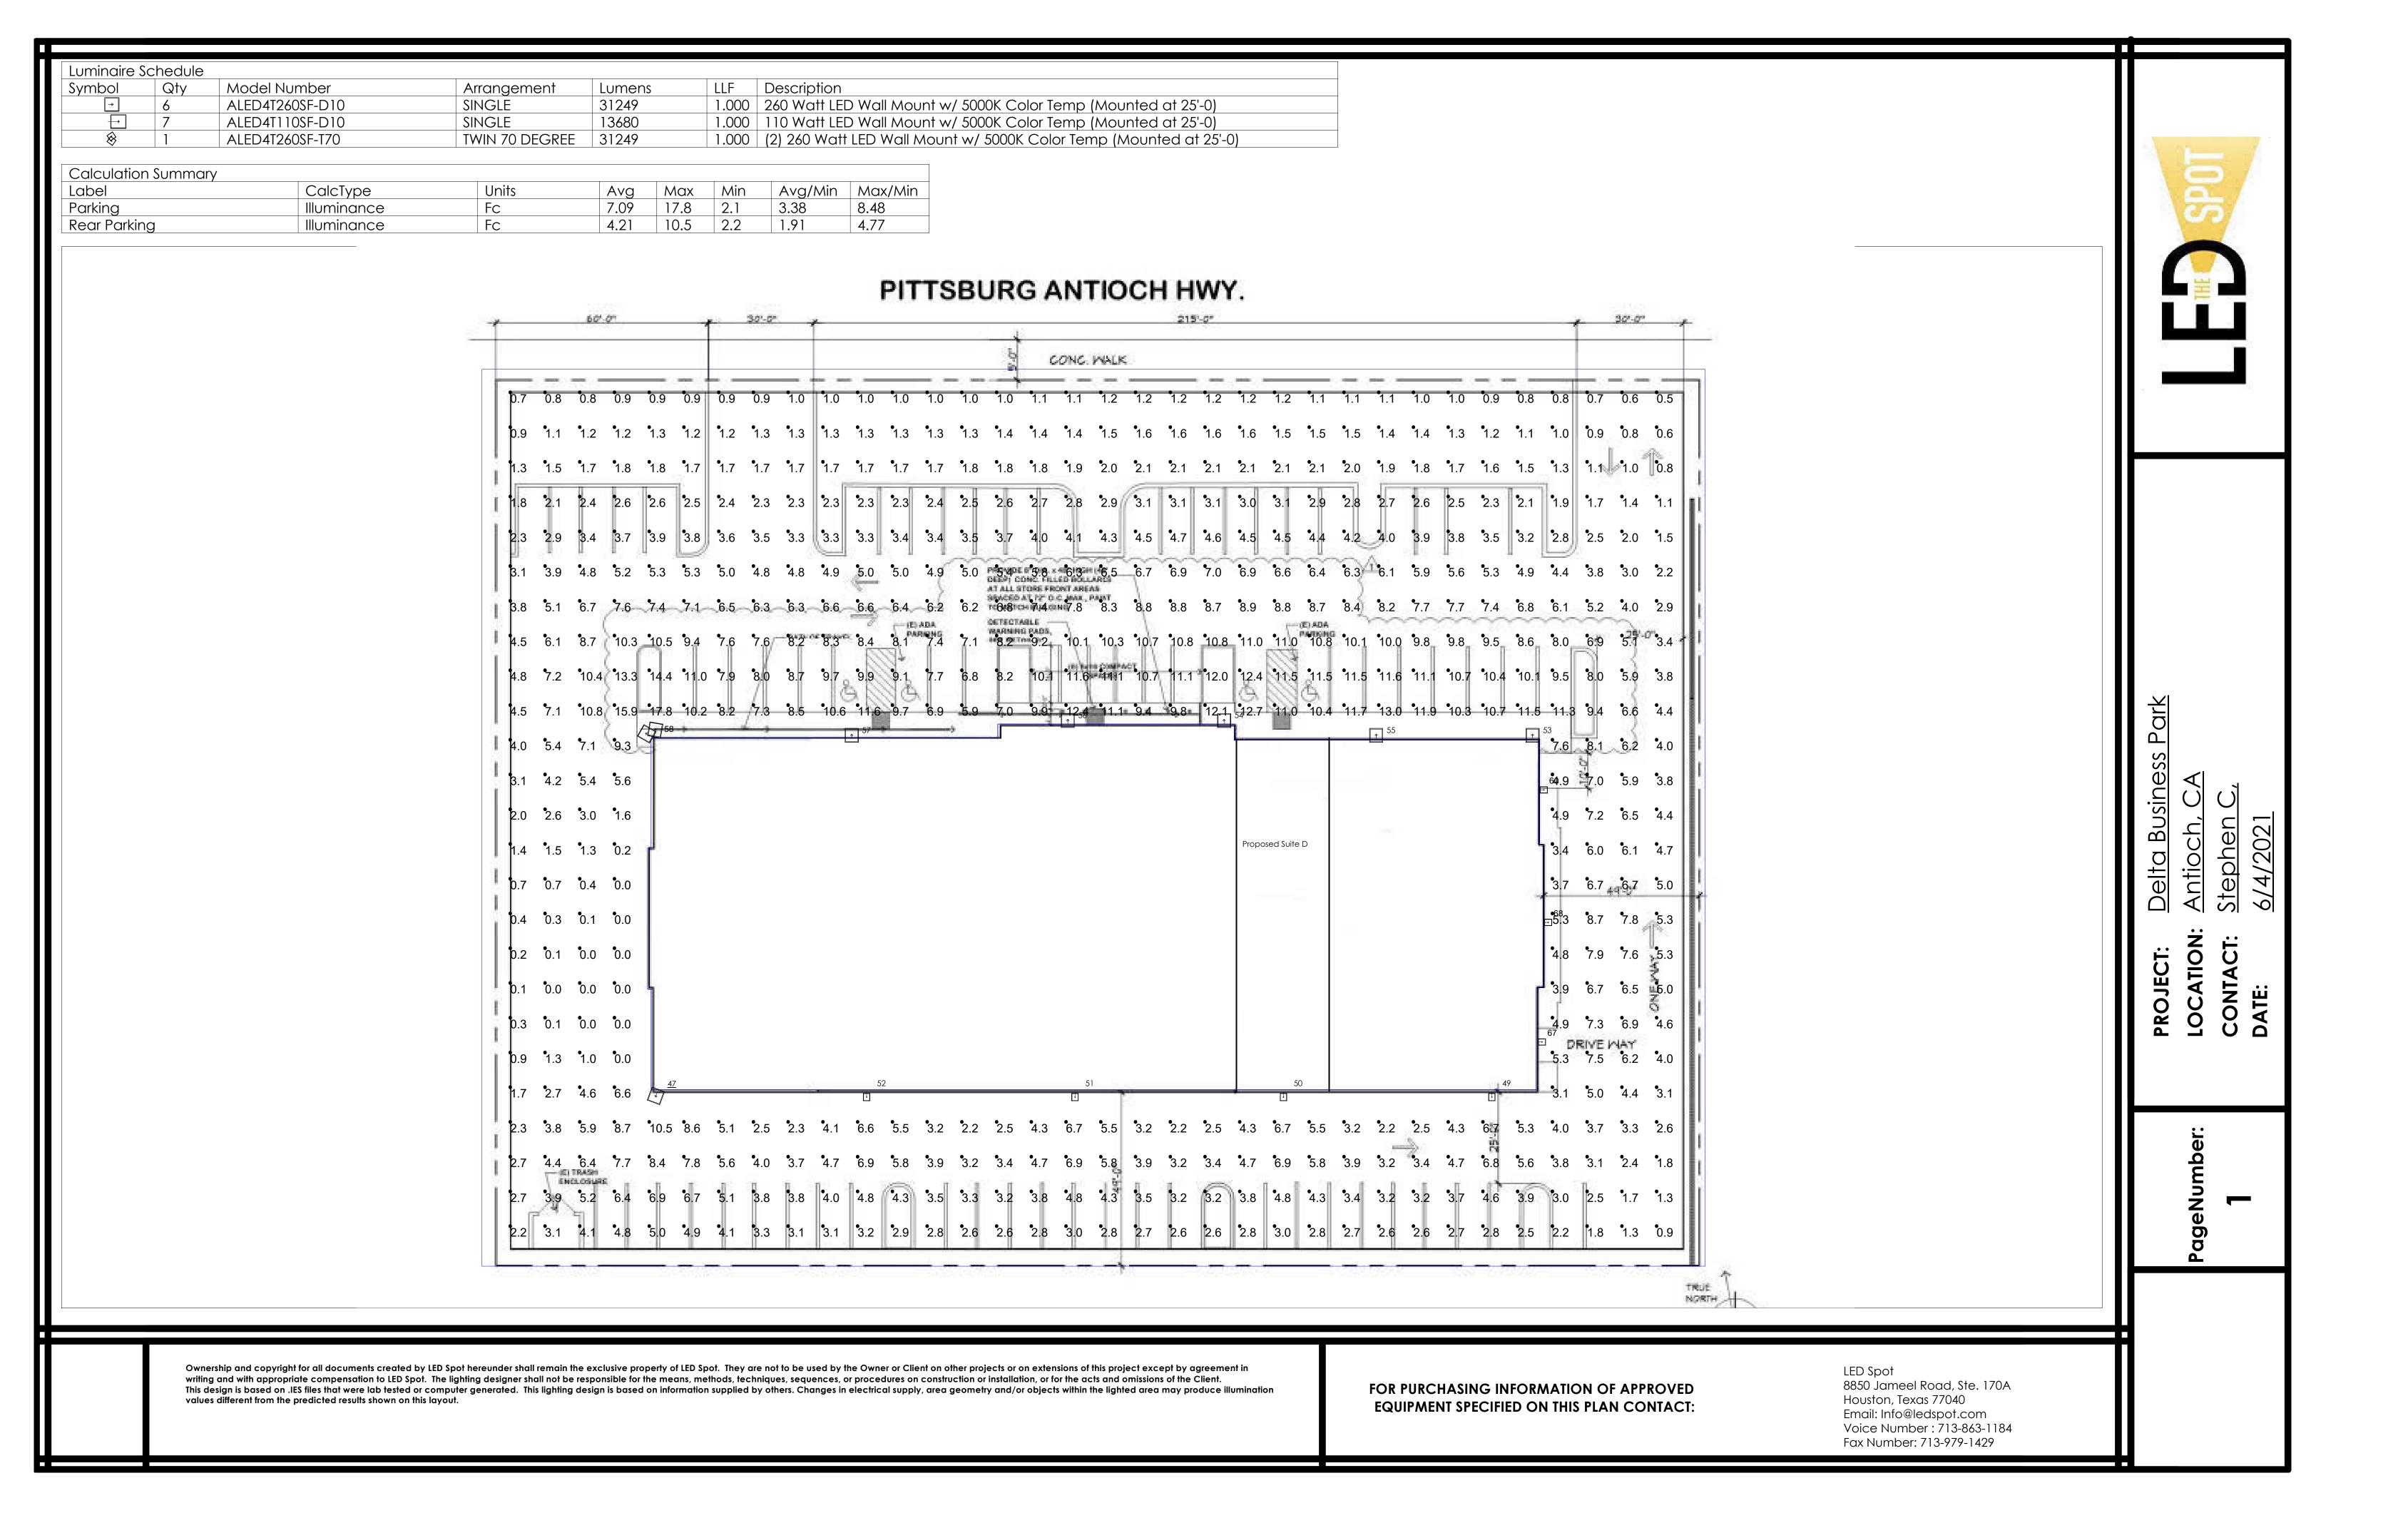

SITE INFORMATION:

1. EXISTING BUILDING IS 25,000 SQUARE FEET
2. EXISTING OFF STREET PARKING SPACES
PROVIDED = 63
3. THERE ARE 4 - ADA ACCESSIBLE PARKING SPACES

## PITTSBURG ANTIOCH HWY.

SITE PLAN / PATH OF TRAVEL

SCALE: 1" = 20.00"

| SYM.        | REVISIONS | DATE |
|-------------|-----------|------|
|             |           |      |
| $\triangle$ |           |      |
| SUBMITT     | 'AL       | DATE |

Gil Dominguez

SITE PLAN / PATH OF TRAVEL