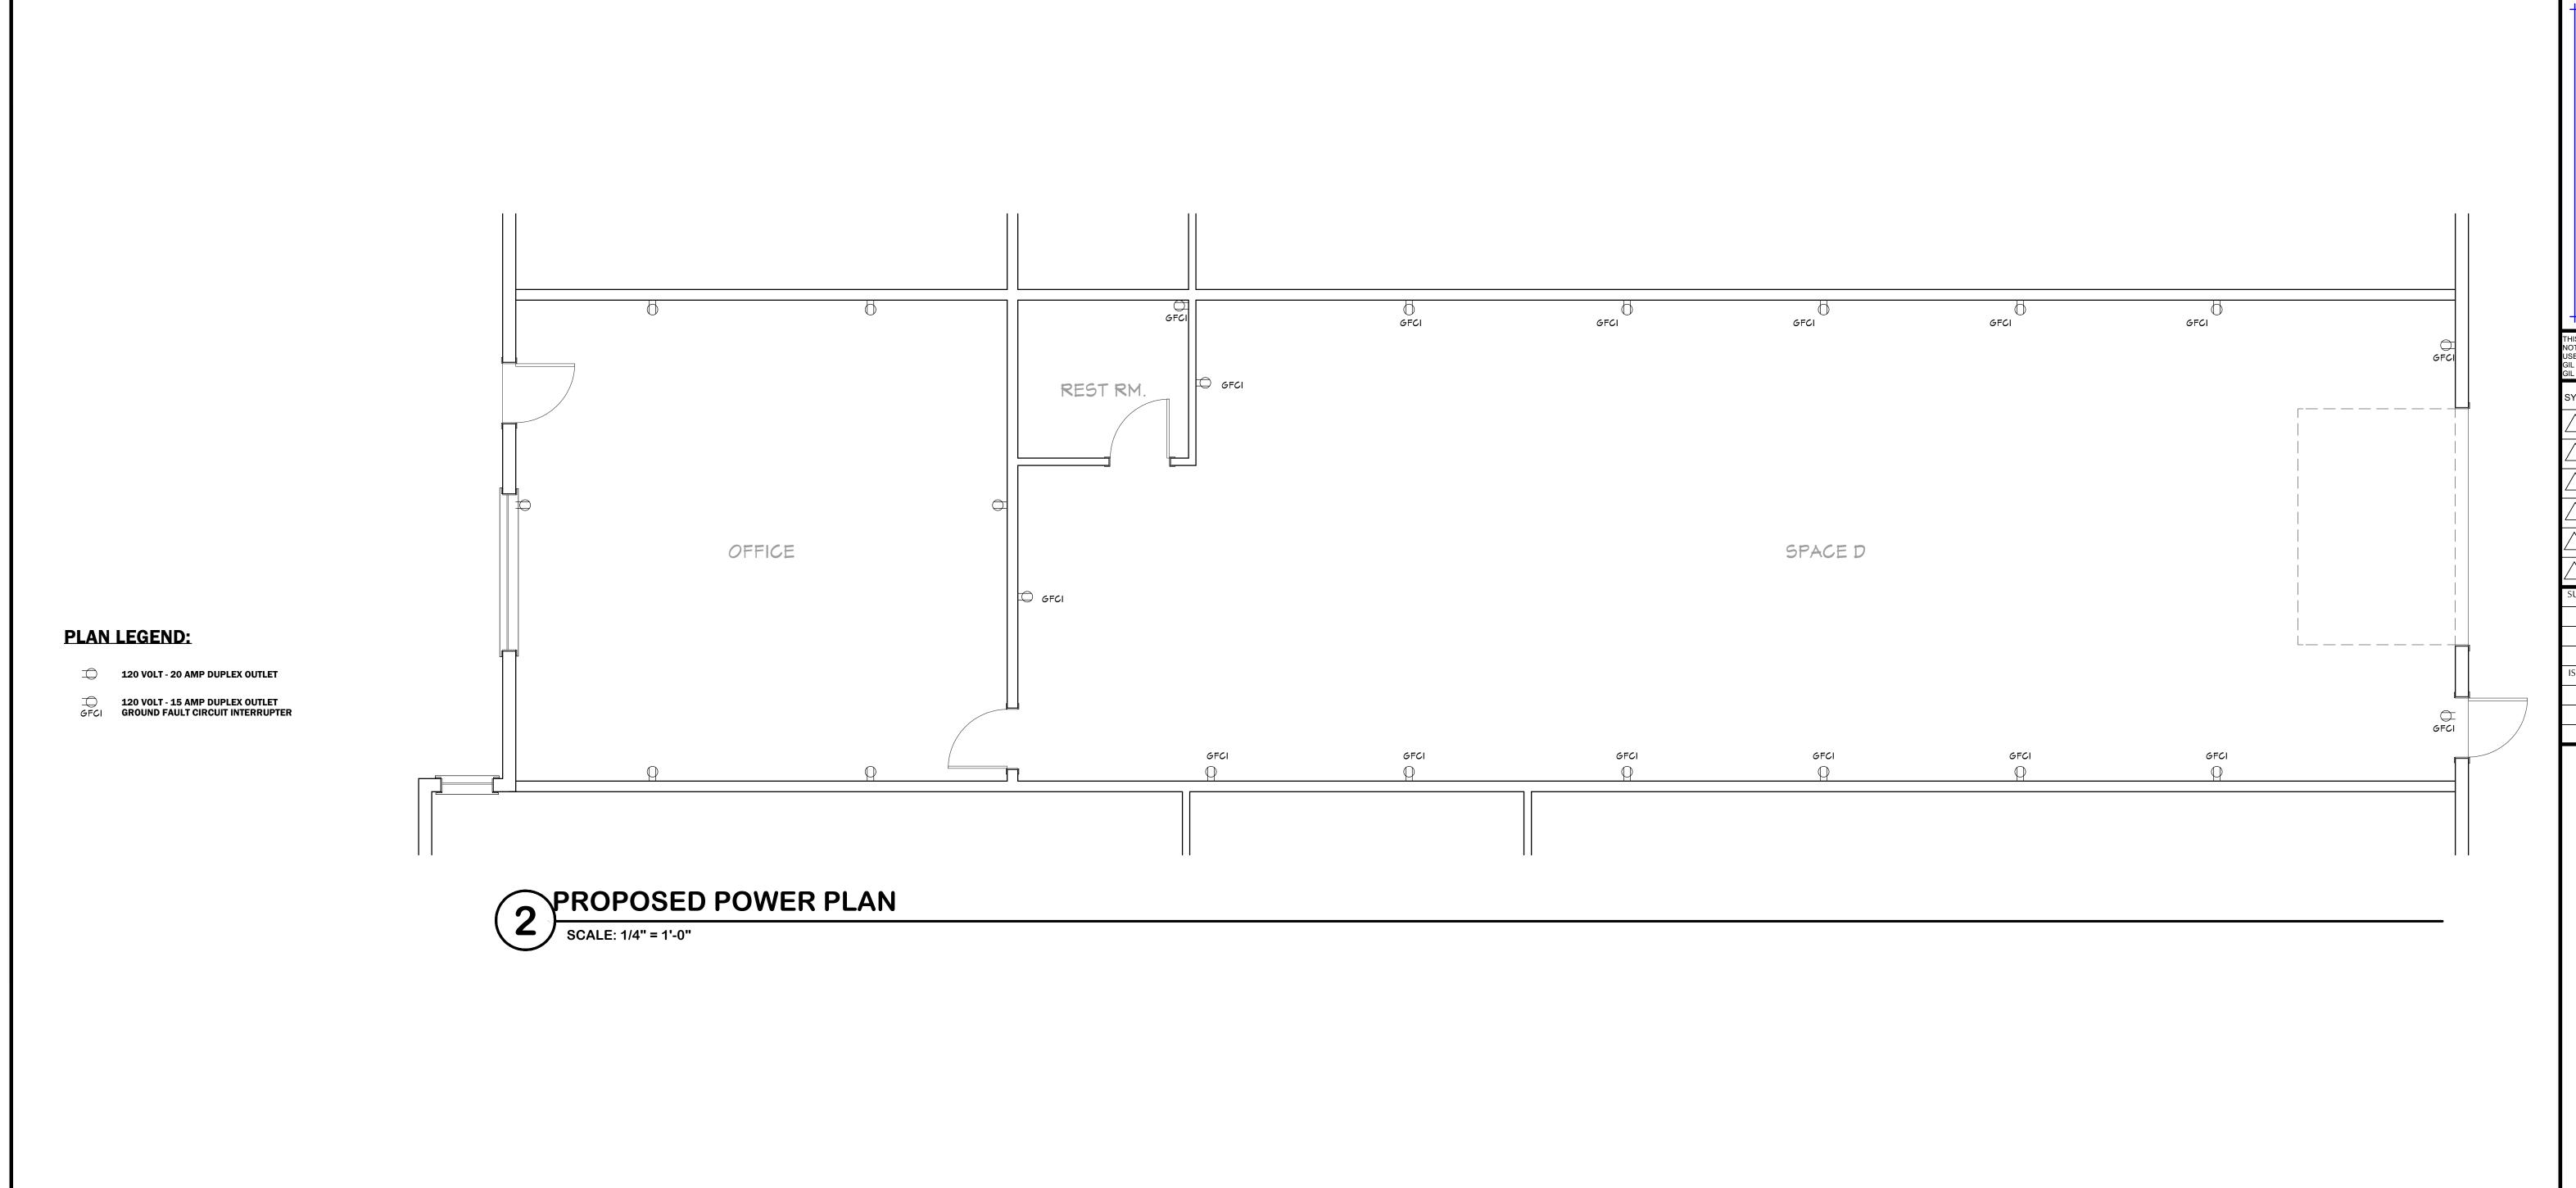

PROPOSED LIGHTING / POWER PLAN SECURITY CAMERA AND REFLECTED CEILING PLAN

DELTA DISTRIBUTION

TENANT IMPROVEMENT UNIT D

> 2101 W. 10th STREET ANTIOCH, CA 94509 APN: 074-051-005

GD

SCALE: 1/4" = 1'-0"

DATE:

9/22/2022

JOB NUM: