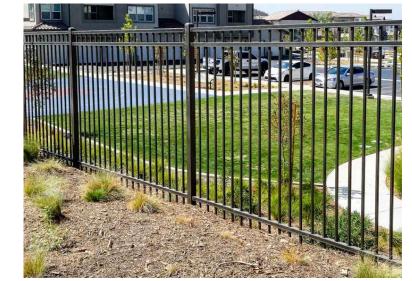

|                                              |           |                     |                |                    |

# NOTE:

THE INTERNAL AND BORDER PLANT MATERIAL WITHIN THE COMMON SPACES SHALL NOT EXCEED 4' IN HEIGHT AT MATURITY PER ANTIOCH SINGLE FAMILY & MISSING MIDDLE RESIDENTIAL OBJECTIVE DESIGN STANDARD 3.6.4.I.

MWELO STATEMENT OF COMPLIANCE

"I HAVE COMPLIED WITH THE CRITERIA OF THE CITY OF ANTIOCH WATER EFFICIENT LANDSCAPING ORDINANCE AND APPLIED THEM ACCORDINGLY FOR THE EFFICIENT USE OF WATER IN THE LANDSCAPE AND IRRIGATION DESIGN PLAN."

PHILIP A. VANDERTOOLEN, PRESIDENT VANDERTOOLEN ASSOCIATES, INC. CA LICENSE # 2798





RANCHO MEADOWS

Antioch, California

ENLARGEMENT PLAN

CONCEPTUAL LANDSCAPE PLAN

NOVEMBER 22, 2024









6' TALL WOOD GOOD NEIGHBOR FENCE



6' TALL TUBE STEEL FENCE



6' TALL TUBE STEEL VEHICULAR SWING GATE AT MAIN ENTRY



6' TALL TUBE STEEL PEDESTRIAN GATE AT MAIN ENTRY



5' TALL WELDED WIRE NO-CLIMB DOG PARK FENCE



6' TALL CMU BLOCK PRIVACY WALL. COLOR TO BE EARTH-TONED/TAN.



CMU BLOCK RETAINING WALL. COLOR TO BE EARTH-TONED/TAN. REFER TO CIVIL ENGINEER'S PLANS FOR HEIGHTS.



18" TALL CONCRETE SEAT WALL





**NOTE**: THE PROPOSED FENCE & WALL DESIGNS ARE CONCEPTUAL. SIMILARLY THEMED DESIGN, COLORS & MATERIALS MAY BE SELECTED BASED UPON PRODUCT AVAILABILITY AT TIME OF INSTALLATION.

Antioch, California



RANCHO MEADOWS

OVERALL FENCE PLAN
CONCEPTUAL LANDSCAPE PLAN
NOVEMBER 22, 2024



SCALE: 1" = 50'-0"





#### **Water Efficient** Landscape Worksheet Adapted from California Code of Regulations Title 23, Division