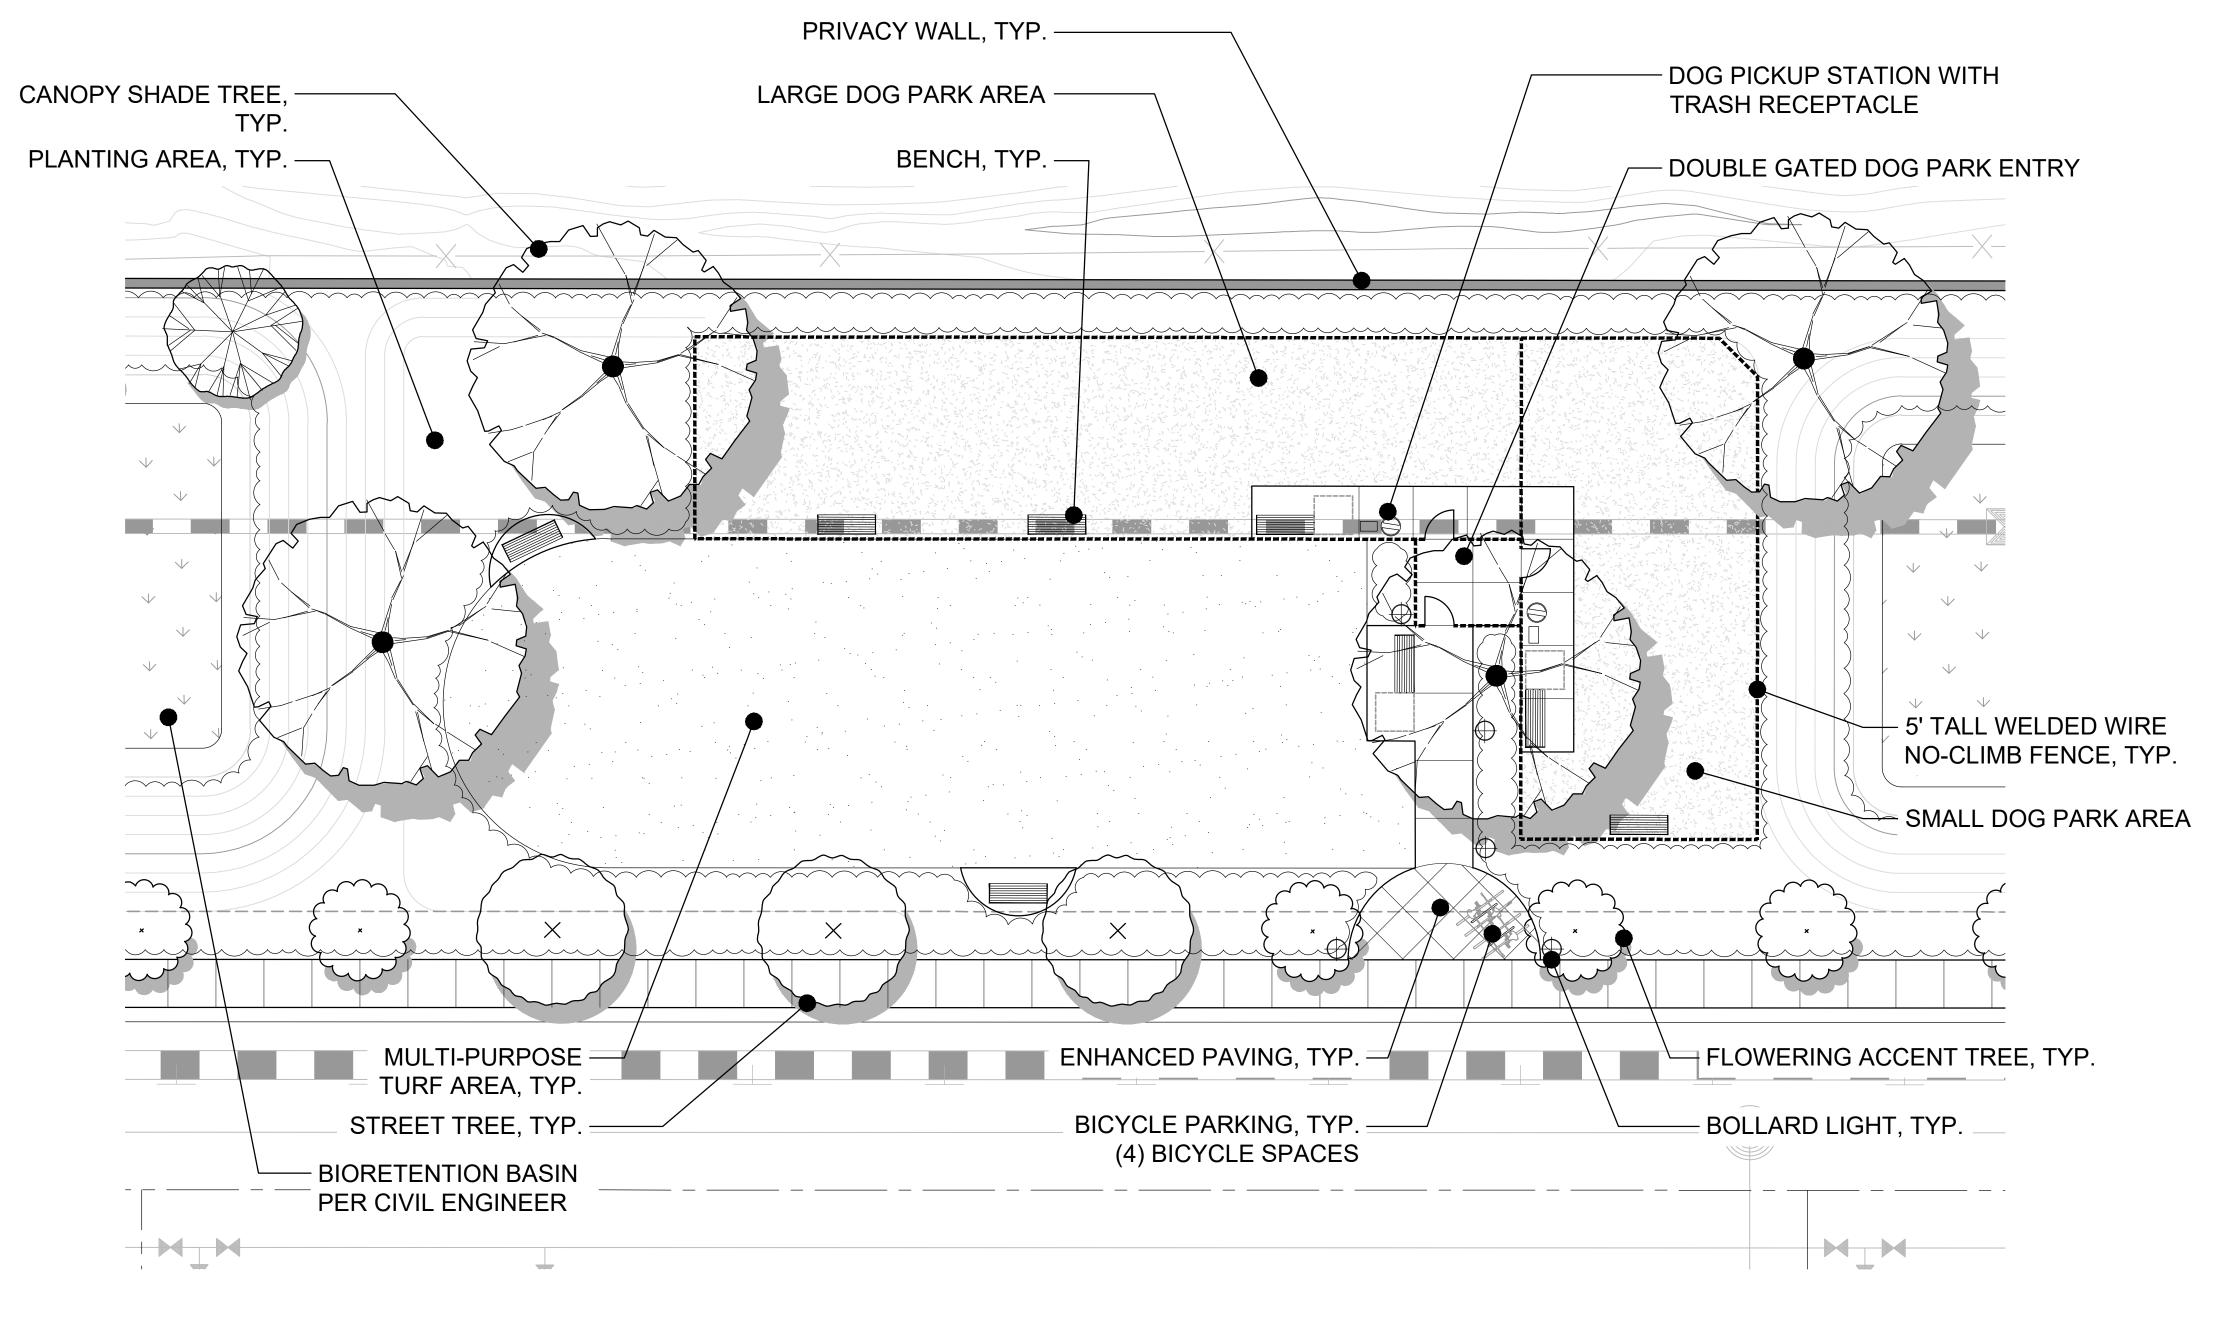

|                     |         |       |
|               | MYOPORUM PARVIFOLIUM             | TRAILING MYOPORUM     | 5 GAL | LOW       | A                   | 6" X 5' | 1     |

Antioch, California





### NOTES:

- SEE SHEET L-4 FOR COMPLETE PLANT PALETTE INCLUDING PROPOSED TREES, SHRUBS, GROUNDCOVERS, GRASSES, BIORETENTION PLANTING, AND TURF. COMPLETE PLANT PALETTE IDENTIFIES BOTANICAL NAME, COMMON NAME, WATER USE, SPECIES NATIVE OR ADAPTIVE, CONTAINER SIZE, AND HEIGHT AND WIDTH OF PROPOSED PLANT MATERIAL.
- THE INTERNAL AND BORDER PLANT MATERIAL WITHIN THE COMMON SPACES SHALL NOT EXCEED 4' IN HEIGHT AT MATURITY PER ANTIOCH SINGLE FAMILY & MISSING MIDDLE RESIDENTIAL OBJECTIVE DESIGN STANDARD 3.6.4.I.









ENLARGEMENT PLAN
CONCEPTUAL LANDSCAPE PLAN
NOVEMBER 22, 2024







# PARCEL C COMMON AREA ENLARGMENT

SCALE: 1" = 10'-0"

| MBOL