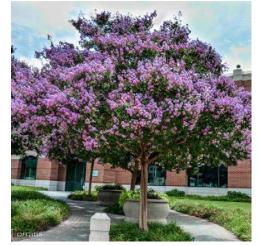

# PROPOSED TREE LEGEND

|                         | LEGEND                       |                    |
|-------------------------|------------------------------|--------------------|
| ~~                      | BOTANICAL NAME               | COMMON NAME        |
|                         | ACER R. 'REDPOINTE'          | REDPOINTE MAPLE    |
|                         | ARBUTUS X 'MARINA'           | MADRONE            |
| (*)                     | CERCIS OCCIDENTALIS          | WESTERN REDBUD     |
| $\left( \times \right)$ | GINKGO B. 'PRINCETON SENTRY' | MAIDENHAIR TREE    |
|                         | LAGERSTROEMIA I. 'MUSKOGEE'  | CRAPE MYRTLE       |
|                         | LAURUS X 'SARATOGA'          | SWEET BAY          |
|                         | QUERCUS AGRIFOLIA            | COAST LIVE OAK     |
|                         | QUERCUS 'REGAL PRINCE'       | ENGLISH OAK HYBRID |
|                         | TILIA C. 'GREENSPIRE'        | LITTLELEAF LINDEN  |
| ( )                     | ZELKOVA S. 'CITY SPRITE'     | JAPANESE ZELKOVA   |

| PROPOSED TREE<br>LEGEND |                              |                    |  |  |
|-------------------------|------------------------------|--------------------|--|--|
| ~~~                     | BOTANICAL NAME               | COMMON NAME        |  |  |
|                         | ACER R. 'REDPOINTE'          | REDPOINTE MAPLE    |  |  |
| The second              | ARBUTUS X 'MARINA'           | MADRONE            |  |  |
|                         | CERCIS OCCIDENTALIS          | WESTERN REDBUD     |  |  |
| (x)                     | GINKGO B. 'PRINCETON SENTRY' | MAIDENHAIR TREE    |  |  |
|                         | LAGERSTROEMIA I. 'MUSKOGEE'  | CRAPE MYRTLE       |  |  |
|                         | LAURUS X 'SARATOGA'          | SWEET BAY          |  |  |
|                         | QUERCUS AGRIFOLIA            | COAST LIVE OAK     |  |  |
|                         | QUERCUS 'REGAL PRINCE'       | ENGLISH OAK HYBRID |  |  |
|                         | TILIA C. 'GREENSPIRE'        | LITTLELEAF LINDEN  |  |  |
|                         | ZELKOVA S. 'CITY SPRITE'     | JAPANESE ZELKOVA   |  |  |
|                         |                              |                    |  |  |