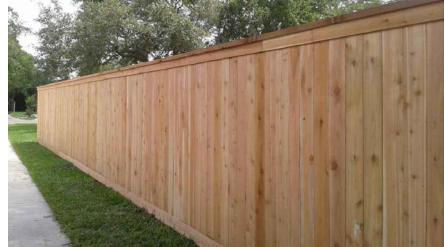

|                                              |           |                     |                |                    |

# NOTE:

THE INTERNAL AND BORDER PLANT MATERIAL WITHIN THE COMMON SPACES SHALL NOT EXCEED 4' IN HEIGHT AT MATURITY PER ANTIOCH SINGLE FAMILY & MISSING MIDDLE RESIDENTIAL OBJECTIVE DESIGN STANDARD 3.6.4.I.

MWELO STATEMENT OF COMPLIANCE

"I HAVE COMPLIED WITH THE CRITERIA OF THE CITY OF ANTIOCH WATER EFFICIENT LANDSCAPING ORDINANCE AND APPLIED THEM ACCORDINGLY FOR THE EFFICIENT USE OF WATER IN THE LANDSCAPE AND IRRIGATION DESIGN PLAN."

PHILIP A. VANDERTOOLEN, PRESIDENT VANDERTOOLEN ASSOCIATES, INC. CA LICENSE # 2798





RANCHO MEADOWS

Antioch, California

ENLARGEMENT PLAN

CONCEPTUAL LANDSCAPE PLAN

NOVEMBER 22, 2024









6' TALL WOOD GOOD NEIGHBOR FENCE



6' TALL TUBE STEEL FENCE



6' TALL TUBE STEEL VEHICULAR SWING GATE AT MAIN ENTRY



6' TALL TUBE STEEL PEDESTRIAN GATE AT MAIN ENTRY



5' TALL WELDED WIRE NO-CLIMB DOG PARK FENCE



6' TALL CMU BLOCK PRIVACY WALL. COLOR TO BE EARTH-TONED/TAN.



CMU BLOCK RETAINING WALL. COLOR TO BE EARTH-TONED/TAN. REFER TO CIVIL ENGINEER'S PLANS FOR HEIGHTS.



18" TALL CONCRETE SEAT WALL





**NOTE**: THE PROPOSED FENCE & WALL DESIGNS ARE CONCEPTUAL. SIMILARLY THEMED DESIGN, COLORS & MATERIALS MAY BE SELECTED BASED UPON PRODUCT AVAILABILITY AT TIME OF INSTALLATION.

Antioch, California



RANCHO MEADOWS

OVERALL FENCE PLAN
CONCEPTUAL LANDSCAPE PLAN
NOVEMBER 22, 2024



SCALE: 1" = 50'-0"





#### **Water Efficient** Landscape Worksheet Adapted from California Co