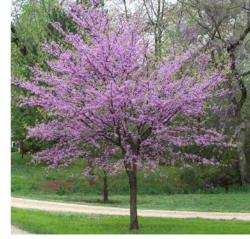

# PROPOSED TREE LEGEND

|                         | LEGEND                       |                    |
|-------------------------|------------------------------|--------------------|
| ~~                      | BOTANICAL NAME               | COMMON NAME        |
|                         | ACER R. 'REDPOINTE'          | REDPOINTE MAPLE    |
|                         | ARBUTUS X 'MARINA'           | MADRONE            |
| (*)                     | CERCIS OCCIDENTALIS          | WESTERN REDBUD     |
| $\left( \times \right)$ | GINKGO B. 'PRINCETON SENTRY' | MAIDENHAIR TREE    |
|                         | LAGERSTROEMIA I. 'MUSKOGEE'  | CRAPE MYRTLE       |
|                         | LAURUS X 'SARATOGA'          | SWEET BAY          |
|                         | QUERCUS AGRIFOLIA            | COAST LIVE OAK     |
|                         | QUERCUS 'REGAL PRINCE'       | ENGLISH OAK HYBRID |
|                         | TILIA C. 'GREENSPIRE'        | LITTLELEAF LINDEN  |
| ( )                     | ZELKOVA S. 'CITY SPRITE'     | JAPANESE ZELKOVA   |

| PROPOSED TREE<br>LEGEND |                              |                    |  |  |
|-------------------------|------------------------------|--------------------|--|--|
| ~~~                     | BOTANICAL NAME               | COMMON NAME        |  |  |
|                         | ACER R. 'REDPOINTE'          | REDPOINTE MAPLE    |  |  |
| The second              | ARBUTUS X 'MARINA'           | MADRONE            |  |  |
|                         | CERCIS OCCIDENTALIS          | WESTERN REDBUD     |  |  |
| (x)                     | GINKGO B. 'PRINCETON SENTRY' | MAIDENHAIR TREE    |  |  |
|                         | LAGERSTROEMIA I. 'MUSKOGEE'  | CRAPE MYRTLE       |  |  |
|                         | LAURUS X 'SARATOGA'          | SWEET BAY          |  |  |
|                         | QUERCUS AGRIFOLIA            | COAST LIVE OAK     |  |  |
|                         | QUERCUS 'REGAL PRINCE'       | ENGLISH OAK HYBRID |  |  |
|                         | TILIA C. 'GREENSPIRE'        | LITTLELEAF LINDEN  |  |  |
|                         | ZELKOVA S. 'CITY SPRITE'     | JAPANESE ZELKOVA   |  |  |
|                         |                              |                    |  |  |