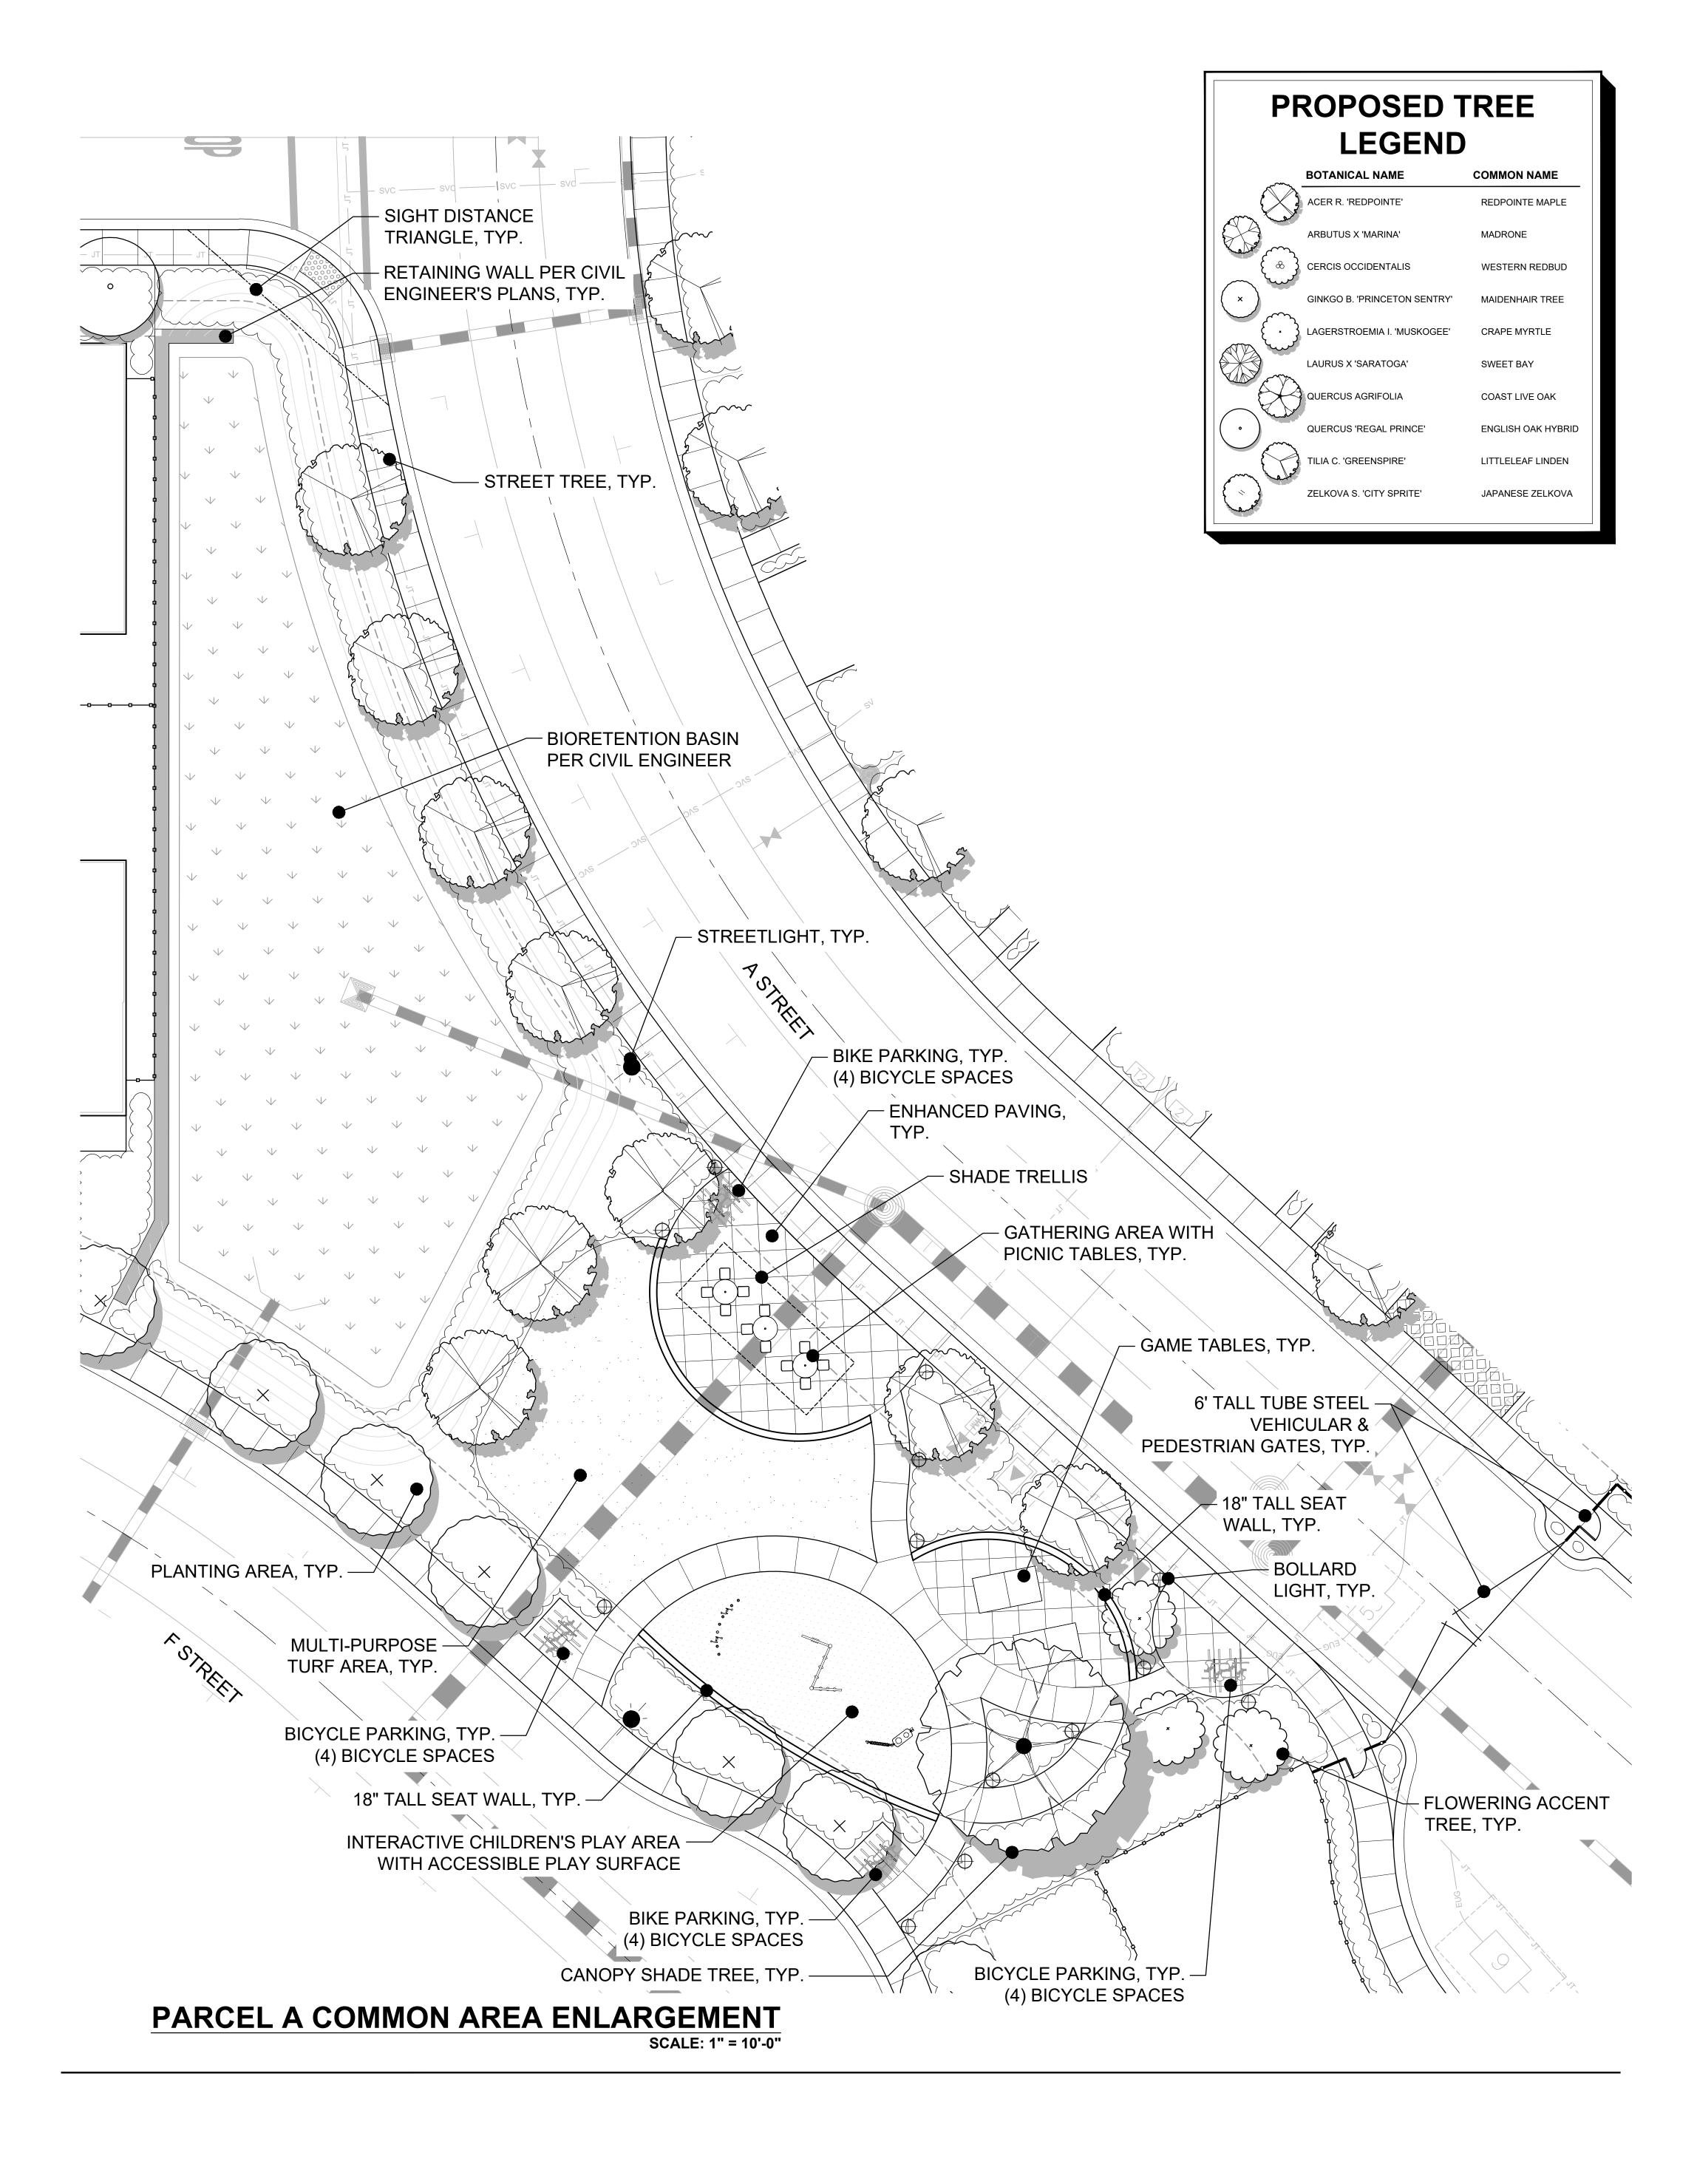

# PROPOSED TREE LEGEND

|                         | LEGEND                       |                    |
|-------------------------|------------------------------|--------------------|
| ~~                      | BOTANICAL NAME               | COMMON NAME        |
|                         | ACER R. 'REDPOINTE'          | REDPOINTE MAPLE    |
|                         | ARBUTUS X 'MARINA'           | MADRONE            |
| (*)                     | CERCIS OCCIDENTALIS          | WESTERN REDBUD     |
| $\left( \times \right)$ | GINKGO B. 'PRINCETON SENTRY' | MAIDENHAIR TREE    |
|                         | LAGERSTROEMIA I. 'MUSKOGEE'  | CRAPE MYRTLE       |
|                         | LAURUS X 'SARATOGA'          | SWEET BAY          |
|                         | QUERCUS AGRIFOLIA            | COAST LIVE OAK     |
|                         | QUERCUS 'REGAL PRINCE'       | ENGLISH OAK HYBRID |
|                         | TILIA C. 'GREENSPIRE'        | LITTLELEAF LINDEN  |
| ( )                     | ZELKOVA S. 'CITY SPRITE'     | JAPANESE ZELKOVA   |

ENLARGEMENT PLAN
CONCEPTUAL LANDSCAPE PLAN
NOVEMBER 22, 2024