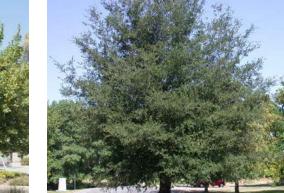

# PROPOSED TREE LEGEND

|                         | LEGEND                       |                    |
|-------------------------|------------------------------|--------------------|
| ~~                      | BOTANICAL NAME               | COMMON NAME        |
|                         | ACER R. 'REDPOINTE'          | REDPOINTE MAPLE    |
|                         | ARBUTUS X 'MARINA'           | MADRONE            |
| (*)                     | CERCIS OCCIDENTALIS          | WESTERN REDBUD     |
| $\left( \times \right)$ | GINKGO B. 'PRINCETON SENTRY' | MAIDENHAIR TREE    |
|                         | LAGERSTROEMIA I. 'MUSKOGEE'  | CRAPE MYRTLE       |
|                         | LAURUS X 'SARATOGA'          | SWEET BAY          |
|                         | QUERCUS AGRIFOLIA            | COAST LIVE OAK     |
|                         | QUERCUS 'REGAL PRINCE'       | ENGLISH OAK HYBRID |
|                         | TILIA C. 'GREENSPIRE'        | LITTLELEAF LINDEN  |
| ( )                     | ZELKOVA S. 'CITY SPRITE'     | JAPANESE ZELKOVA   |

| PROPOSED TREE<br>LEGEND |                              |                    |  |  |
|-------------------------|------------------------------|--------------------|--|--|
| ~~~                     | BOTANICAL NAME               | COMMON NAME        |  |  |
|                         | ACER R. 'REDPOINTE'          | REDPOINTE MAPLE    |  |  |
| The second              | ARBUTUS X 'MARINA'           | MADRONE            |  |  |
|                         | CERCIS OCCIDENTALIS          | WESTERN REDBUD     |  |  |
| (x)                     | GINKGO B. 'PRINCETON SENTRY' | MAIDENHAIR TREE    |  |  |
|                         | LAGERSTROEMIA I. 'MUSKOGEE'  | CRAPE MYRTLE       |  |  |
|                         | LAURUS X 'SARATOGA'          | SWEET BAY          |  |  |
|                         | QUERCUS AGRIFOLIA            | COAST LIVE OAK     |  |  |
|                         | QUERCUS 'REGAL PRINCE'       | ENGLISH OAK HYBRID |  |  |
|                         | TILIA C. 'GREENSPIRE'        | LITTLELEAF LINDEN  |  |  |
|                         | ZELKOVA S. 'CITY SPRITE'     | JAPANESE ZELKOVA   |  |  |
|                         |                              |                    |  |  |