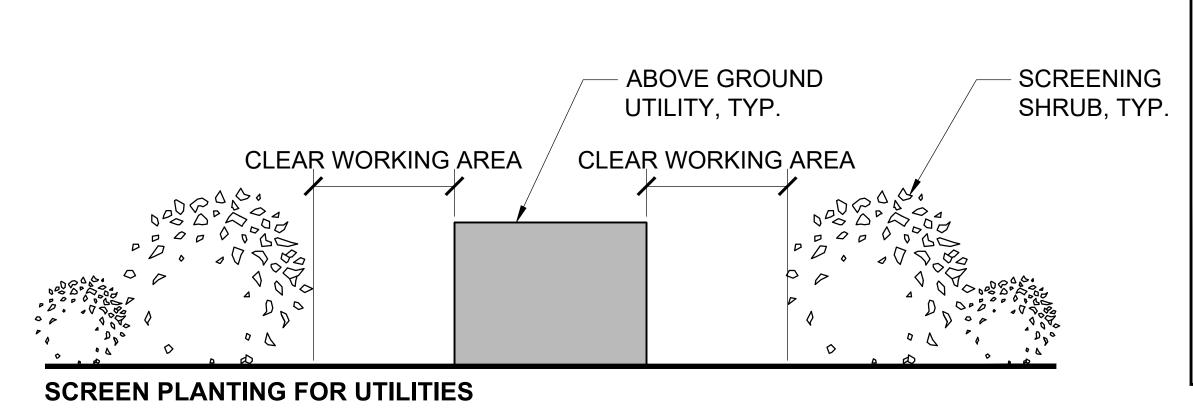

# **PLANTING NOTES**

- . THE PLANTING DESIGN FOR THE SITE IS DROUGHT TOLERANT AND CONSISTS OF A BALANCE OF EVERGREEN AND DECIDUOUS PLANTING AS WELL AS NATIVE AND ORNAMENTAL PLANTING.
- 2. ALL SHRUBS AND GROUNDCOVER MATERIAL SELECTED HAVE A WUCOLS WATER USE RATING OF VERY LOW TO MODERATE.
- 3. ALL PLANTING AREAS SHALL RECEIVE MULCH AT A MINIMUM DEPTH OF 3" PER CITY SINGLE FAMILY & MISSING MIDDLE RESIDENTIAL ODS 3.6.6.J.
- 4. UTILITY METERS, TRANSFORMERS AND OTHER SERVICES ELEMENTS SHALL BE SCREENED WITH PLANT MATERIAL WHERE POSSIBLE PER EAST LONE TREE SPECIFIC PLAN.
- 5. TREES, SHRUBS AND GROUNDCOVERS SHALL BE PROTECTED FROM VEHICULAR ENCROACHMENT BY CURBS.
- 6. TREES, SHRUBS AND GROUNDCOVERS SHALL NOT INTERFERE WITH SITE LIGHTING OR RESTRICT EMERGENCY ACCESS TO FIRE HYDRANTS OR FIRE ALARM BOXES PER CITY SINGLE FAMILY & MISSING MIDDLE RESIDENTIAL ODS 3.6.6.K.
- DETERMINED WHEN FINAL UTILITY LOCATIONS ARE PROVIDED. TREE PLACEMENT MAY BE ADJUSTED AND FINAL TREE COUNT MAY CHANGE.