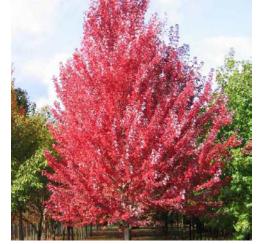

# PROPOSED TREE LEGEND

|                         | LEGEND                       |                    |
|-------------------------|------------------------------|--------------------|
| ~~                      | BOTANICAL NAME               | COMMON NAME        |
|                         | ACER R. 'REDPOINTE'          | REDPOINTE MAPLE    |
|                         | ARBUTUS X 'MARINA'           | MADRONE            |
| (*)                     | CERCIS OCCIDENTALIS          | WESTERN REDBUD     |
| $\left( \times \right)$ | GINKGO B. 'PRINCETON SENTRY' | MAIDENHAIR TREE    |
|                         | LAGERSTROEMIA I. 'MUSKOGEE'  | CRAPE MYRTLE       |
|                         | LAURUS X 'SARATOGA'          | SWEET BAY          |
|                         | QUERCUS AGRIFOLIA            | COAST LIVE OAK     |
|                         | QUERCUS 'REGAL PRINCE'       | ENGLISH OAK HYBRID |
|                         | TILIA C. 'GREENSPIRE'        | LITTLELEAF LINDEN  |
| ( )                     | ZELKOVA S. 'CITY SPRITE'     | JAPANESE ZELKOVA   |

| PROPOSED TREE<br>LEGEND |                              |                    |  |  |
|-------------------------|------------------------------|--------------------|--|--|
| ~~~                     | BOTANICAL NAME               | COMMON NAME        |  |  |
|                         | ACER R. 'REDPOINTE'          | REDPOINTE MAPLE    |  |  |
| The second              | ARBUTUS X 'MARINA'           | MADRONE            |  |  |
|                         | CERCIS OCCIDENTALIS          | WESTERN REDBUD     |  |  |
| (x)                     | GINKGO B. 'PRINCETON SENTRY' | MAIDENHAIR TREE    |  |  |
|                         | LAGERSTROEMIA I. 'MUSKOGEE'  | CRAPE MYRTLE       |  |  |
|                         | LAURUS X 'SARATOGA'          | SWEET BAY          |  |  |
|                         | QUERCUS AGRIFOLIA            | COAST LIVE OAK     |  |  |
|                         | QUERCUS 'REGAL PRINCE'       | ENGLISH OAK HYBRID |  |  |
|                         | TILIA C. 'GREENSPIRE'        | LITTLELEAF LINDEN  |  |  |
|                         | ZELKOVA S. 'CITY SPRITE'     | JAPANESE ZELKOVA   |  |  |
|                         |                              |                    |  |  |