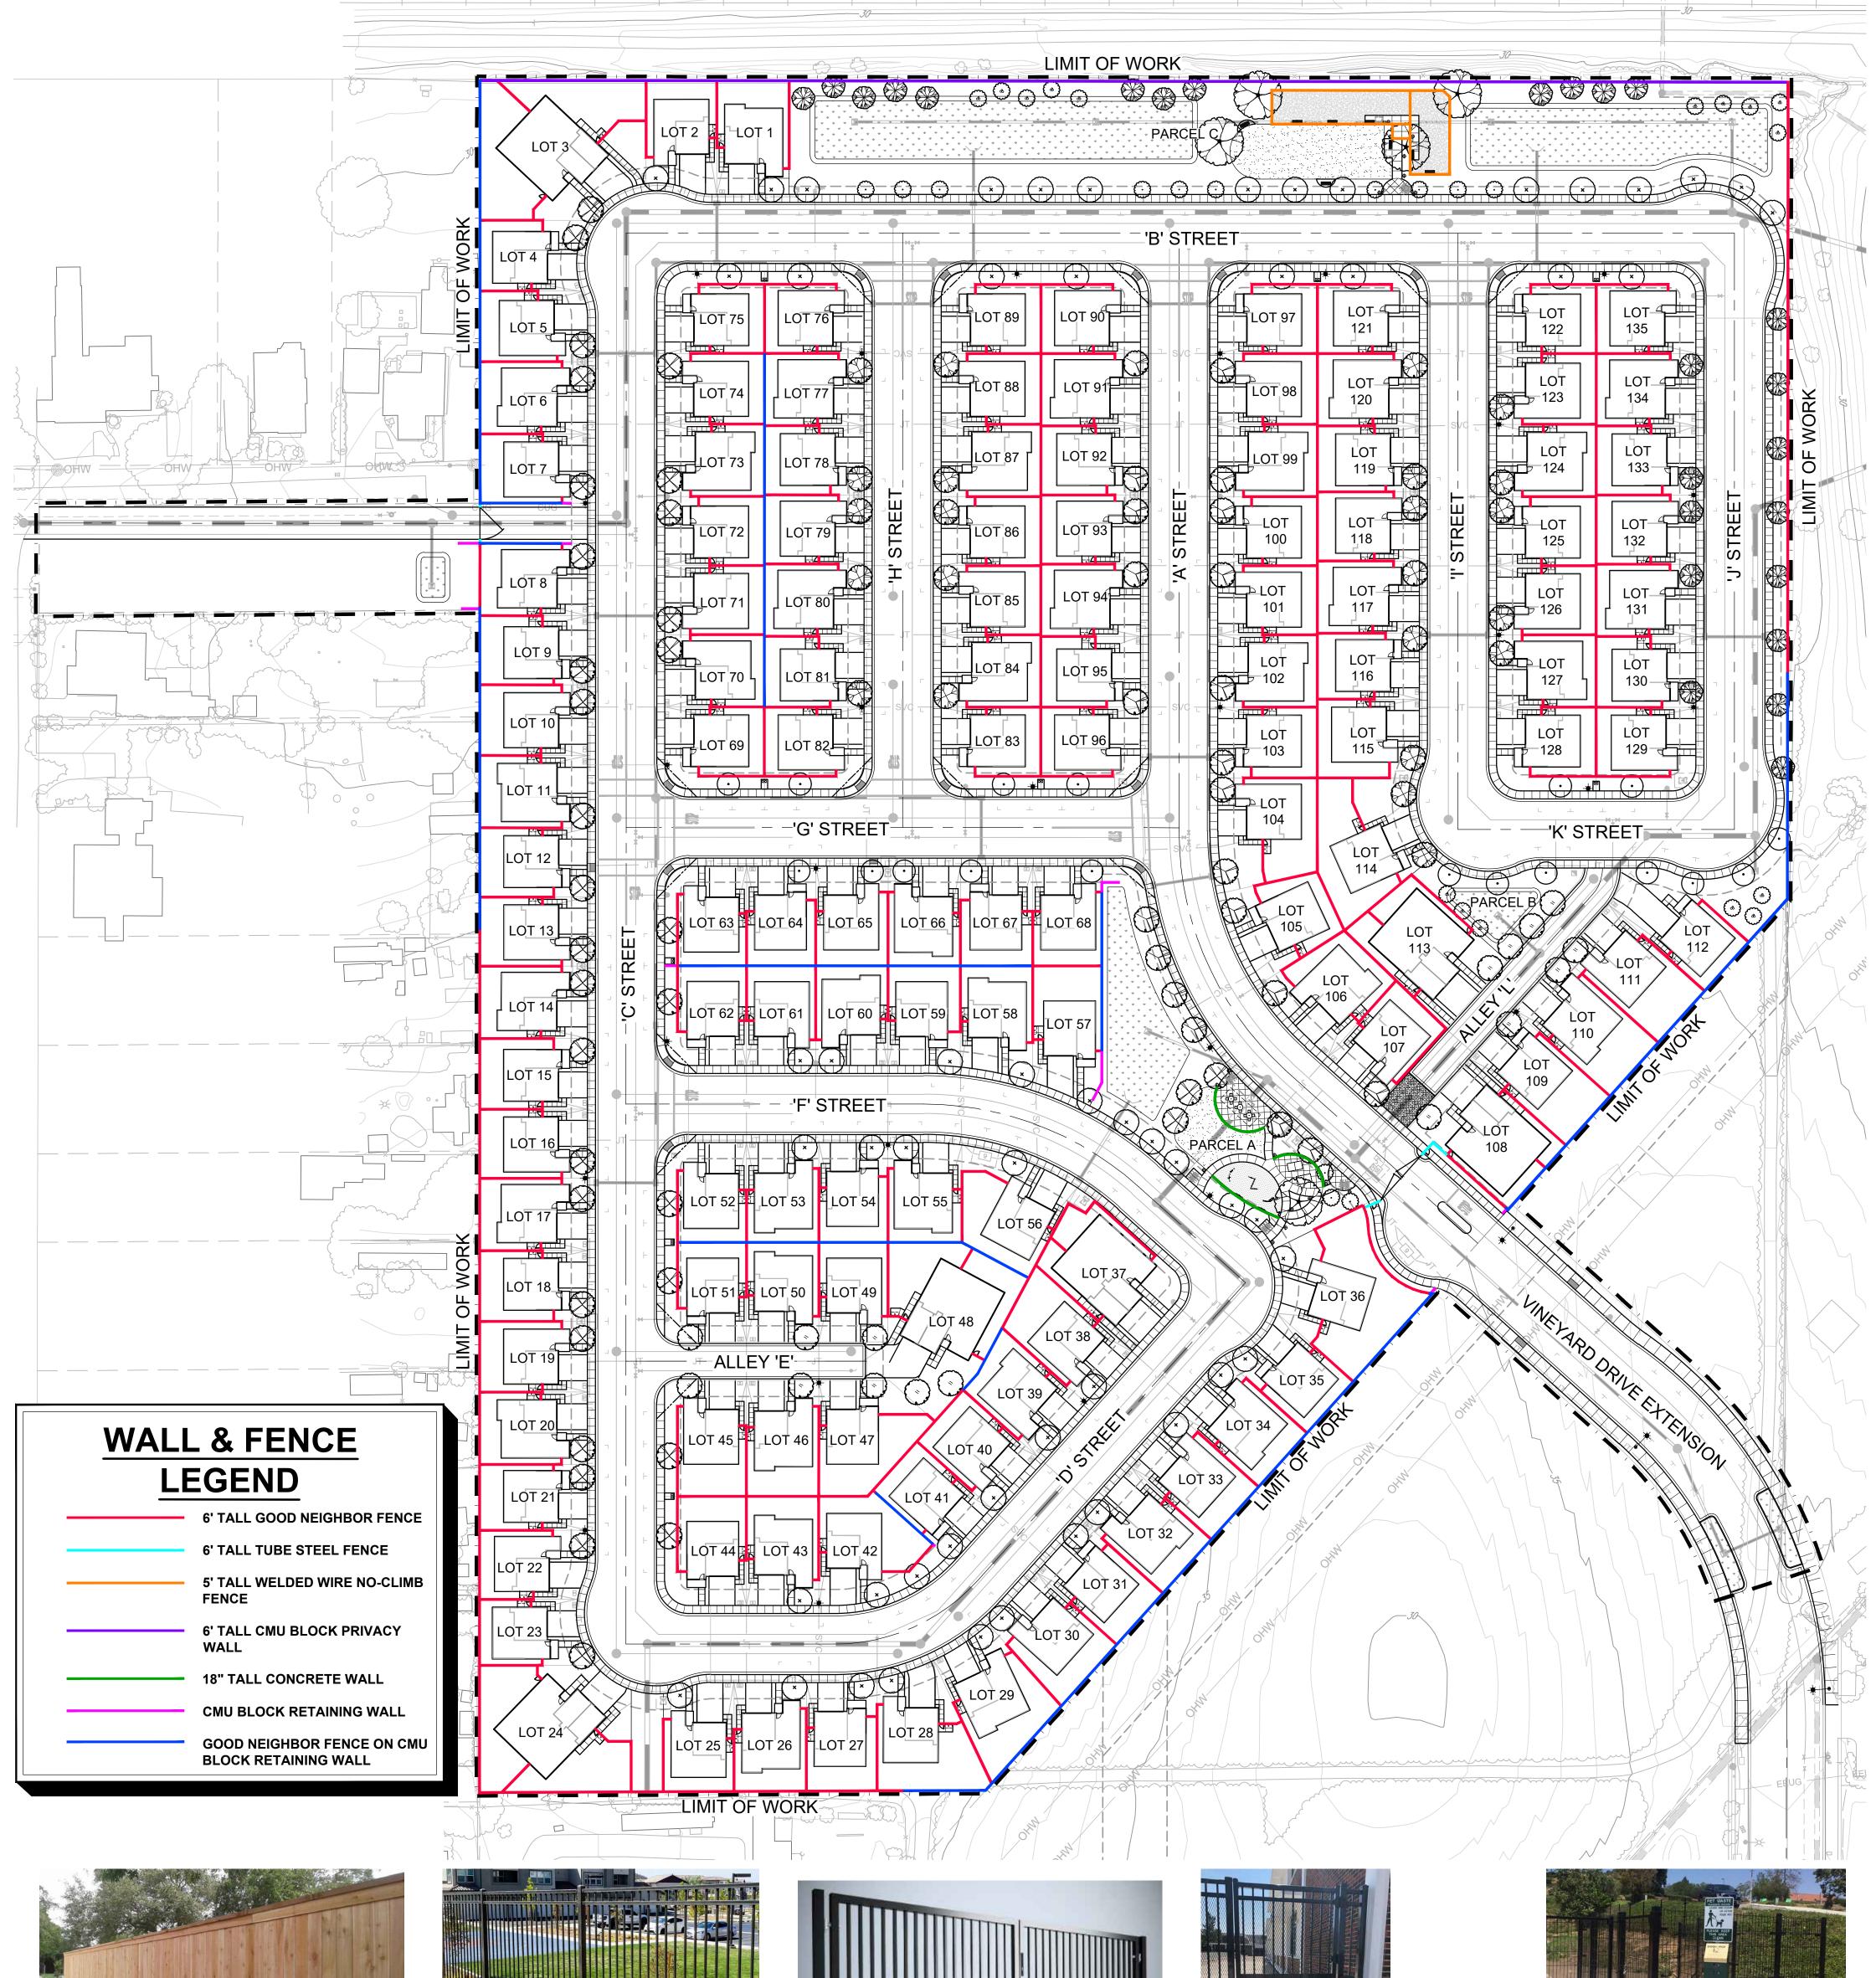

# **PLANTING NOTES**

- . THE PLANTING DESIGN FOR THE SITE IS DROUGHT TOLERANT AND CONSISTS OF A BALANCE OF EVERGREEN AND DECIDUOUS PLANTING AS WELL AS NATIVE AND ORNAMENTAL PLANTING.
- 2. ALL SHRUBS AND GROUNDCOVER MATERIAL SELECTED HAVE A WUCOLS WATER USE RATING OF VERY LOW TO MODERATE.
- 3. ALL PLANTING AREAS SHALL RECEIVE MULCH AT A MINIMUM DEPTH OF 3" PER CITY SINGLE FAMILY & MISSING MIDDLE RESIDENTIAL ODS 3.6.6.J.
- 4. UTILITY METERS, TRANSFORMERS AND OTHER SERVICES ELEMENTS SHALL BE SCREENED WITH PLANT MATERIAL WHERE POSSIBLE PER EAST LONE TREE SPECIFIC PLAN.
- 5. TREES, SHRUBS AND GROUNDCOVERS SHALL BE PROTECTED FROM VEHICULAR ENCROACHMENT BY CURBS.
- 6. TREES, SHRUBS AND GROUNDCOVERS SHALL NOT INTERFERE WITH SITE LIGHTING OR RESTRICT EMERGENCY ACCESS TO FIRE HYDRANTS OR FIRE ALARM BOXES PER CITY SINGLE FAMILY & MISSING MIDDLE RESIDENTIAL ODS 3.6.6.K.
- DETERMINED WHEN FINAL UTILITY LOCATIONS ARE PROVIDED. TREE PLACEMENT MAY BE ADJUSTED AND FINAL TREE COUNT MAY CHANGE.

PROPOSED TREE LOCATIONS ARE BASED ON STANDARD JOINT TRENCH LOCATIONS. FINAL TREE LOCATIONS TO BE

- TREES AND LARGE SHRUBS SHALL NOT BE LOCATED UNDER OVERHEAD LINES OR ON UNDERGROUND UTILITIES. TREES AND LARGE SHRUBS SHALL BE LOCATED:
- AND LARGE SHRUBS SHALL BE LOCATED:

  a. 6' MINIMUM FROM EDGE OF DRIVEWAY, WATER METER, GAS METER AND SEWER LATERALS.

  b. 20' MINIMUM FROM BEGINNING OF CURB RETURNS AT INTERSECTIONS.
- c. 15' MINIMUM FROM UTILITY POLES AND STREETLIGHTS. d. 8' MINIMUM FROM FIRE HYDRANTS, SPRINKLER AND STANDPIPE CONNECTIONS. PER CITY SINGLE FAMILY & MISSING MIDDLE RESIDENTIAL ODS 3.6.6.K.
- 9. TREES PLANTED WITHIN 10' OF PAVEMENT SHALL HAVE ROOT BARRIER INSTALLED PER CITY SINGLE FAMILY & MISSING MIDDLE RESIDENTIAL ODS 3.6.6.L.
- 10. PROPOSED TREE CANOPIES ARE SHOWN AT 85% MATURE GROWTH DIAMETER IN ORDER TO ENSURE THERE IS SUFFICIENT ROOM FOR TREE GROWTH AND HEALTH.
- 11. PROPOSED TREES SHALL BE INSTALLED SECURELY WITH DOUBLE STAKING PER CITY SINGLE FAMILY & MISSING MIDDLE RESIDENTIAL ODS 3.6.6.L.

# PROPOSED TREE LEGEND

|                         | LEGEND                       |                    |
|-------------------------|------------------------------|--------------------|
| ~~                      | BOTANICAL NAME               | COMMON NAME        |
|                         | ACER R. 'REDPOINTE'          | REDPOINTE MAPLE    |
|                         | ARBUTUS X 'MARINA'           | MADRONE            |
| (*)                     | CERCIS OCCIDENTALIS          | WESTERN REDBUD     |
| $\left( \times \right)$ | GINKGO B. 'PRINCETON SENTRY' | MAIDENHAIR TREE    |
|                         | LAGERSTROEMIA I. 'MUSKOGEE'  | CRAPE MYRTLE       |
|                         | LAURUS X 'SARATOGA'          | SWEET BAY          |
|                         | QUERCUS AGRIFOLIA            | COAST LIVE OAK     |
|                         | QUERCUS 'REGAL PRINCE'       | ENGLISH OAK HYBRID |
|                         | TILIA C. 'GREENSPIRE'        | LITTLELEAF LINDEN  |
| ( )                     | ZELKOVA S. 'CITY SPRITE'     | JAPANESE ZELKOVA   |

| PROPOSED TREE<br>LEGEND |                              |                    |  |  |
|-------------------------|------------------------------|--------------------|--|--|
| ~~~                     | BOTANICAL NAME               | COMMON NAME        |  |  |
|                         | ACER R. 'REDPOINTE'          | REDPOINTE MAPLE    |  |  |
| The second              | ARBUTUS X 'MARINA'           | MADRONE            |  |  |
|                         | CERCIS OCCIDENTALIS          | WESTERN REDBUD     |  |  |
| (x)                     | GINKGO B. 'PRINCETON SENTRY' | MAIDENHAIR TREE    |  |  |
|                         | LAGERSTROEMIA I. 'MUSKOGEE'  | CRAPE MYRTLE       |  |  |
|                         | LAURUS X 'SARATOGA'          | SWEET BAY          |  |  |
|                         | QUERCUS AGRIFOLIA            | COAST LIVE OAK     |  |  |
|                         | QUERCUS 'REGAL PRINCE'       | ENGLISH OAK HYBRID |  |  |
|                         | TILIA C. 'GREENSPIRE'        | LITTLELEAF LINDEN  |  |  |
|                         | ZELKOVA S. 'CITY SPRITE'     | JAPANESE ZELKOVA   |  |  |
|                         |                              |                    |  |  |