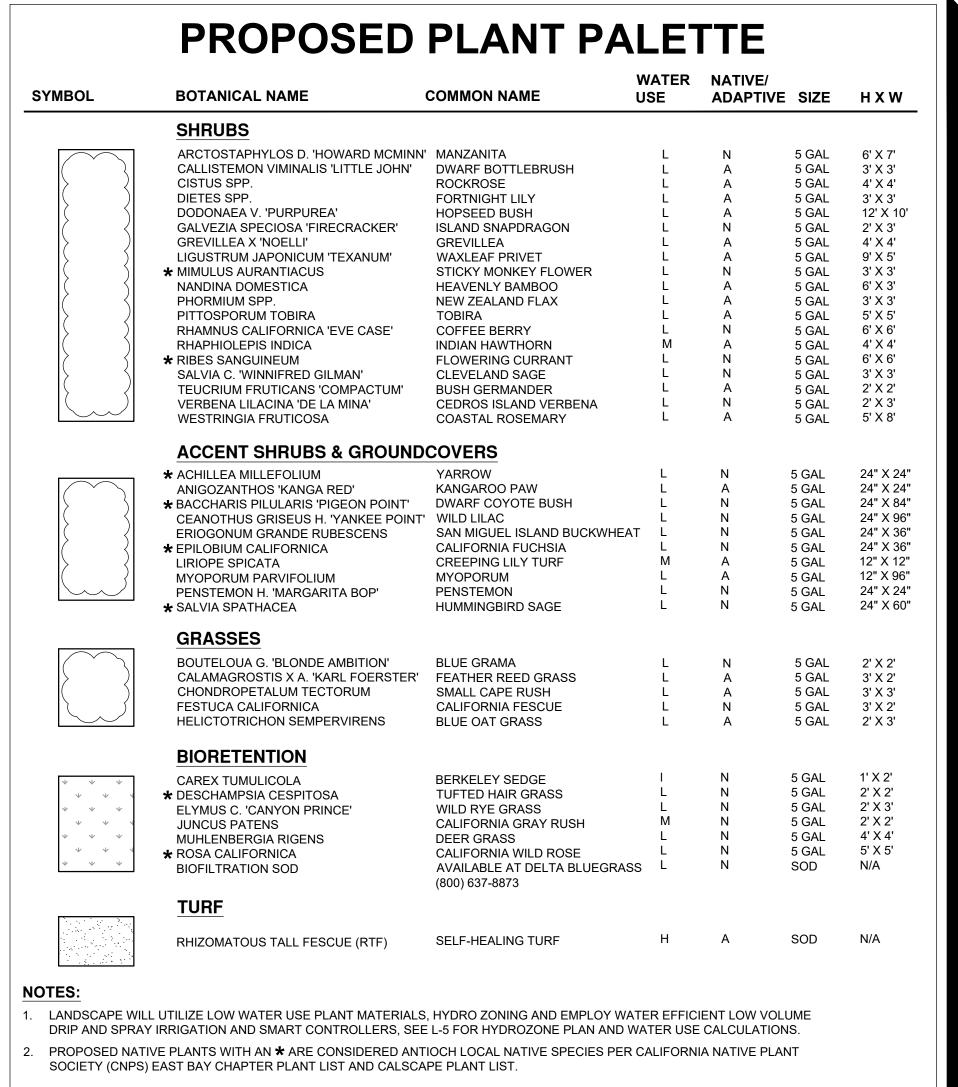

# NOTE:

• SEE SHEET L-4 FOR COMPLETE PLANT
PALETTE INCLUDING PROPOSED TREES,
SHRUBS, GROUNDCOVERS, GRASSES,
BIORETENTION PLANTING, AND TURF.
COMPLETE PLANT PALETTE IDENTIFIES
BOTANICAL NAME, COMMON NAME, WATER
USE, SPECIES NATIVE OR ADAPTIVE,
CONTAINER SIZE, AND HEIGHT AND WIDTH OF
PROPOSED PLANT MATERIAL.

### NOTES:

- SEE SHEET L-4 FOR COMPLETE PLANT PALETTE INCLUDING PROPOSED TREES, SHRUBS, GROUNDCOVERS, GRASSES, BIORETENTION PLANTING, AND TURF. COMPLETE PLANT PALETTE IDENTIFIES BOTANICAL NAME, COMMON NAME, WATER USE, SPECIES NATIVE OR ADAPTIVE, CONTAINER SIZE, AND HEIGHT AND WIDTH OF PROPOSED PLANT MATERIAL.
- THE INTERNAL AND BORDER PLANT MATERIAL WITHIN THE COMMON SPACES SHALL NOT EXCEED 4' IN HEIGHT AT MATURITY PER ANTIOCH SINGLE FAMILY & MISSING MIDDLE RESIDENTIAL OBJECTIVE DESIGN STANDARD 3.6.4.I.