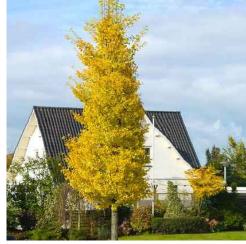

# PROPOSED TREE LEGEND

|                         | LEGEND                       |                    |
|-------------------------|------------------------------|--------------------|
| ~~                      | BOTANICAL NAME               | COMMON NAME        |
|                         | ACER R. 'REDPOINTE'          | REDPOINTE MAPLE    |
|                         | ARBUTUS X 'MARINA'           | MADRONE            |
| (*)                     | CERCIS OCCIDENTALIS          | WESTERN REDBUD     |
| $\left( \times \right)$ | GINKGO B. 'PRINCETON SENTRY' | MAIDENHAIR TREE    |
|                         | LAGERSTROEMIA I. 'MUSKOGEE'  | CRAPE MYRTLE       |
|                         | LAURUS X 'SARATOGA'          | SWEET BAY          |
|                         | QUERCUS AGRIFOLIA            | COAST LIVE OAK     |
|                         | QUERCUS 'REGAL PRINCE'       | ENGLISH OAK HYBRID |
|                         | TILIA C. 'GREENSPIRE'        | LITTLELEAF LINDEN  |
| ( )                     | ZELKOVA S. 'CITY SPRITE'     | JAPANESE ZELKOVA   |

| PROPOSED TREE<br>LEGEND |                              |                    |  |  |
|-------------------------|------------------------------|--------------------|--|--|
| ~~~                     | BOTANICAL NAME               | COMMON NAME        |  |  |
|                         | ACER R. 'REDPOINTE'          | REDPOINTE MAPLE    |  |  |
| The second              | ARBUTUS X 'MARINA'           | MADRONE            |  |  |
|                         | CERCIS OCCIDENTALIS          | WESTERN REDBUD     |  |  |
| (x)                     | GINKGO B. 'PRINCETON SENTRY' | MAIDENHAIR TREE    |  |  |
|                         | LAGERSTROEMIA I. 'MUSKOGEE'  | CRAPE MYRTLE       |  |  |
|                         | LAURUS X 'SARATOGA'          | SWEET BAY          |  |  |
|                         | QUERCUS AGRIFOLIA            | COAST LIVE OAK     |  |  |
|                         | QUERCUS 'REGAL PRINCE'       | ENGLISH OAK HYBRID |  |  |
|                         | TILIA C. 'GREENSPIRE'        | LITTLELEAF LINDEN  |  |  |
|                         | ZELKOVA S. 'CITY SPRITE'     | JAPANESE ZELKOVA   |  |  |
|                         |                              |                    |  |  |