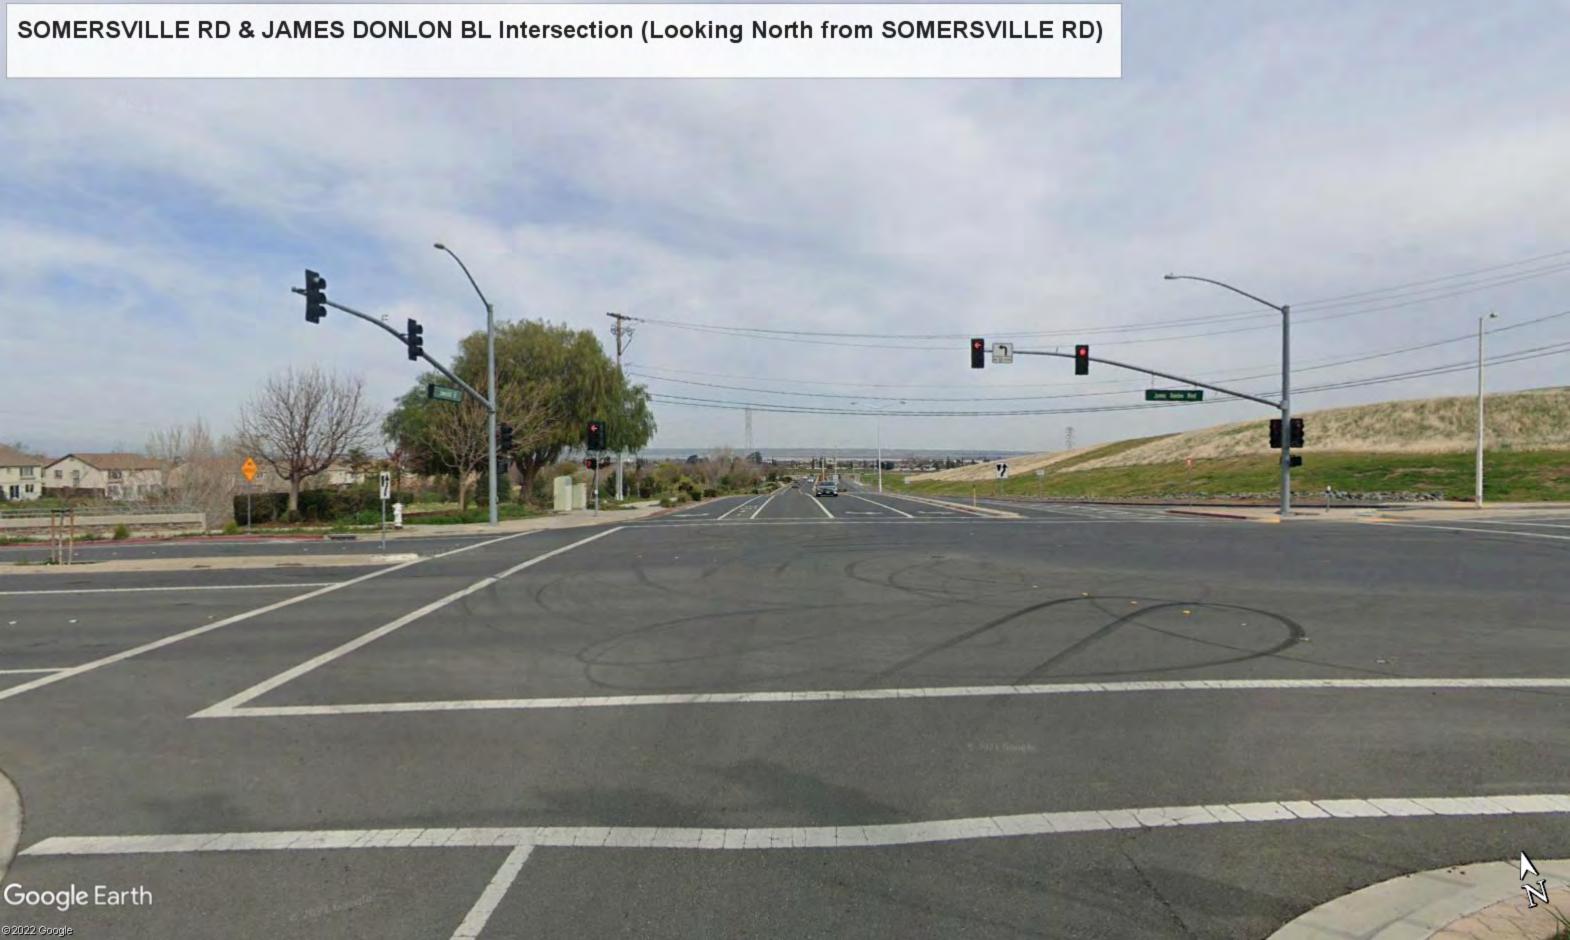

#### **Project Location**

69 Signalized Intersections along Multiple Roadway Segments within City of Antioch

#### **Project Description**

Improve signal hardware: lenses, back-plates with retroreflective borders, mounting, size, and number; Install pedestrian countdown signal heads; and Install advance stop bar before crosswalk (Bicycle Box).