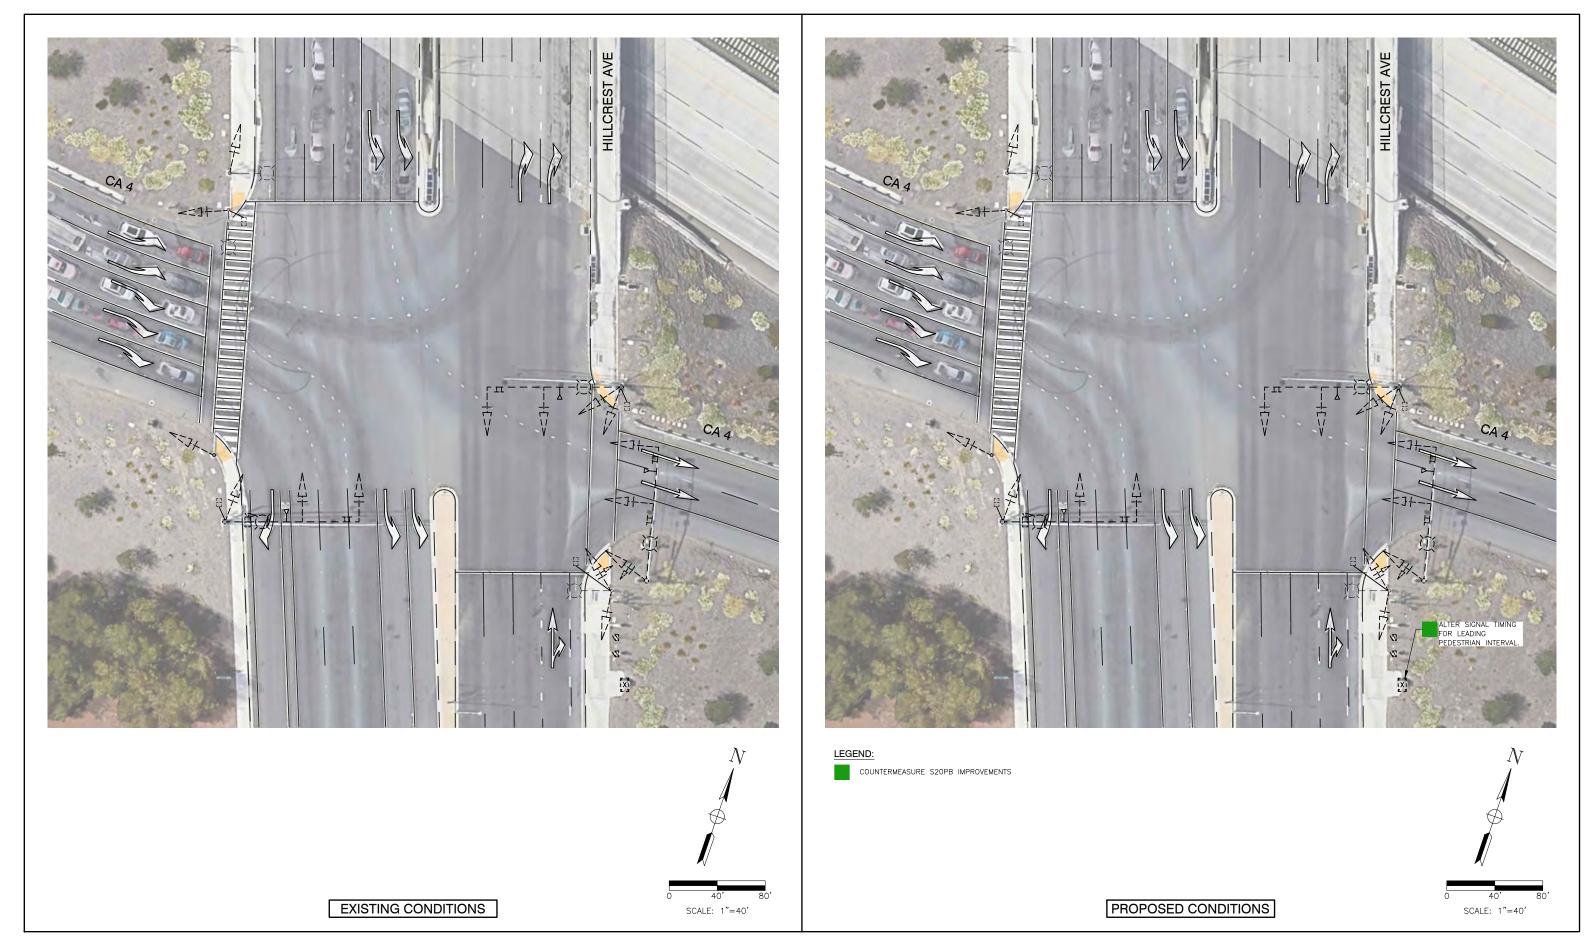

#### **Project Location**

69 Signalized Intersections along Multiple Roadway Segments within City of Antioch

#### **Project Description**

Improve signal hardware: lenses, back-plates with retroreflective borders, mounting, size, and number; Install pedestrian countdown signal heads; and Install advance stop bar before crosswalk (Bicycle Box).

Enhancing the signal hardware (lenses, back-plates with retroreflective borders, mounting, size and number) will provide better visibility of intersection signals and aid the drivers in advance perception of the upcoming intersection. Installation of pedestrian countdown signal heads will enhance pedestrian safety and result in reduction of collision between pedestrian and vehicles. Installation of advance stop bar before crosswalk will enhance pedestrian and bicycle safety by providing buffer between the vehicles and pedestrian and bicycles.