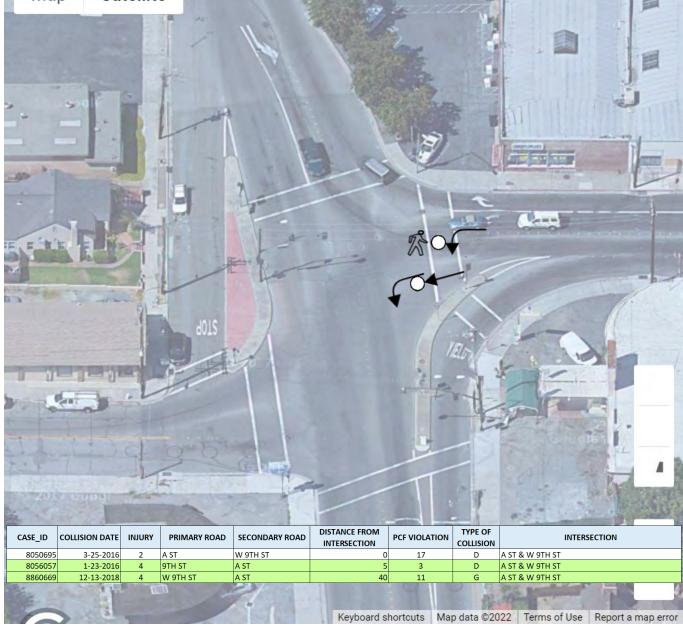

Most of the "killed or severely injured" (KSI) collisions have occurred on Hillcrest Avenue, 18th Street, Lone Tree Way, A Street, West 10th Street and Deer Valley Road. Unsafe speed, traffic signals and signs, and Auto right-of-way violation have been observed to be the top primary collision factors for the collisions occurring on these streets in the City of Antioch. Visibility is observed to be an issue and improving visibility for motorists as well as non-motorists will help navigate these locations better. About 22% of KSI collisions have been vehicle-pedestrian collisions.

Enhancing the signal hardware (lenses, back-plates with retroreflective borders, mounting, size and number) will provide better visibility of intersection signals and aid the drivers in advance perception of the upcoming intersection. Installation of pedestrian countdown signal heads will enhance pedestrian safety and result in reduction of collision between pedestrian and vehicles. Installation of advance stop bar before crosswalk will enhance pedestrian and bicycle safety by providing buffer between the vehicles and pedestrian and bicycles.