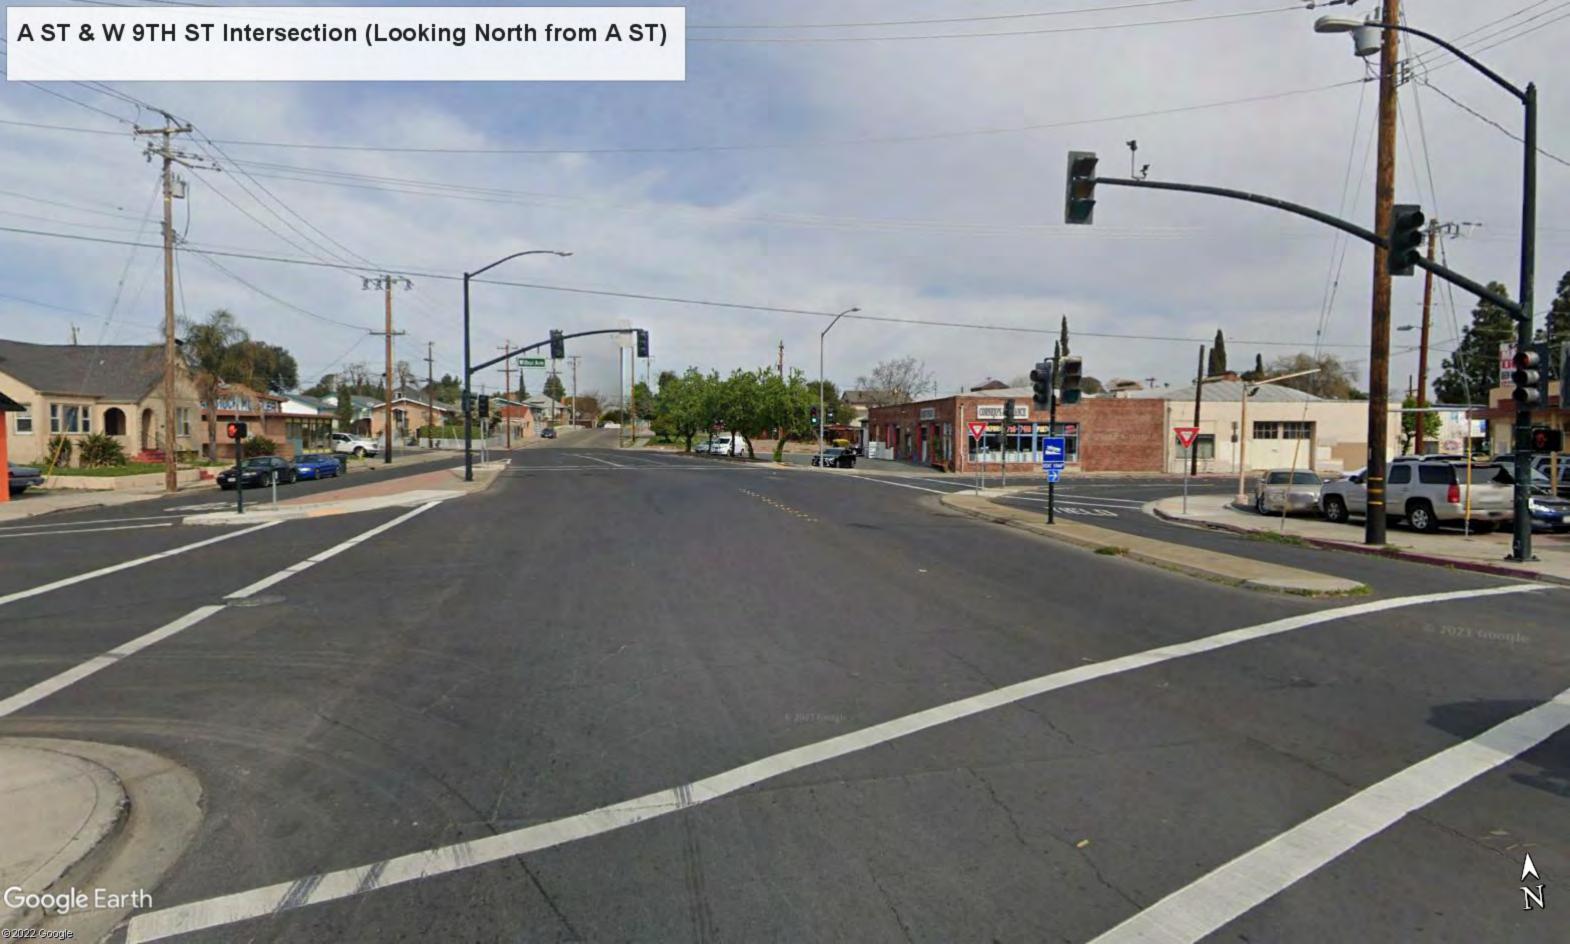

#### **Project Location**

69 Signalized Intersections along Multiple Roadway Segments within City of Antioch

Most of the "killed or severely injured" (KSI) collisions have occurred on Hillcrest Avenue, 18th Street, Lone Tree Way, A Street, West 10th Street and Deer Valley Road. Unsafe speed, traffic signals and signs, and Auto right-of-way violation have been observed to be the top primary collision factors for the collisions occurring on these streets in the City of Antioch. Visibility is observed to be an issue and improving visibility for motorists as well as non-motorists will help navigate these locations better. About 22% of KSI collisions have been vehicle-pedestrian collisions.