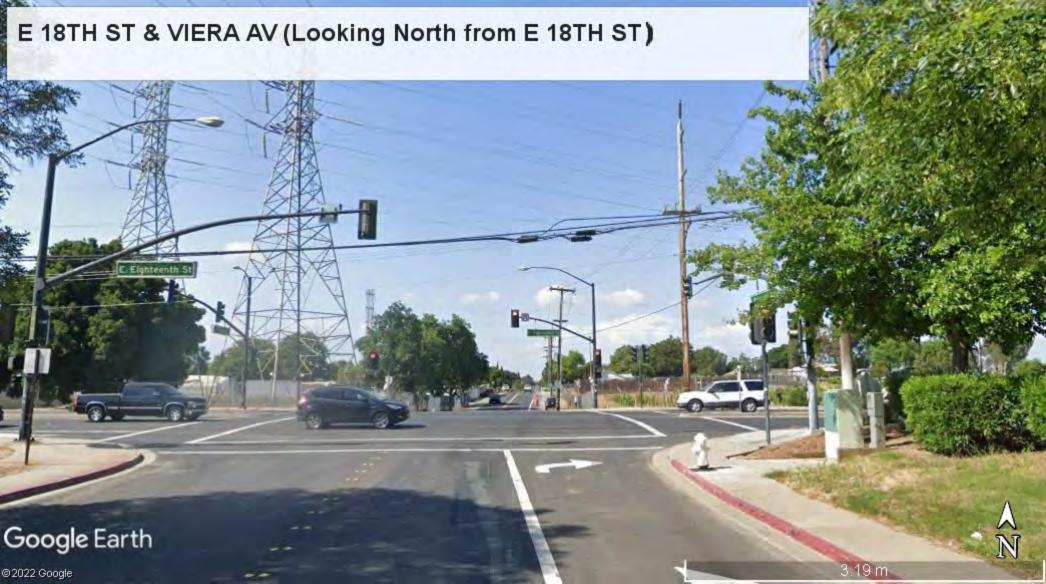

#### **Project Location**

69 Signalized Intersections along Multiple Roadway Segments within City of Antioch

Most of the "killed or severely injured" (KSI) collisions have occurred on Hillcrest Avenue, 18th Street, Lone Tree Way, A Street, West 10th Street and Deer Valley Road. Unsafe speed, traffic signals and signs, and Auto right-of-way violation have been observed to be the top primary collision factors for the collisions occurring on these streets in the City of Antioch. Visibility is observed to be an issue and improving visibility for motorists as well as non-motorists will help navigate these locations better. About 22% of KSI collisions have been vehicle-pedestrian collisions.