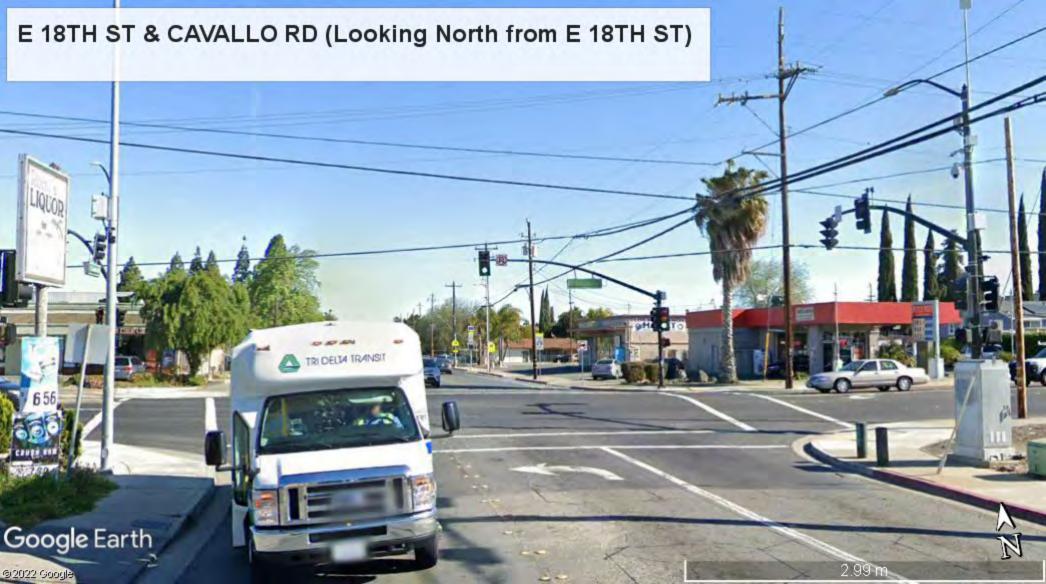

#### **Project Location**

69 Signalized Intersections along Multiple Roadway Segments within City of Antioch

#### **Project Description**

Improve signal hardware: lenses, back-plates with retroreflective borders, mounting, size, and number; Install pedestrian countdown signal heads; and Install advance stop bar before crosswalk (Bicycle Box).