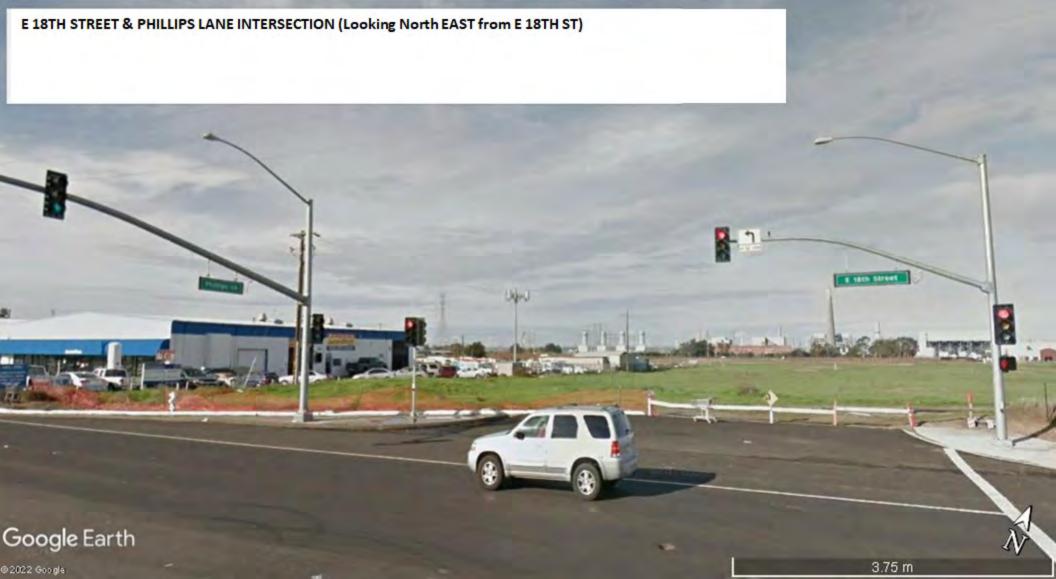

#### **Project Location**

69 Signalized Intersections along Multiple Roadway Segments within City of Antioch

#### **Project Description**

Improve signal hardware: lenses, back-plates with retroreflective borders, mounting, size, and number; Install pedestrian countdown signal heads; and Install advance stop bar before crosswalk (Bicycle Box).