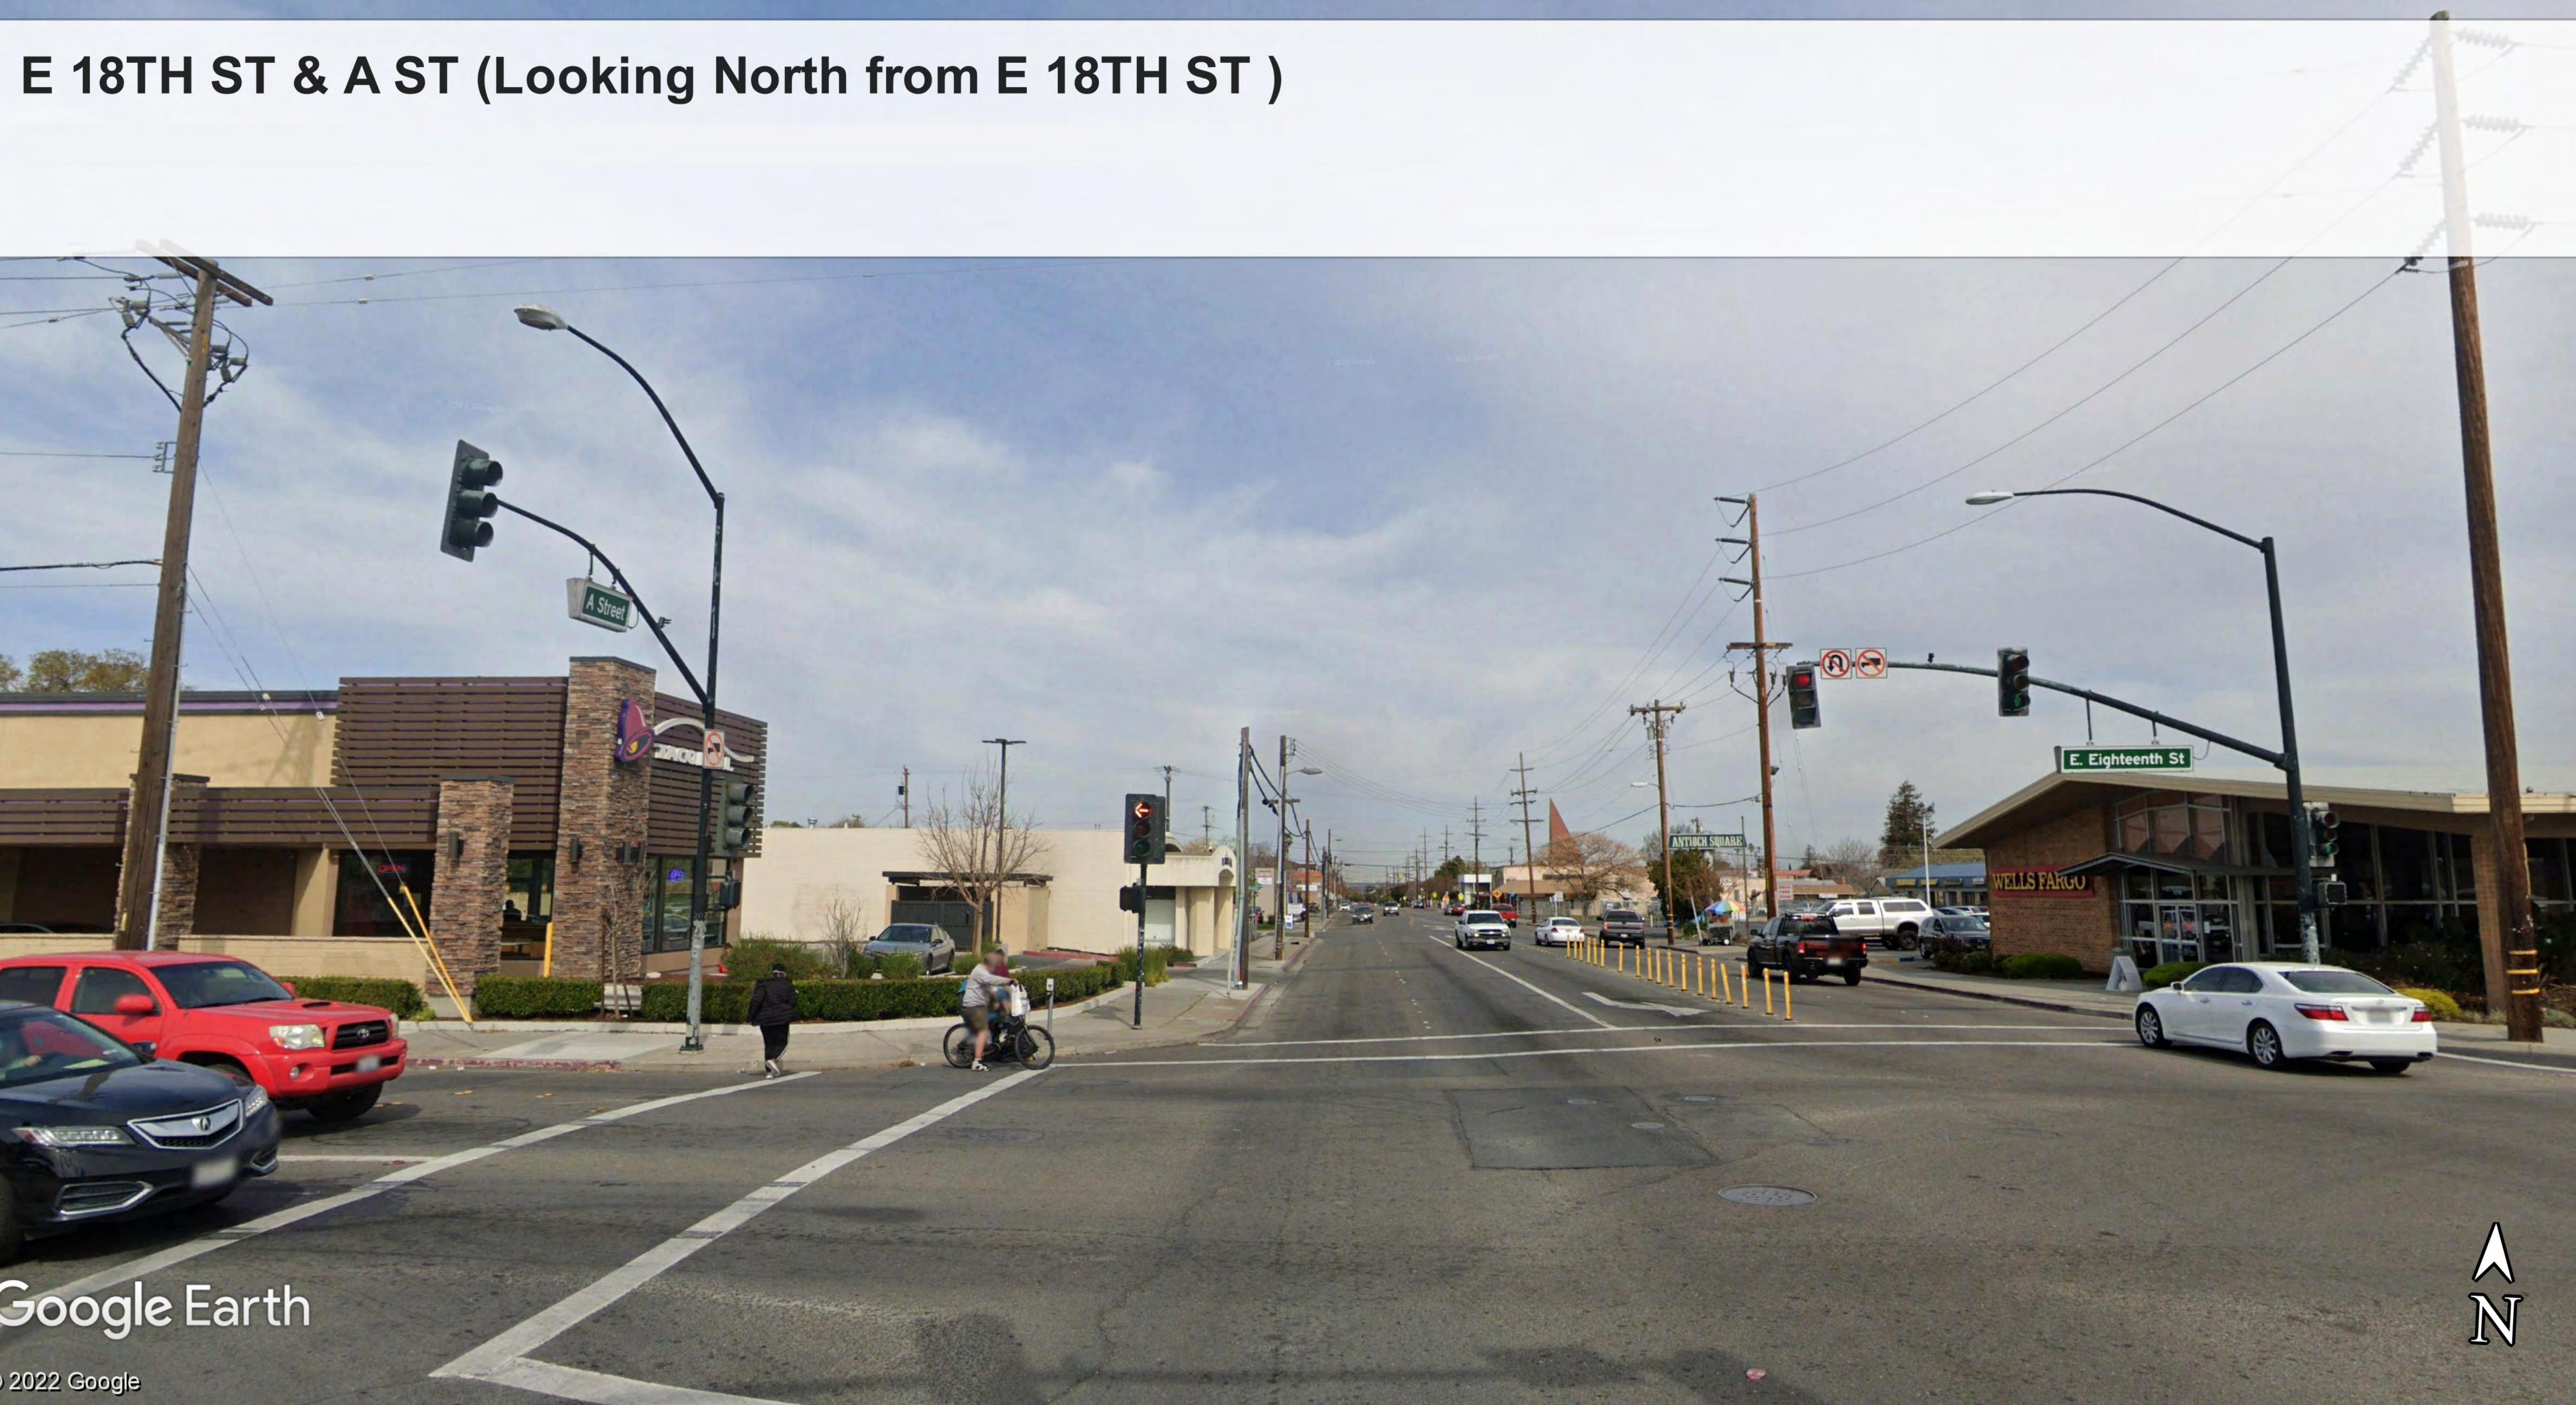

#### **Project Location**

69 Signalized Intersections along Multiple Roadway Segments within City of Antioch

Most of the "killed or severely injured" (KSI) collisions have occurred on Hillcrest Avenue, 18th Street, Lone Tree Way, A Street, West 10th Street and Deer Valley Road. Unsafe speed, traffic signals and signs, and Auto right-of-way violation have been observed to be the top primary collision factors for the collisions occurring on these streets in the City of Antioch. Visibility is observed to be an issue and improving visibility for motorists as well as non-motorists will help navigate these locations better. About 22% of KSI collisions have been vehicle-pedestrian collisions.