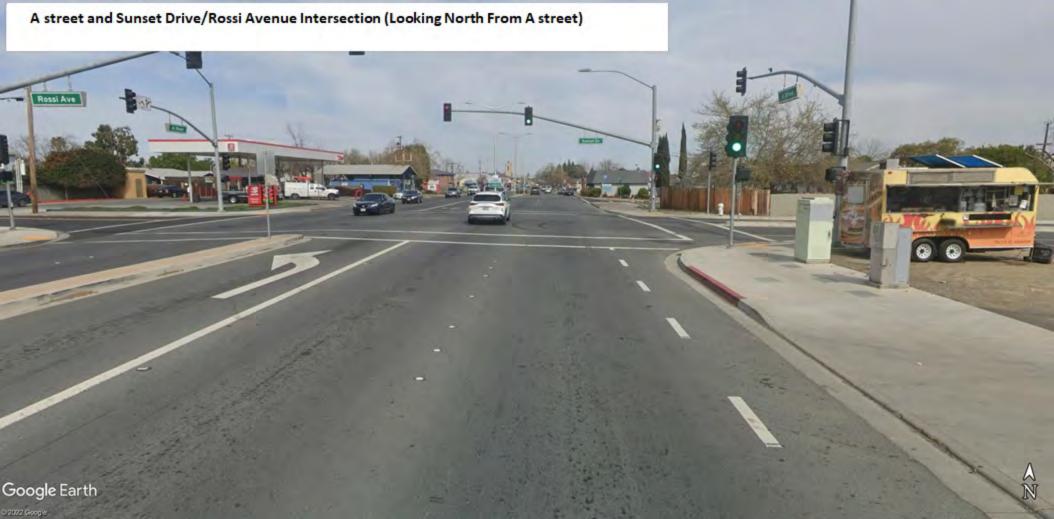

#### **Project Location**

69 Signalized Intersections along Multiple Roadway Segments within City of Antioch

#### **Project Description**

Improve signal hardware: lenses, back-plates with retroreflective borders, mounting, size, and number; Install pedestrian countdown signal heads; and Install advance stop bar before crosswalk (Bicycle Box).