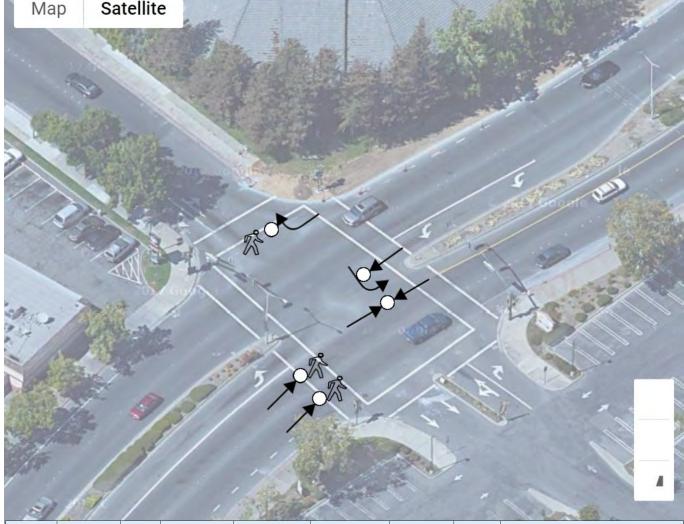

Most of the "killed or severely injured" (KSI) collisions have occurred on Hillcrest Avenue, 18th Street, Lone Tree Way, A Street, West 10th Street and Deer Valley Road. Unsafe speed, traffic signals and signs, and Auto right-of-way violation have been observed to be the top primary collision factors for the collisions occurring on these streets in the City of Antioch. Visibility is observed to be an issue and improving visibility for motorists as well as non-motorists will help navigate these locations better. About 22% of KSI collisions have been vehicle-pedestrian collisions.

Enhancing the signal hardware (lenses, back-plates with retroreflective borders, mounting, size and number) will provide better visibility of intersection signals and aid the drivers in advance perception of the upcoming intersection. Installation of pedestrian countdown signal heads will enhance pedestrian safety and result in reduction of collision between pedestrian and vehicles. Installation of advance stop bar before crosswalk will enhance pedestrian and bicycle safety by providing buffer between the vehicles and pedestrian and bicycles.