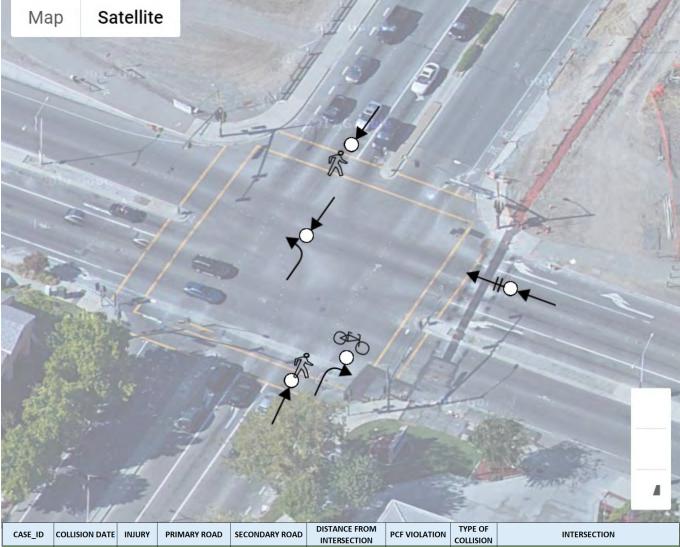

Based on the collision analysis conducted for the LRSP project included a five-year period from 2014 to 2018 from the California Highway Patrol's Statewide Integrated Traffic Records System (SWITRS) and the University of California at Berkeley SafeTREC's Transportation Injury Mapping Service (TIMS). Based on the analysis for collisions of all severity, including PDO collisions, 85% collisions occured at intersections within the City of Antioch. The most common collision types occurring at intersections were broadside and rear-end collisions. The most common primary collision factor for collisions occurring at intersections was unsafe speed and improper turning. About 47 percent of rear-end collisions have occurred due to unsafe speed.

Most of the "killed or severely injured" (KSI) collisions have occurred on Hillcrest Avenue, 18th Street, Lone Tree Way, A Street, West 10th Street and Deer Valley Road. Unsafe speed, traffic signals and signs, and Auto right-of-way violation have been observed to be the top primary collision factors for the collisions occurring on these streets in the City of Antioch. Visibility is observed to be an issue and improving visibility for motorists as well as non-motorists will help navigate these locations better. About 22% of KSI collisions have been vehicle-pedestrian collisions.

Enhancing the signal hardware (lenses, back-plates with retroreflective borders, mounting, size and number) will provide better visibility of intersection signals and aid the drivers in advance perception of the upcoming intersection. Installation of pedestrian countdown signal heads will enhance pedestrian safety and result in reduction of collision between pedestrian and vehicles. Installation of advance stop bar before crosswalk will enhance pedestrian and bicycle safety by providing buffer between the vehicles and pedestrian and bicycles.