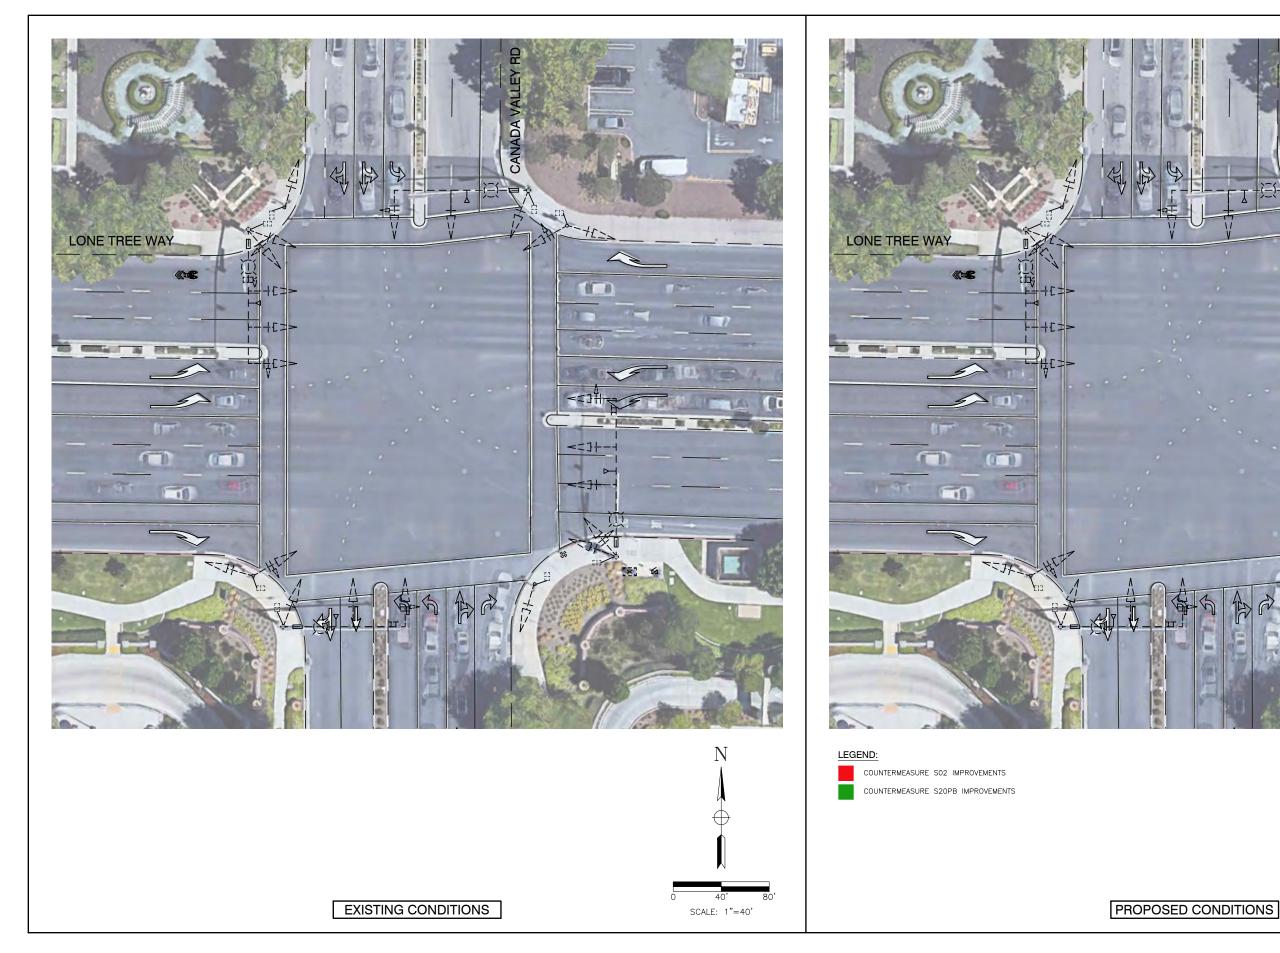

#### **Project Description**

Improve signal hardware: lenses, back-plates with retroreflective borders, mounting, size, and number; Install pedestrian countdown signal heads; and Install advance stop bar before crosswalk (Bicycle Box).

Enhancing the signal hardware (lenses, back-plates with retroreflective borders, mounting, size and number) will provide better visibility of intersection signals and aid the drivers in advance perception of the upcoming intersection. Installation of pedestrian countdown signal heads will enhance pedestrian safety and result in reduction of collision between pedestrian and vehicles. Installation of advance stop bar before crosswalk will enhance pedestrian and bicycle safety by providing buffer between the vehicles and pedestrian and bicycles.