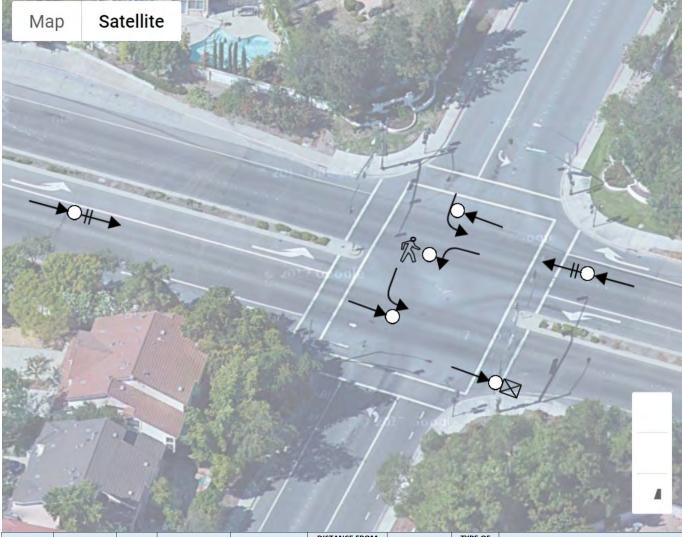

Based on the collision analysis conducted for the LRSP project included a five-year period from 2014 to 2018 from the California Highway Patrol's Statewide Integrated Traffic Records System (SWITRS) and the University of California at Berkeley SafeTREC's Transportation Injury Mapping Service (TIMS). Based on the analysis for collisions of all severity, including PDO collisions, 85% collisions occured at intersections within the City of Antioch. The most common collision types occurring at intersections were broadside and rear-end collisions. The most common primary collision factor for collisions occurring at intersections was unsafe speed and improper turning. About 47 percent of rear-end collisions have occurred due to unsafe speed.

Most of the "killed or severely injured" (KSI) collisions have occurred on Hillcrest Avenue, 18th Street, Lone Tree Way, A Street, West 10th Street and Deer Valley Road. Unsafe speed, traffic signals and signs, and Auto right-of-way violation have been observed to be the top primary collision factors for the collisions occurring on these streets in the City of Antioch. Visibility is observed to be an issue and improving visibility for motorists as well as non-motorists will help navigate these locations better. About 22% of KSI collisions have been vehicle-pedestrian collisions.

Enhancing the signal hardware (lenses, back-plates with retroreflective borders, mounting, size and number) will provide better visibility of intersection signals and aid the drivers in advance perception of the upcoming intersection. Installation of pedestrian countdown signal heads will enhance pedestrian safety and result in reduction of collision between pedestrian and vehicles. Installation of advance stop bar before crosswalk will enhance pedestrian and bicycle safety by providing buffer between the vehicles and pedestrian and bicycles.