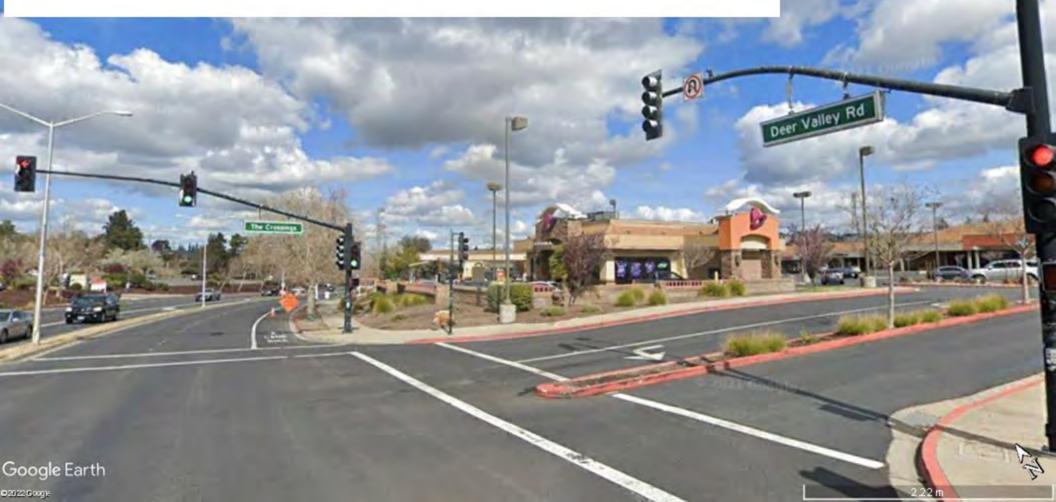

#### **Project Location**

69 Signalized Intersections along Multiple Roadway Segments within City of Antioch

#### **Project Description**

Improve signal hardware: lenses, back-plates with retroreflective borders, mounting, size, and number; Install pedestrian countdown signal heads; and Install advance stop bar before crosswalk (Bicycle Box).