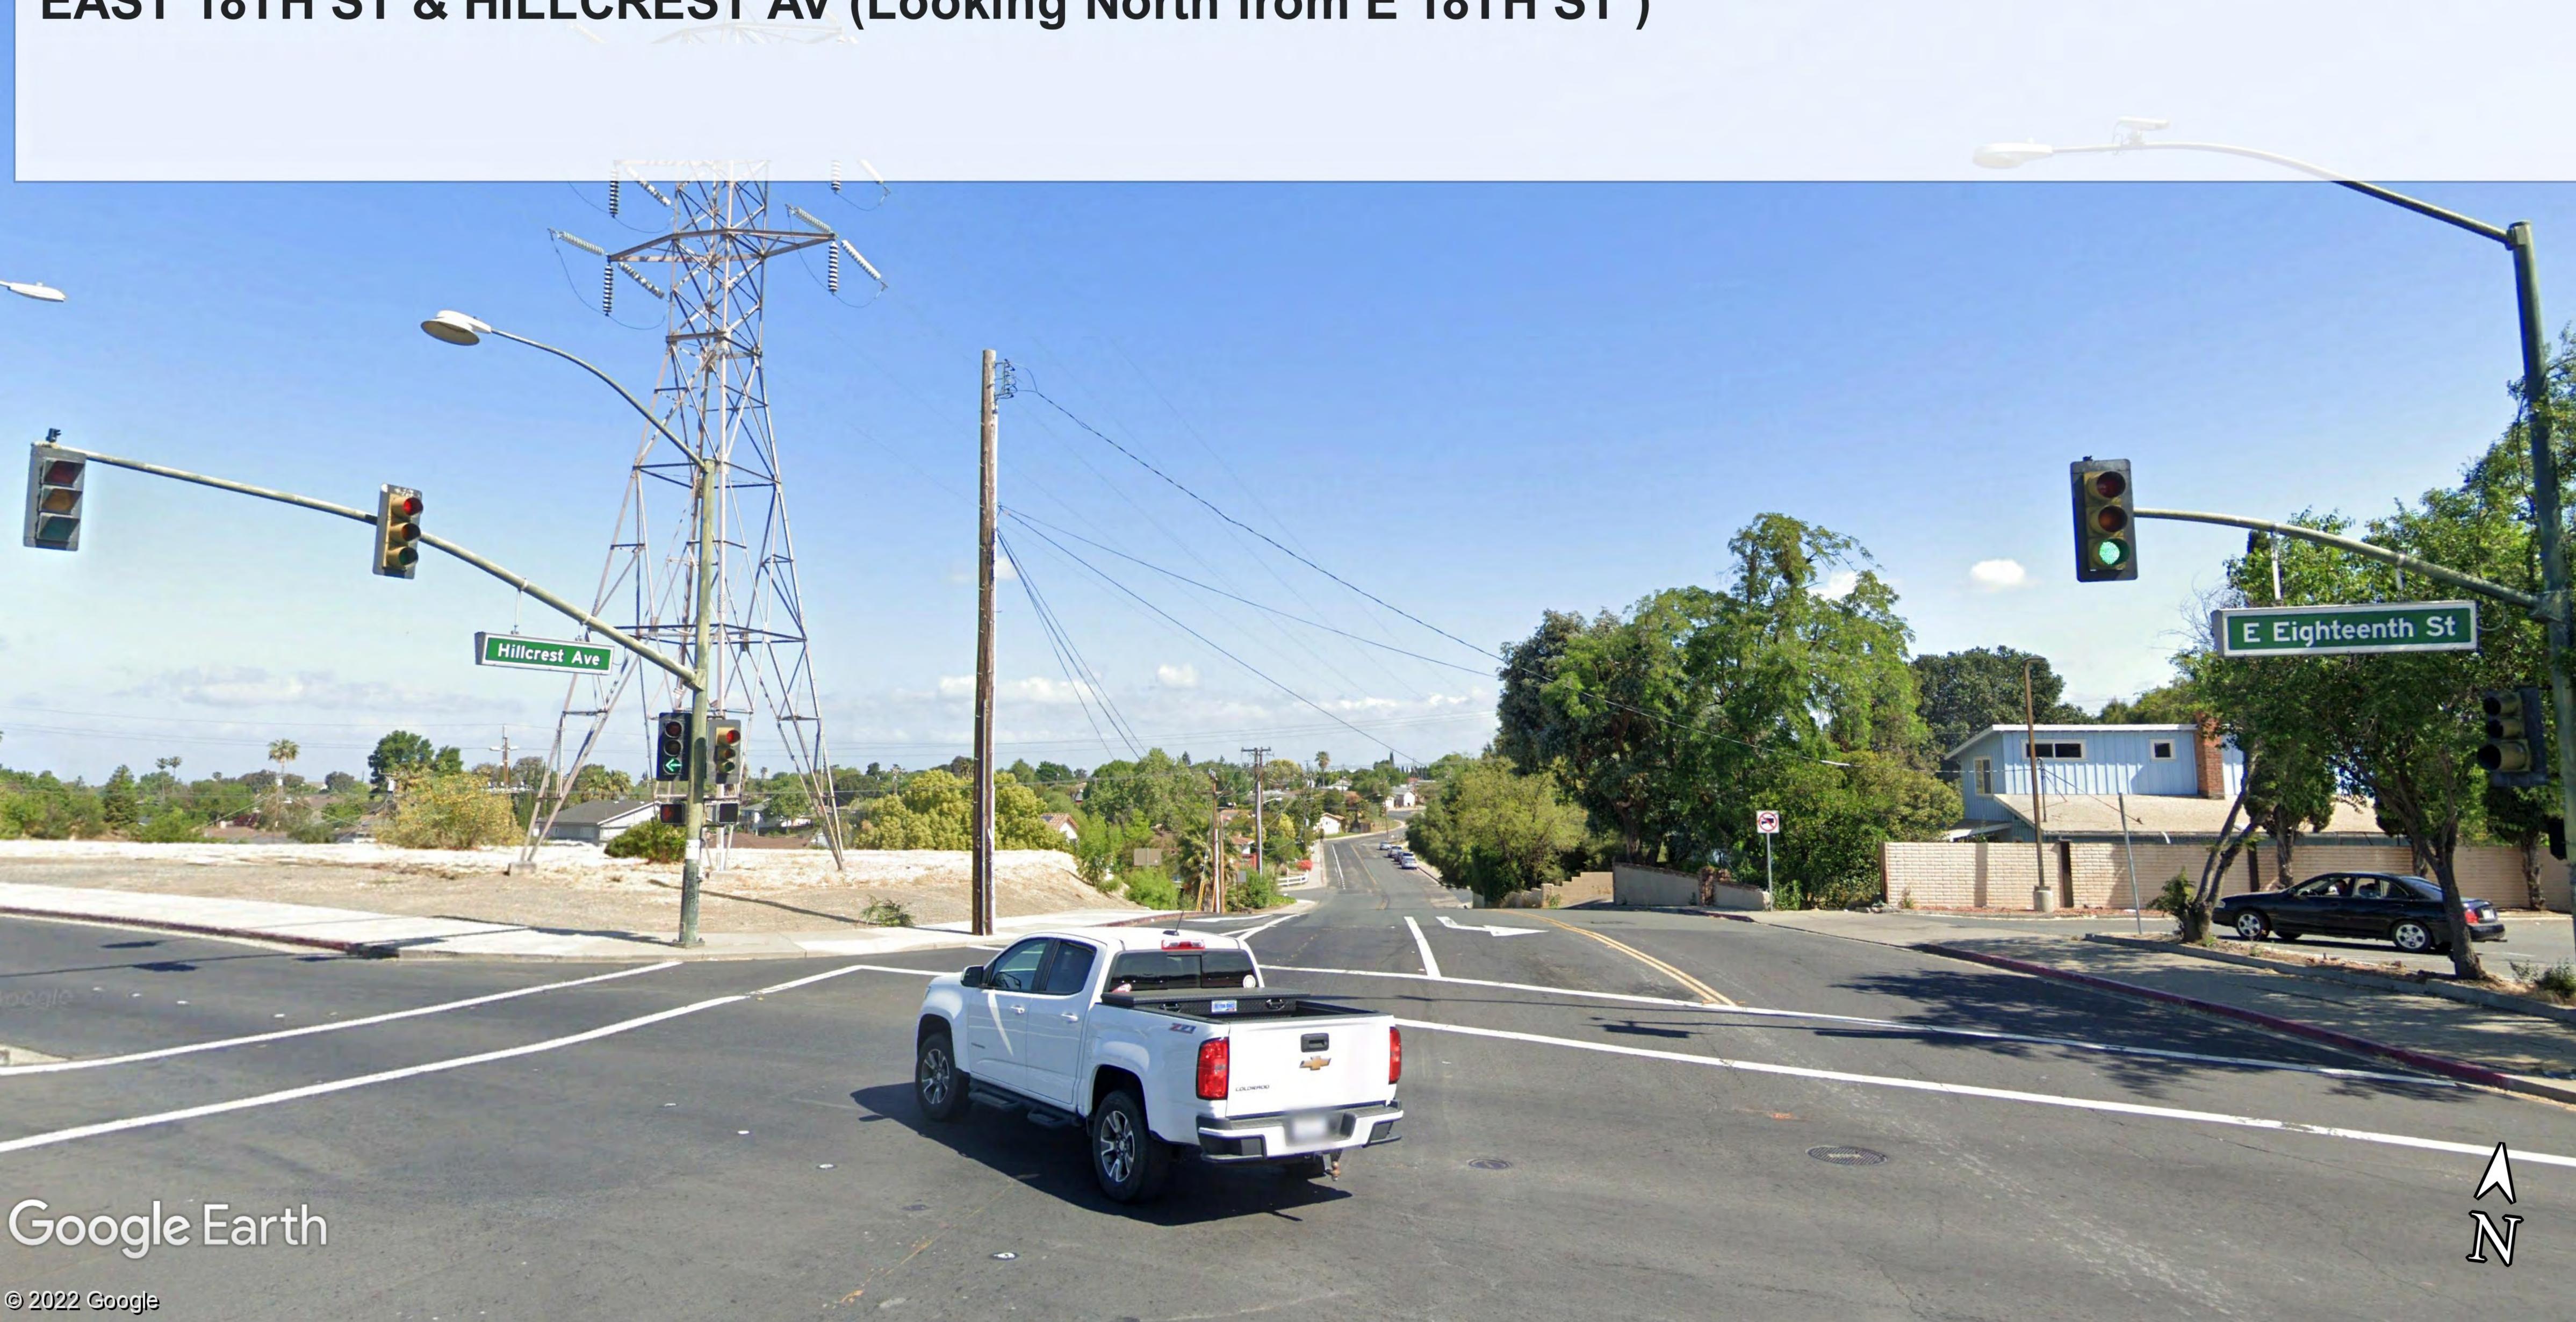

#### **Project Location**

69 Signalized Intersections along Multiple Roadway Segments within City of Antioch

Most of the "killed or severely injured" (KSI) collisions have occurred on Hillcrest Avenue, 18th Street, Lone Tree Way, A Street, West 10th Street and Deer Valley Road. Unsafe speed, traffic signals and signs, and Auto right-of-way violation have been observed to be the top primary collision factors for the collisions occurring on these streets in the City of Antioch. Visibility is observed to be an issue and improving visibility for motorists as well as non-motorists will help navigate these locations better. About 22% of KSI collisions have been vehicle-pedestrian collisions.