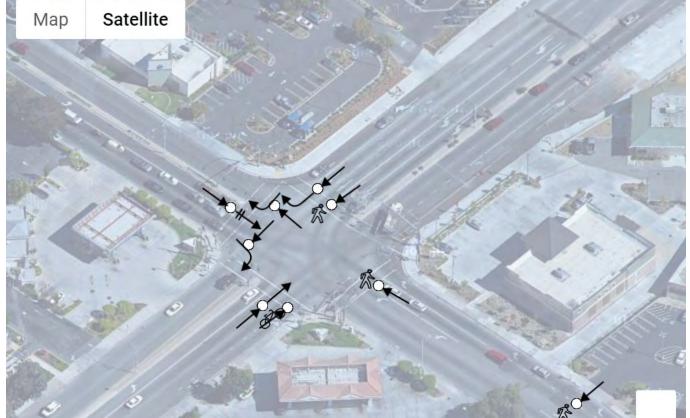

#### **Project Location**

69 Signalized Intersections along Multiple Roadway Segments within City of Antioch

#### **Project Description**

Improve signal hardware: lenses, back-plates with retroreflective borders, mounting, size, and number; Install pedestrian countdown signal heads; and Install advance stop bar before crosswalk (Bicycle Box).

Based on the collision analysis conducted for the LRSP project included a five-year period from 2014 to 2018 from the California Highway Patrol's Statewide Integrated Traffic Records System (SWITRS) and the University of California at Berkeley SafeTREC's Transportation Injury Mapping Service (TIMS). Based on the analysis for collisions of all severity, including PDO collisions, 85% collisions occured at intersections within the City of Antioch. The most common collision types occurring at intersections were broadside and rear-end collisions. The most common primary collision factor for collisions occurring at intersections was unsafe speed and improper turning. About 47 percent of rear-end collisions have occurred due to unsafe speed.

There were a total of 2,920 collisions reported City-wide from 2014 to 2018. Out of these 2,920 collisions, 1,667 collisions (57%) were PDO collisions, 815 collisions (28%) led to complaint of pain, and 291 collisions (10%) led to a visible injury. There were 147 KSI collisions (5% of total) out of which, 122 collisions (4%) led to a severe injury and 25 collisions (1%) led to a fatality.

Most of the "killed or severely injured" (KSI) collisions have occurred on Hillcrest Avenue, 18th Street, Lone Tree Way, A Street, West 10th Street and Deer Valley Road. Unsafe speed, traffic signals and signs, and Auto right-of-way violation have been observed to be the top primary collision factors for the collisions occurring on these streets in the City of Antioch. Visibility is observed to be an issue and improving visibility for motorists as well as non-motorists will help navigate these locations better. About 22% of KSI collisions have been vehicle-pedestrian collisions.

Enhancing the signal hardware (lenses, back-plates with retroreflective borders, mounting, size and number) will provide better visibility of intersection signals and aid the drivers in advance perception of the upcoming intersection. Installation of pedestrian countdown signal heads will enhance pedestrian safety and result in reduction of collision between pedestrian and vehicles. Installation of advance stop bar before crosswalk will enhance pedestrian and bicycle safety by providing buffer between the vehicles and pedestrian and bicycles.