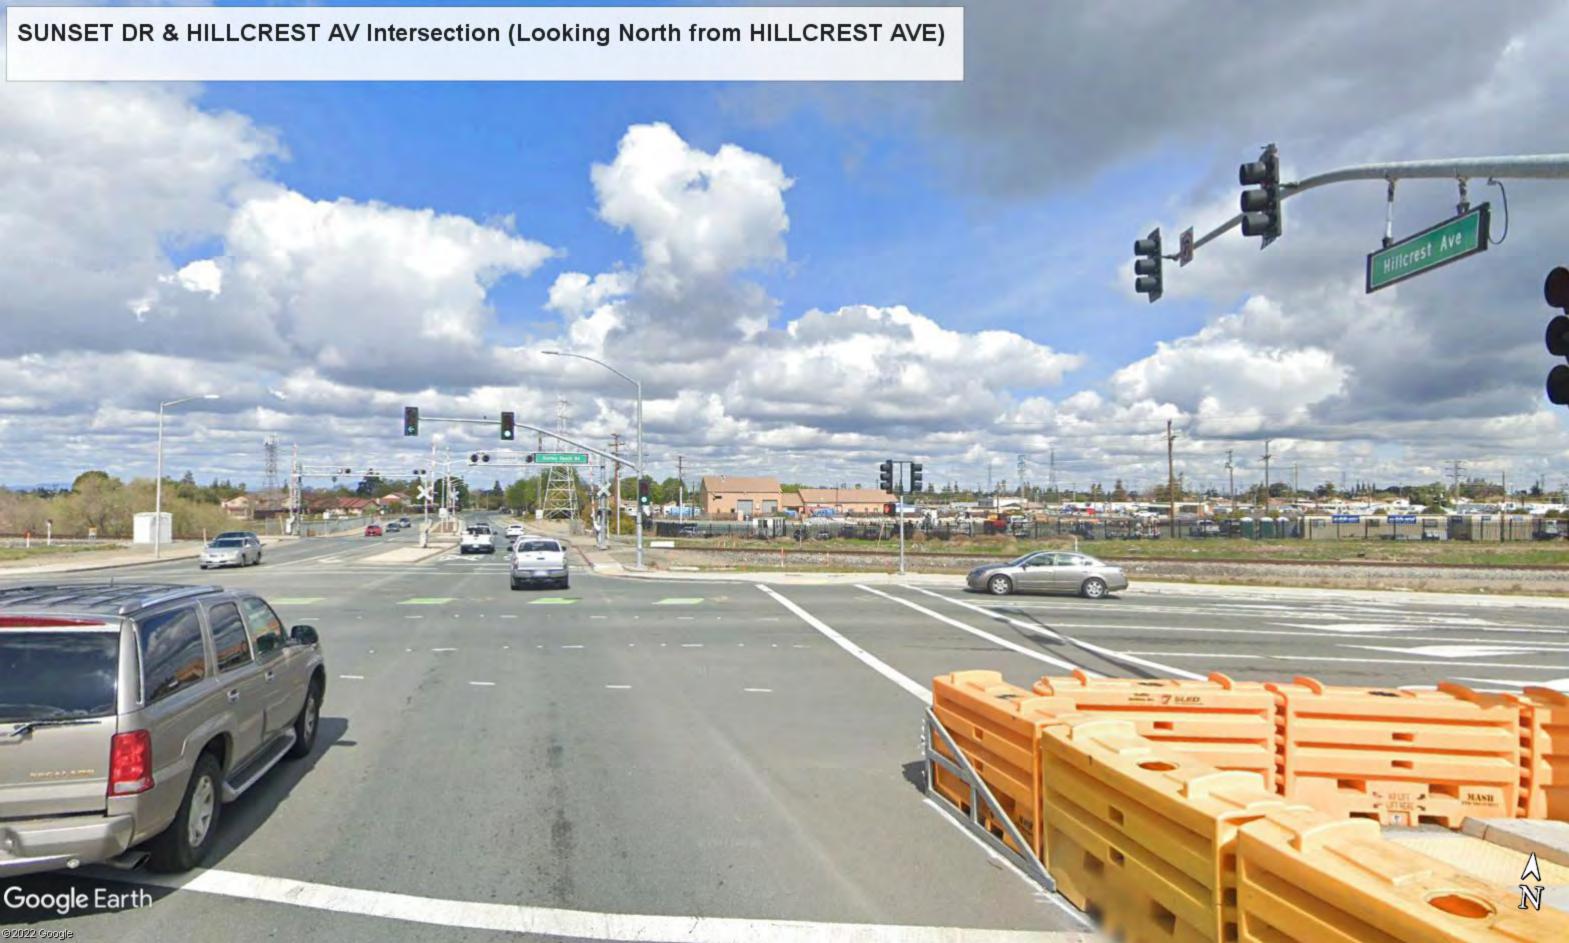

#### **Project Location**

69 Signalized Intersections along Multiple Roadway Segments within City of Antioch

Most of the "killed or severely injured" (KSI) collisions have occurred on Hillcrest Avenue, 18th Street, Lone Tree Way, A Street, West 10th Street and Deer Valley Road. Unsafe speed, traffic signals and signs, and Auto right-of-way violation have been observed to be the top primary collision factors for the collisions occurring on these streets in the City of Antioch. Visibility is observed to be an issue and improving visibility for motorists as well as non-motorists will help navigate these locations better. About 22% of KSI collisions have been vehicle-pedestrian collisions.