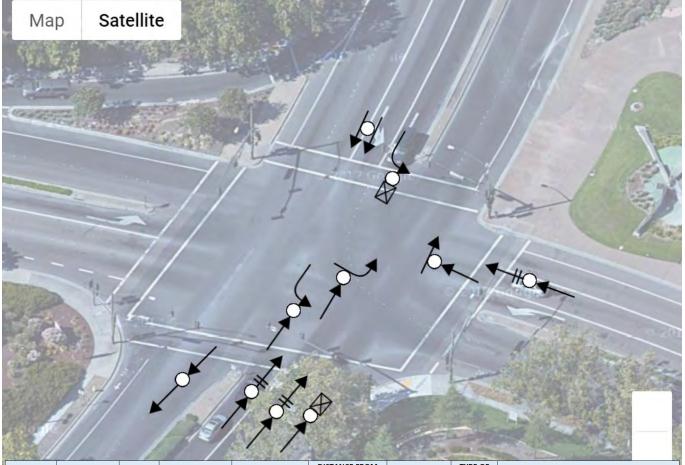

#### **Project Location**

69 Signalized Intersections along Multiple Roadway Segments within City of Antioch

#### **Project Description**

Improve signal hardware: lenses, back-plates with retroreflective borders, mounting, size, and number; Install pedestrian countdown signal heads; and Install advance stop bar before crosswalk (Bicycle Box).

Based on the collision analysis conducted for the LRSP project included a five-year period from 2014 to 2018 from the California Highway Patrol's Statewide Integrated Traffic Records System (SWITRS) and the University of California at Berkeley SafeTREC's Transportation Injury Mapping Service (TIMS). Based on the analysis for collisions of all severity, including PDO collisions, 85% collisions occured at intersections within the City of Antioch. The most common collision types occurring at intersections were broadside and rear-end collisions. The most common primary collision factor for collisions occurring at intersections was unsafe speed and improper turning. About 47 percent of rear-end collisions have occurred due to unsafe speed.

There were a total of 2,920 collisions reported City-wide from 2014 to 2018. Out of these 2,920 collisions, 1,667 collisions (57%) were PDO collisions, 815 collisions (28%) led to complaint of pain, and 291 collisions (10%) led to a visible injury. There were 147 KSI collisions (5% of total) out of which, 122 collisions (4%) led to a severe injury and 25 collisions (1%) led to a fatality.

Most of the "killed or severely injured" (KSI) collisions have occurred on Hillcrest Avenue, 18th Street, Lone Tree Way, A Street, West 10th Street and Deer Valley Road. Unsafe speed, traffic signals and signs, and Auto right-of-way violation have been observed to be the top primary collision factors for the collisions occurring on these streets in the City of Antioch. Visibility is observed to be an issue and improving visibility for motorists as well as non-motorists will help navigate these locations better. About 22% of KSI collisions have been vehicle-pedestrian collisions.

Enhancing the signal hardware (lenses, back-plates with retroreflective borders, mounting, size and number) will provide better visibility of intersection signals and aid the drivers in advance perception of the upcoming intersection. Installation of pedestrian countdown signal heads will enhance pedestrian safety and result in reduction of collision between pedestrian and vehicles. Installation of advance stop bar before crosswalk will enhance pedestrian and bicycle safety by providing buffer between the vehicles and pedestrian and bicycles.