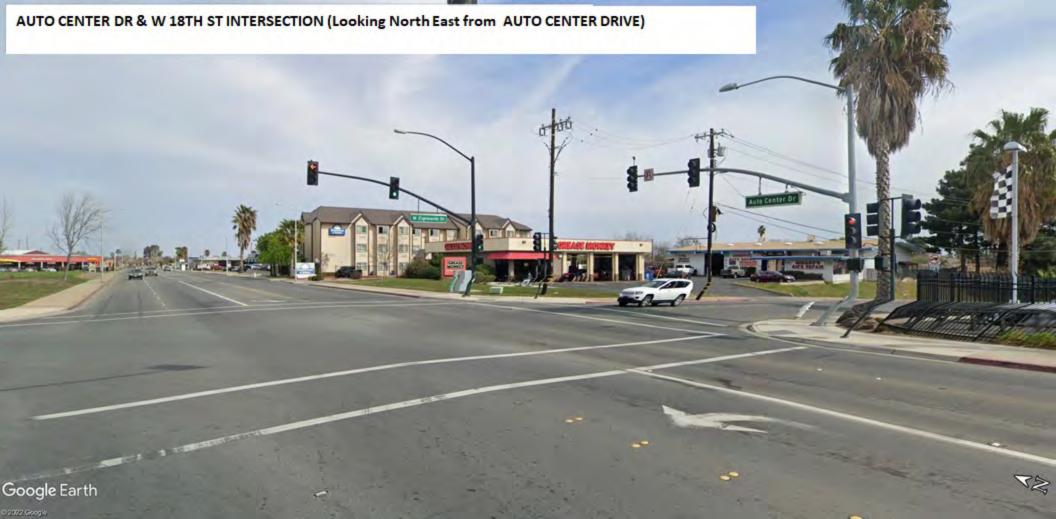

#### **Project Location**

69 Signalized Intersections along Multiple Roadway Segments within City of Antioch

#### **Project Description**

Improve signal hardware: lenses, back-plates with retroreflective borders, mounting, size, and number; Install pedestrian countdown signal heads; and Install advance stop bar before crosswalk (Bicycle Box).