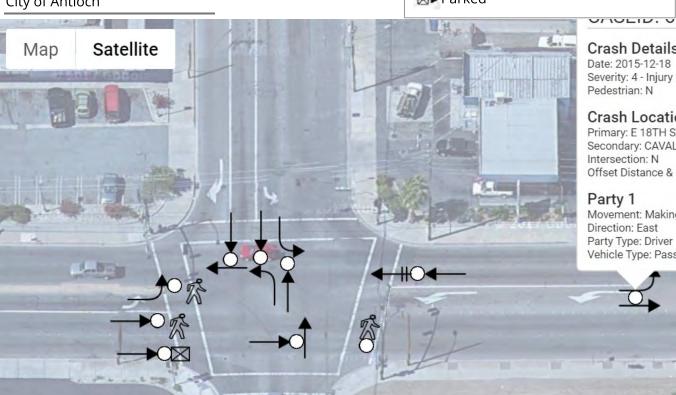

Based on the collision analysis conducted for the LRSP project included a five-year period from 2014 to 2018 from the California Highway Patrol's Statewide Integrated Traffic Records System (SWITRS) and the University of California at Berkeley SafeTREC's Transportation Injury Mapping Service (TIMS). Based on the analysis for collisions of all severity, including PDO collisions, 85% collisions occured at intersections within the City of Antioch. The most common collision types occurring at intersections were broadside and rear-end collisions. The most common primary collision factor for collisions occurring at intersections was unsafe speed and improper turning. About 47 percent of rear-end collisions have occurred due to unsafe speed.

There were a total of 2,920 collisions reported City-wide from 2014 to 2018. Out of these 2,920 collisions, 1,667 collisions (57%) were PDO collisions, 815 collisions (28%) led to complaint of pain, and 291 collisions (10%) led to a visible injury. There were 147 KSI collisions (5% of total) out of which, 122 collisions (4%) led to a severe injury and 25 collisions (1%) led to a fatality.

Most of the "killed or severely injured" (KSI) collisions have occurred on Hillcrest Avenue, 18th Street, Lone Tree Way, A Street, West 10th Street and Deer Valley Road. Unsafe speed, traffic signals and signs, and Auto right-of-way violation have been observed to be the top primary collision factors for the collisions occurring on these streets in the City of Antioch. Visibility is observed to be an issue and improving visibility for motorists as well as non-motorists will help navigate these locations better. About 22% of KSI collisions have been vehicle-pedestrian collisions.