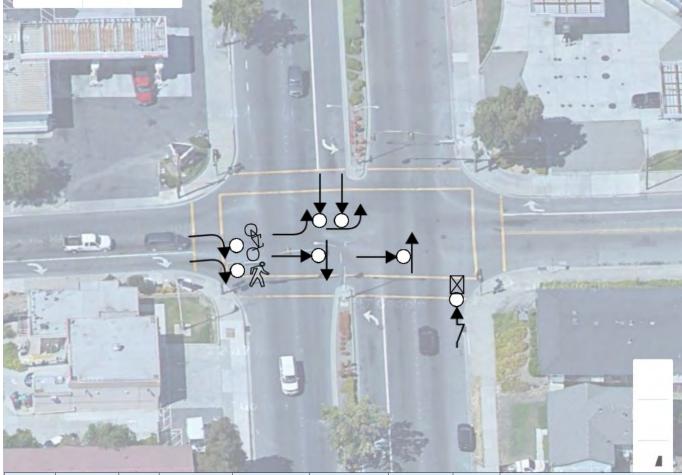

#### **Project Description**

Improve signal hardware: lenses, back-plates with retroreflective borders, mounting, size, and number; Install pedestrian countdown signal heads; and Install advance stop bar before crosswalk (Bicycle Box).

Enhancing the signal hardware (lenses, back-plates with retroreflective borders, mounting, size and number) will provide better visibility of intersection signals and aid the drivers in advance perception of the upcoming intersection. Installation of pedestrian countdown signal heads will enhance pedestrian safety and result in reduction of collision between pedestrian and vehicles. Installation of advance stop bar before crosswalk will enhance pedestrian and bicycle safety by providing buffer between the vehicles and pedestrian and bicycles.