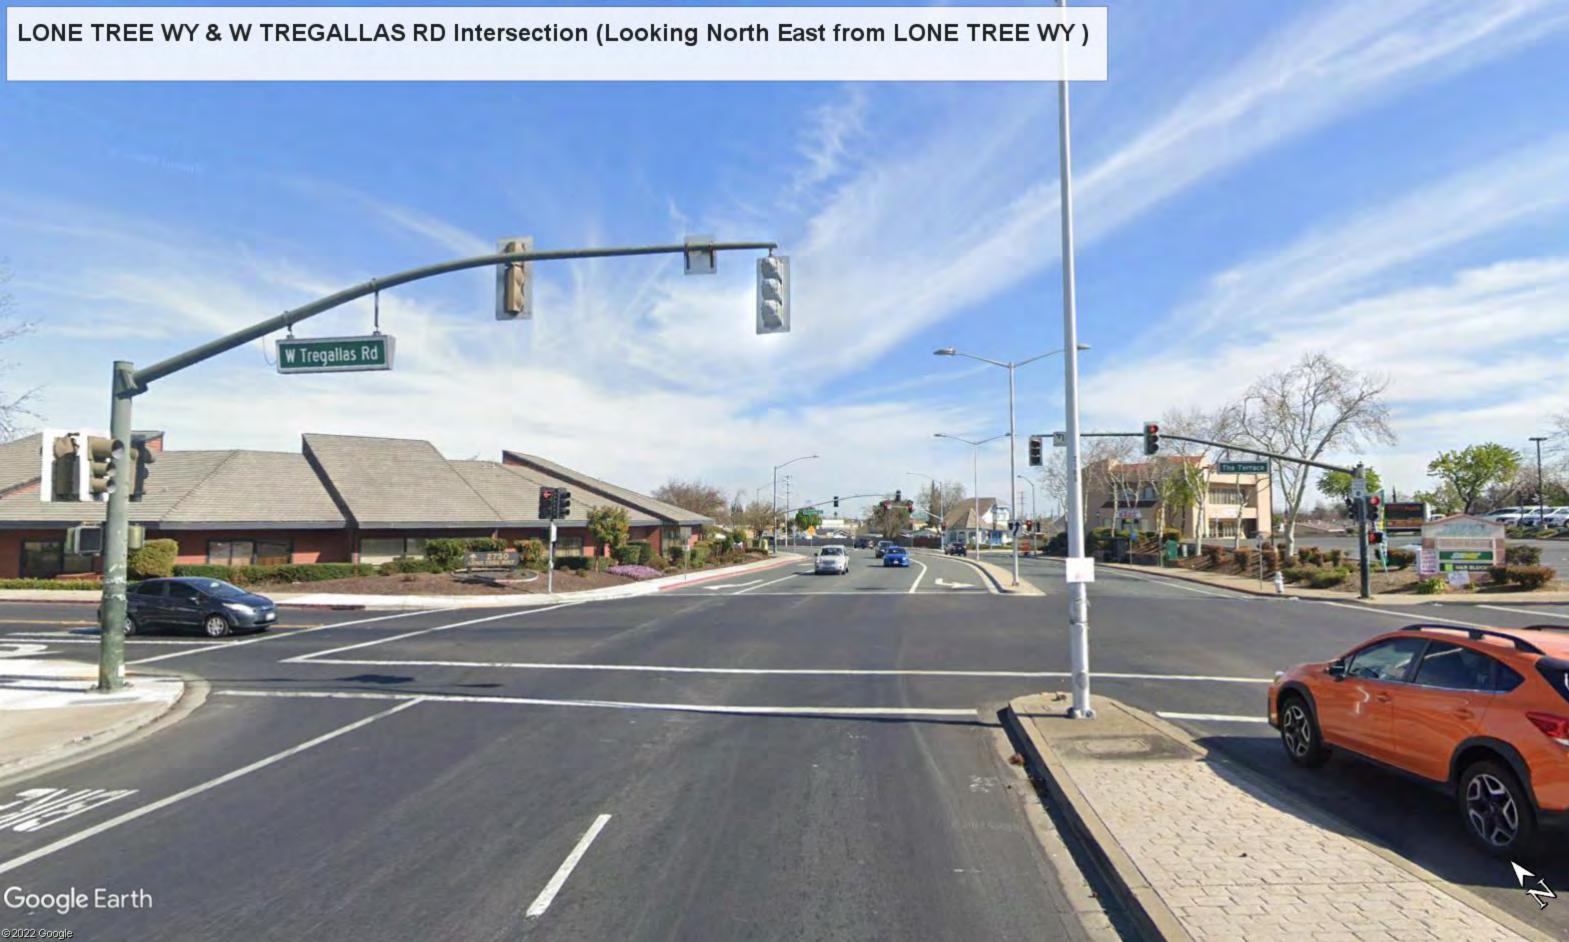

#### **Project Location**

69 Signalized Intersections along Multiple Roadway Segments within City of Antioch

#### **Project Description**

Improve signal hardware: lenses, back-plates with retroreflective borders, mounting, size, and number; Install pedestrian countdown signal heads; and Install advance stop bar before crosswalk (Bicycle Box).