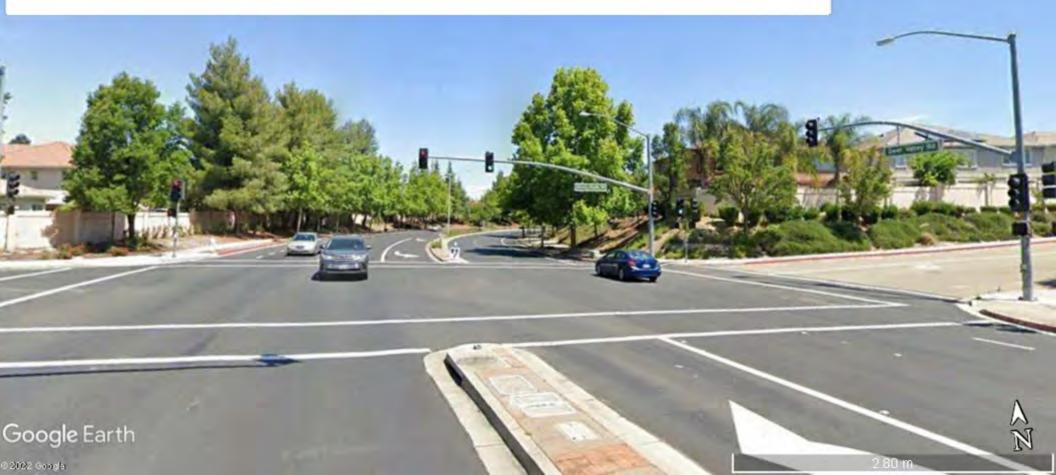

#### **Project Location**

69 Signalized Intersections along Multiple Roadway Segments within City of Antioch

#### **Project Description**

Improve signal hardware: lenses, back-plates with retroreflective borders, mounting, size, and number; Install pedestrian countdown signal heads; and Install advance stop bar before crosswalk (Bicycle Box).