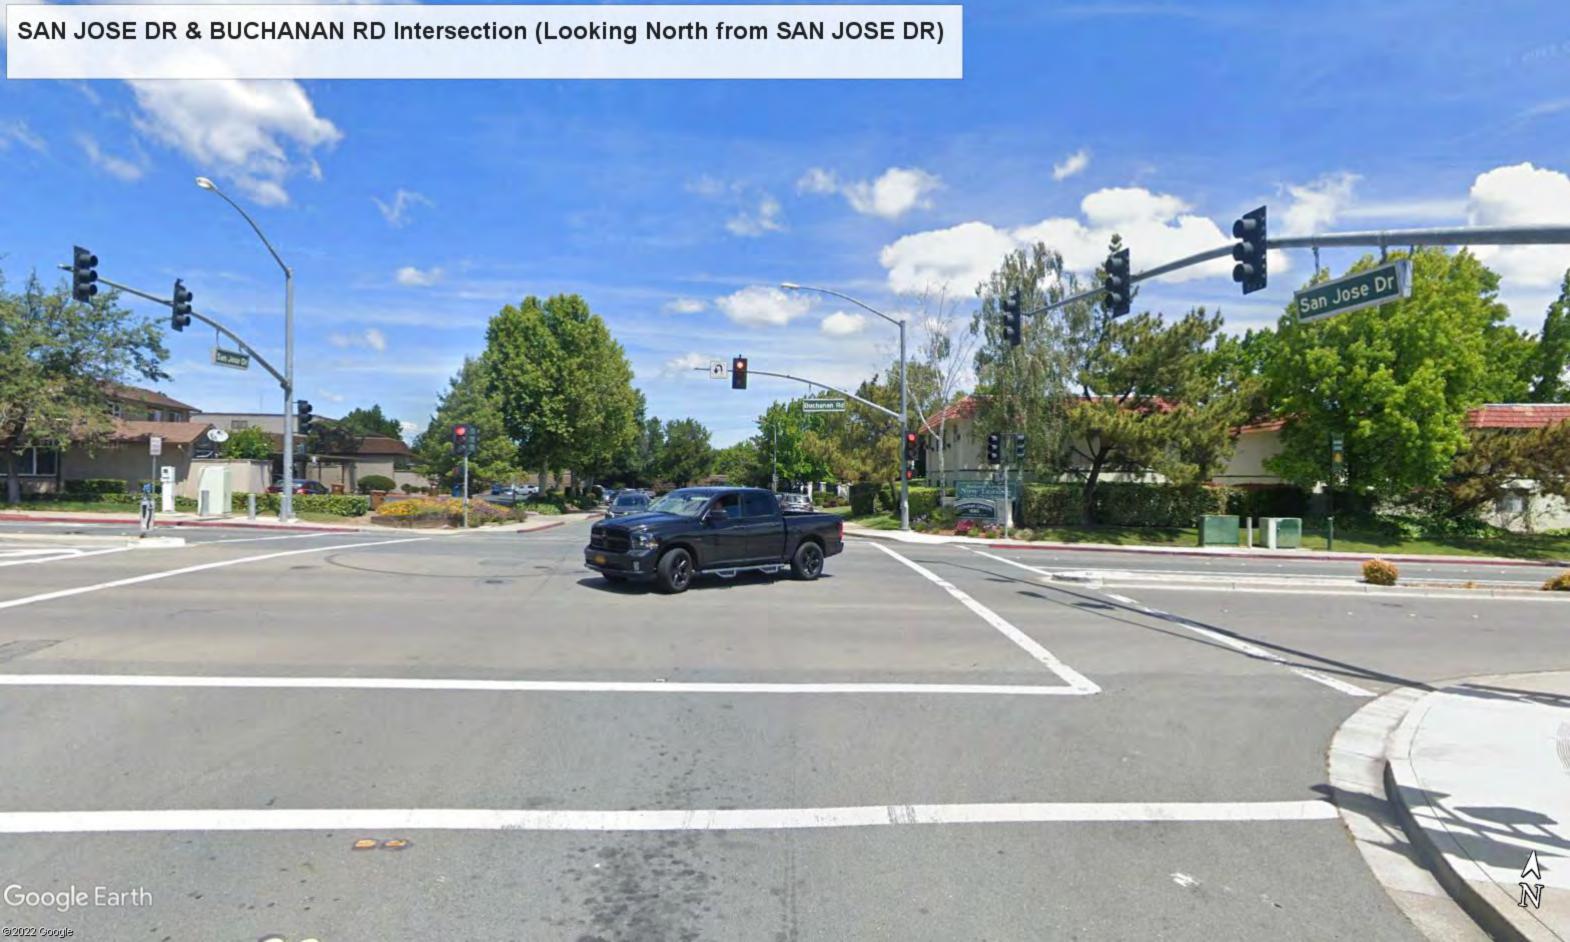

#### **Project Location**

69 Signalized Intersections along Multiple Roadway Segments within City of Antioch

#### **Project Description**

Improve signal hardware: lenses, back-plates with retroreflective borders, mounting, size, and number; Install pedestrian countdown signal heads; and Install advance stop bar before crosswalk (Bicycle Box).