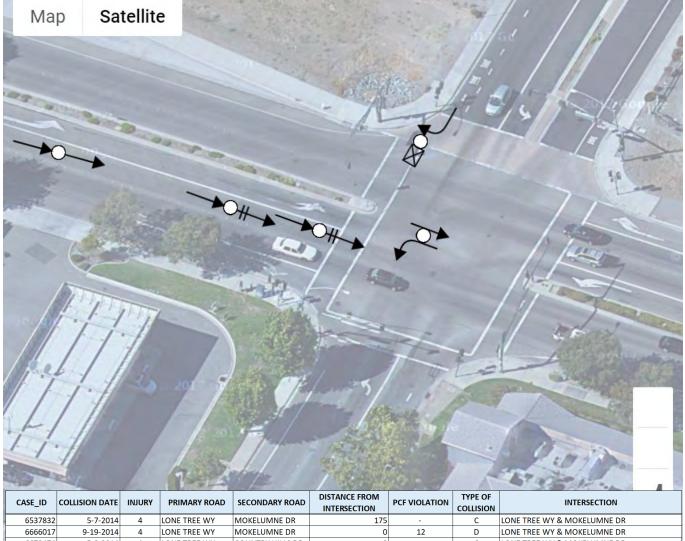

Based on the collision analysis conducted for the LRSP project included a five-year period from 2014 to 2018 from the California Highway Patrol's Statewide Integrated Traffic Records System (SWITRS) and the University of California at Berkeley SafeTREC's Transportation Injury Mapping Service (TIMS). Based on the analysis for collisions of all severity, including PDO collisions, 85% collisions occured at intersections within the City of Antioch. The most common collision types occurring at intersections were broadside and rear-end collisions. The most common primary collision factor for collisions occurring at intersections was unsafe speed and improper turning. About 47 percent of rear-end collisions have occurred due to unsafe speed.

Most of the "killed or severely injured" (KSI) collisions have occurred on Hillcrest Avenue, 18th Street, Lone Tree Way, A Street, West 10th Street and Deer Valley Road. Unsafe speed, traffic signals and signs, and Auto right-of-way violation have been observed to be the top primary collision factors for the collisions occurring on these streets in the City of Antioch. Visibility is observed to be an issue and improving visibility for motorists as well as non-motorists will help navigate these locations better. About 22% of KSI collisions have been vehicle-pedestrian collisions.

Enhancing the signal hardware (lenses, back-plates with retroreflective borders, mounting, size and number) will provide better visibility of intersection signals and aid the drivers in advance perception of the upcoming intersection. Installation of pedestrian countdown signal heads will enhance pedestrian safety and result in reduction of collision between pedestrian and vehicles. Installation of advance stop bar before crosswalk will enhance pedestrian and bicycle safety by providing buffer between the vehicles and pedestrian and bicycles.