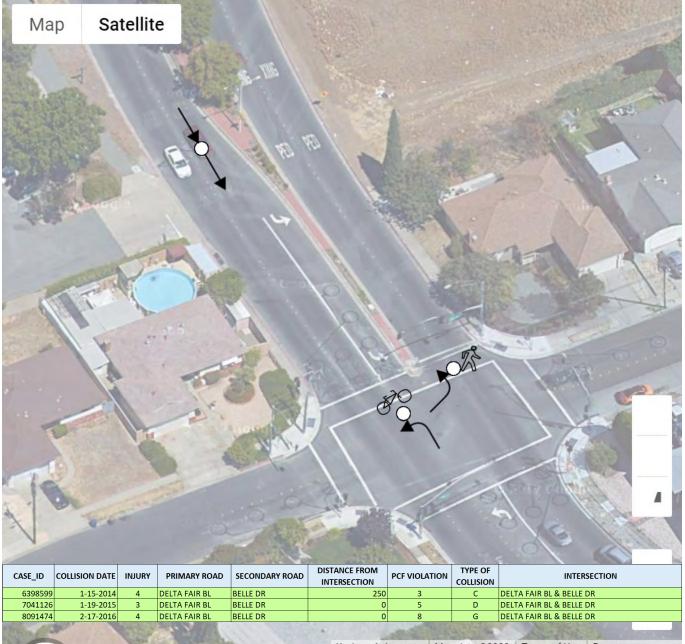

Based on the collision analysis conducted for the LRSP project included a five-year period from 2014 to 2018 from the California Highway Patrol's Statewide Integrated Traffic Records System (SWITRS) and the University of California at Berkeley SafeTREC's Transportation Injury Mapping Service (TIMS). Based on the analysis for collisions of all severity, including PDO collisions, 85% collisions occured at intersections within the City of Antioch. The most common collision types occurring at intersections were broadside and rear-end collisions. The most common primary collision factor for collisions occurring at intersections was unsafe speed and improper turning. About 47 percent of rear-end collisions have occurred due to unsafe speed.

There were a total of 2,920 collisions reported City-wide from 2014 to 2018. Out of these 2,920 collisions, 1,667 collisions (57%) were PDO collisions, 815 collisions (28%) led to complaint of pain, and 291 collisions (10%) led to a visible injury. There were 147 KSI collisions (5% of total) out of which, 122 collisions (4%) led to a severe injury and 25 collisions (1%) led to a fatality.

Most of the "killed or severely injured" (KSI) collisions have occurred on Hillcrest Avenue, 18th Street, Lone Tree Way, A Street, West 10th Street and Deer Valley Road. Unsafe speed, traffic signals and signs, and Auto right-of-way violation have been observed to be the top primary collision factors for the collisions occurring on these streets in the City of Antioch. Visibility is observed to be an issue and improving visibility for motorists as well as non-motorists will help navigate these locations better. About 22% of KSI collisions have been vehicle-pedestrian collisions.