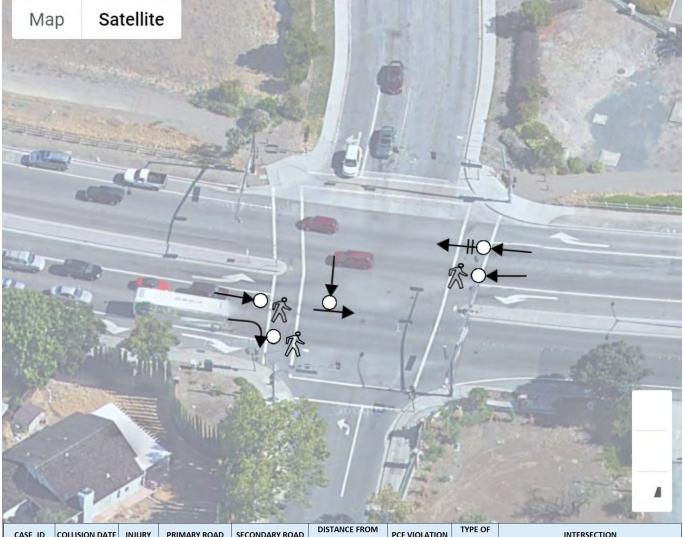

Most of the "killed or severely injured" (KSI) collisions have occurred on Hillcrest Avenue, 18th Street, Lone Tree Way, A Street, West 10th Street and Deer Valley Road. Unsafe speed, traffic signals and signs, and Auto right-of-way violation have been observed to be the top primary collision factors for the collisions occurring on these streets in the City of Antioch. Visibility is observed to be an issue and improving visibility for motorists as well as non-motorists will help navigate these locations better. About 22% of KSI collisions have been vehicle-pedestrian collisions.

Enhancing the signal hardware (lenses, back-plates with retroreflective borders, mounting, size and number) will provide better visibility of intersection signals and aid the drivers in advance perception of the upcoming intersection. Installation of pedestrian countdown signal heads will enhance pedestrian safety and result in reduction of collision between pedestrian and vehicles. Installation of advance stop bar before crosswalk will enhance pedestrian and bicycle safety by providing buffer between the vehicles and pedestrian and bicycles.