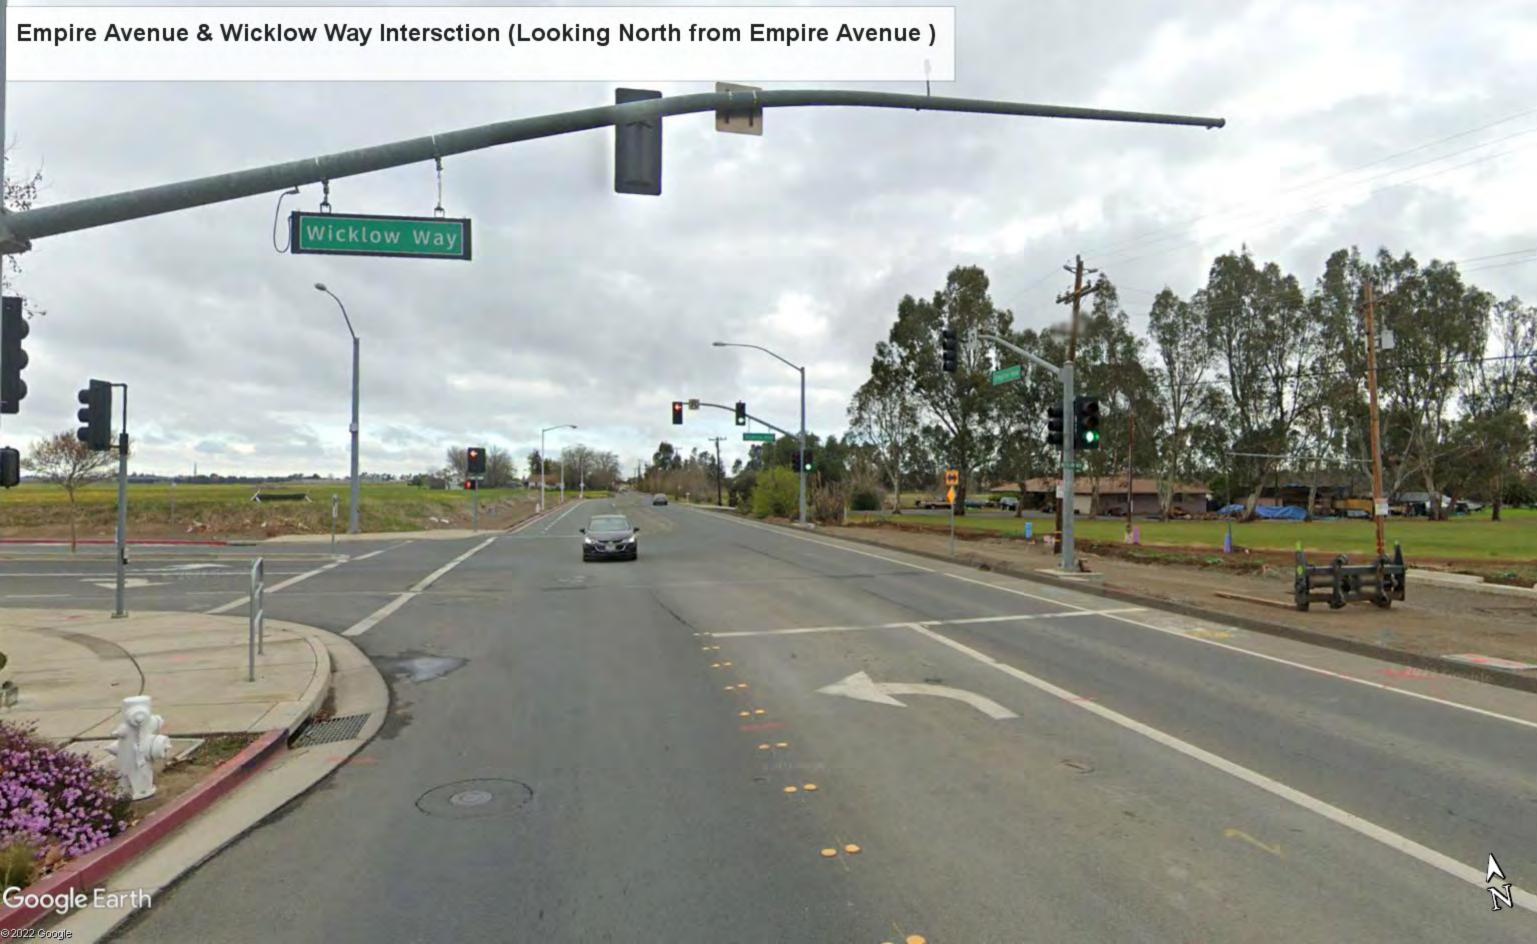

#### **Project Location**

69 Signalized Intersections along Multiple Roadway Segments within City of Antioch

#### **Project Description**

Improve signal hardware: lenses, back-plates with retroreflective borders, mounting, size, and number; Install pedestrian countdown signal heads; and Install advance stop bar before crosswalk (Bicycle Box).