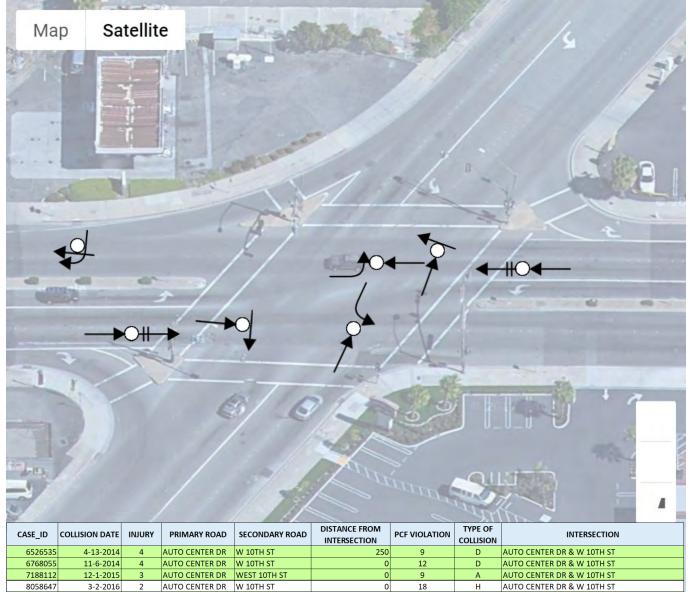

Based on the collision analysis conducted for the LRSP project included a five-year period from 2014 to 2018 from the California Highway Patrol's Statewide Integrated Traffic Records System (SWITRS) and the University of California at Berkeley SafeTREC's Transportation Injury Mapping Service (TIMS). Based on the analysis for collisions of all severity, including PDO collisions, 85% collisions occured at intersections within the City of Antioch. The most common collision types occurring at intersections were broadside and rear-end collisions. The most common primary collision factor for collisions occurring at intersections was unsafe speed and improper turning. About 47 percent of rear-end collisions have occurred due to unsafe speed.

There were a total of 2,920 collisions reported City-wide from 2014 to 2018. Out of these 2,920 collisions, 1,667 collisions (57%) were PDO collisions, 815 collisions (28%) led to complaint of pain, and 291 collisions (10%) led to a visible injury. There were 147 KSI collisions (5% of total) out of which, 122 collisions (4%) led to a severe injury and 25 collisions (1%) led to a fatality.

Most of the "killed or severely injured" (KSI) collisions have occurred on Hillcrest Avenue, 18th Street, Lone Tree Way, A Street, West 10th Street and Deer Valley Road. Unsafe speed, traffic signals and signs, and Auto right-of-way violation have been observed to be the top primary collision factors for the collisions occurring on these streets in the City of Antioch. Visibility is observed to be an issue and improving visibility for motorists as well as non-motorists will help navigate these locations better. About 22% of KSI collisions have been vehicle-pedestrian collisions.