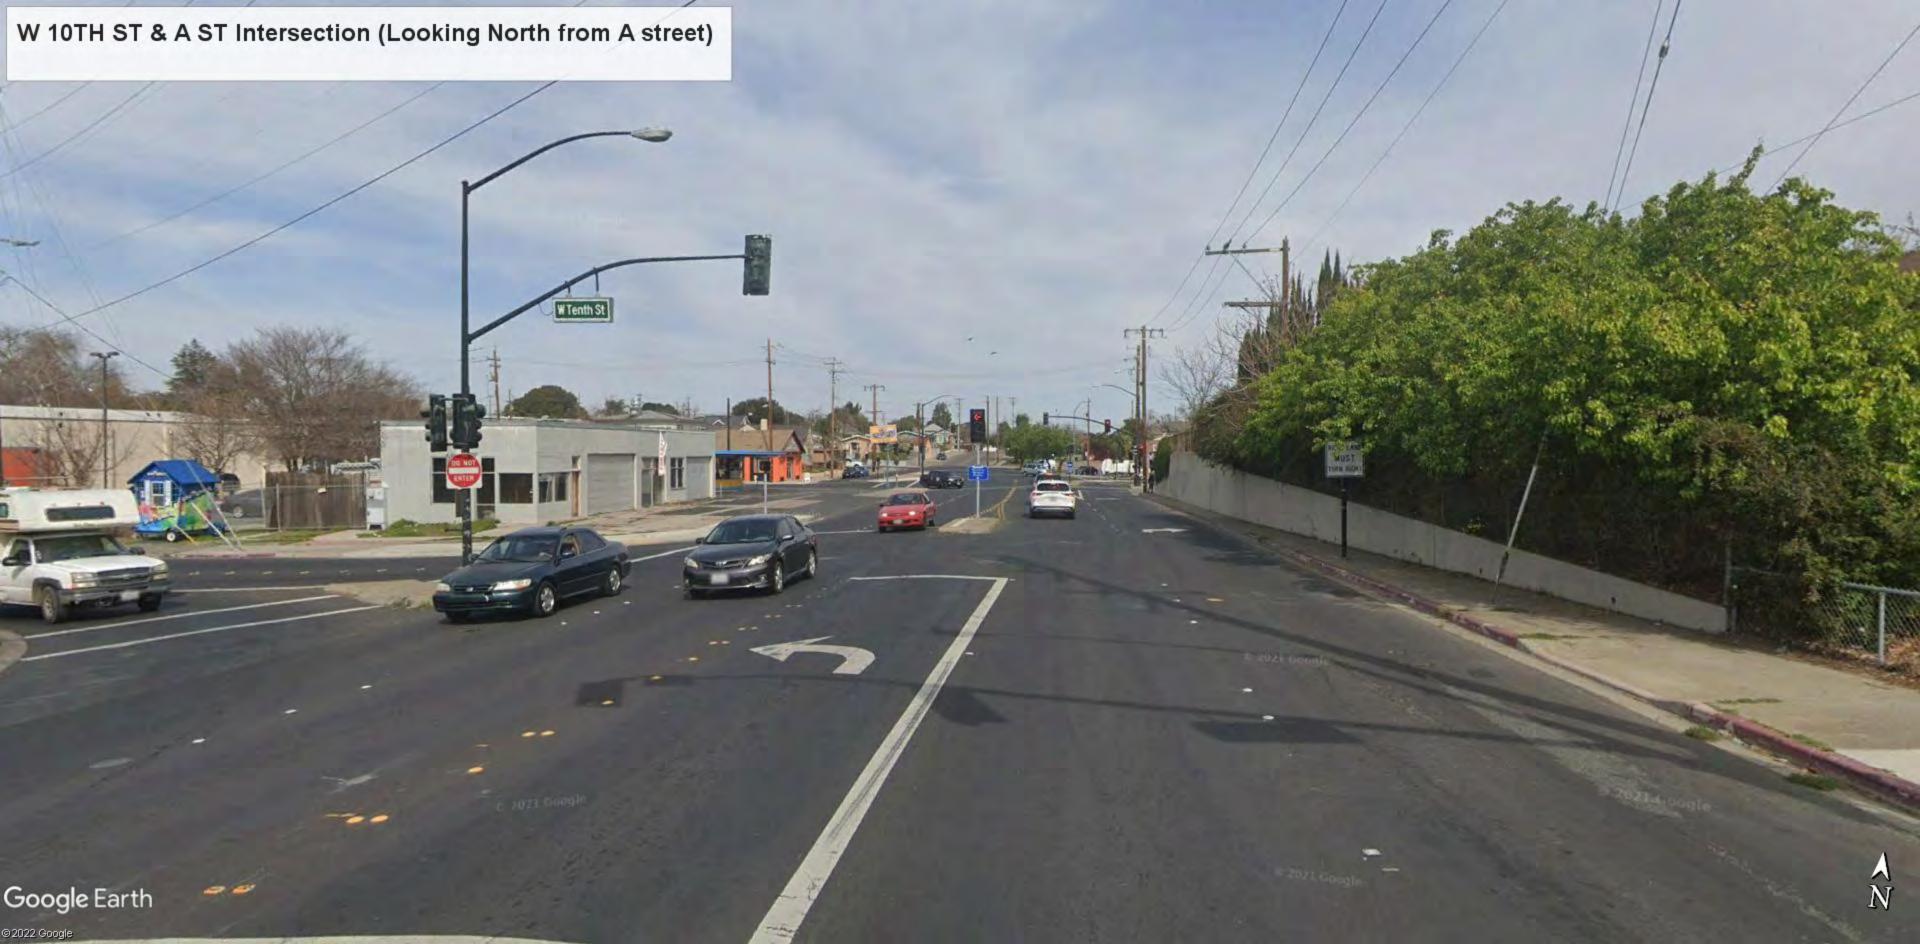

Most of the "killed or severely injured" (KSI) collisions have occurred on Hillcrest Avenue, 18th Street, Lone Tree Way, A Street, West 10th Street and Deer Valley Road. Unsafe speed, traffic signals and signs, and Auto right-of-way violation have been observed to be the top primary collision factors for the collisions occurring on these streets in the City of Antioch. Visibility is observed to be an issue and improving visibility for motorists as well as non-motorists will help navigate these locations better. About 22% of KSI collisions have been vehicle-pedestrian collisions.

Enhancing the signal hardware (lenses, back-plates with retroreflective borders, mounting, size and number) will provide better visibility of intersection signals and aid the drivers in advance perception of the upcoming intersection. Installation of pedestrian countdown signal heads will enhance pedestrian safety and result in reduction of collision between pedestrian and vehicles. Installation of advance stop bar before crosswalk will enhance pedestrian and bicycle safety by providing buffer between the vehicles and pedestrian and bicycles.