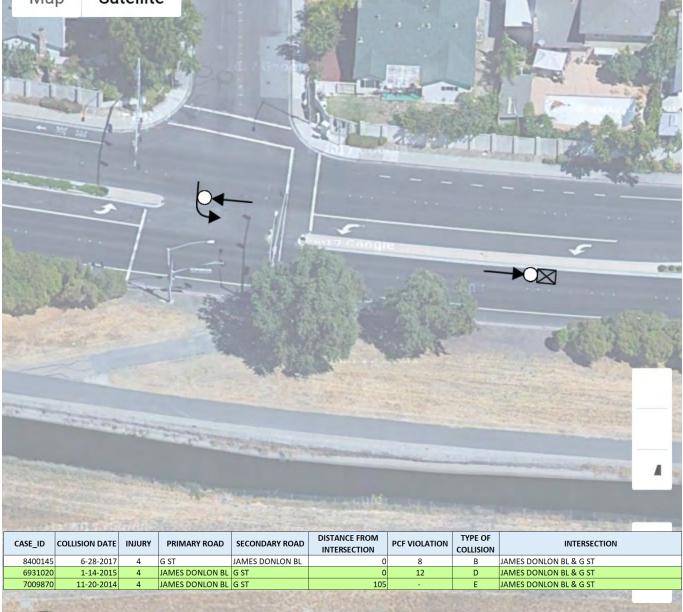

Most of the "killed or severely injured" (KSI) collisions have occurred on Hillcrest Avenue, 18th Street, Lone Tree Way, A Street, West 10th Street and Deer Valley Road. Unsafe speed, traffic signals and signs, and Auto right-of-way violation have been observed to be the top primary collision factors for the collisions occurring on these streets in the City of Antioch. Visibility is observed to be an issue and improving visibility for motorists as well as non-motorists will help navigate these locations better. About 22% of KSI collisions have been vehicle-pedestrian collisions.

Enhancing the signal hardware (lenses, back-plates with retroreflective borders, mounting, size and number) will provide better visibility of intersection signals and aid the drivers in advance perception of the upcoming intersection. Installation of pedestrian countdown signal heads will enhance pedestrian safety and result in reduction of collision between pedestrian and vehicles. Installation of advance stop bar before crosswalk will enhance pedestrian and bicycle safety by providing buffer between the vehicles and pedestrian and bicycles.