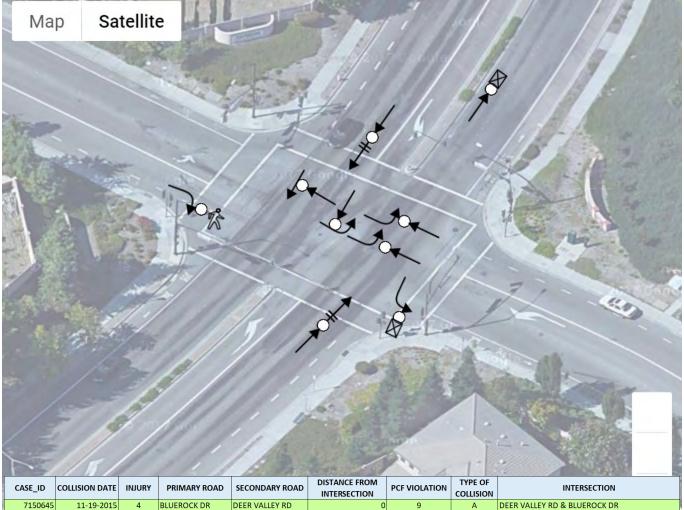

Based on the collision analysis conducted for the LRSP project included a five-year period from 2014 to 2018 from the California Highway Patrol's Statewide Integrated Traffic Records System (SWITRS) and the University of California at Berkeley SafeTREC's Transportation Injury Mapping Service (TIMS). Based on the analysis for collisions of all severity, including PDO collisions, 85% collisions occured at intersections within the City of Antioch. The most common collision types occurring at intersections were broadside and rear-end collisions. The most common primary collision factor for collisions occurring at intersections was unsafe speed and improper turning. About 47 percent of rear-end collisions have occurred due to unsafe speed.

There were a total of 2,920 collisions reported City-wide from 2014 to 2018. Out of these 2,920 collisions, 1,667 collisions (57%) were PDO collisions, 815 collisions (28%) led to complaint of pain, and 291 collisions (10%) led to a visible injury. There were 147 KSI collisions (5% of total) out of which, 122 collisions (4%) led to a severe injury and 25 collisions (1%) led to a fatality.

Most of the "killed or severely injured" (KSI) collisions have occurred on Hillcrest Avenue, 18th Street, Lone Tree Way, A Street, West 10th Street and Deer Valley Road. Unsafe speed, traffic signals and signs, and Auto right-of-way violation have been observed to be the top primary collision factors for the collisions occurring on these streets in the City of Antioch. Visibility is observed to be an issue and improving visibility for motorists as well as non-motorists will help navigate these locations better. About 22% of KSI collisions have been vehicle-pedestrian collisions.