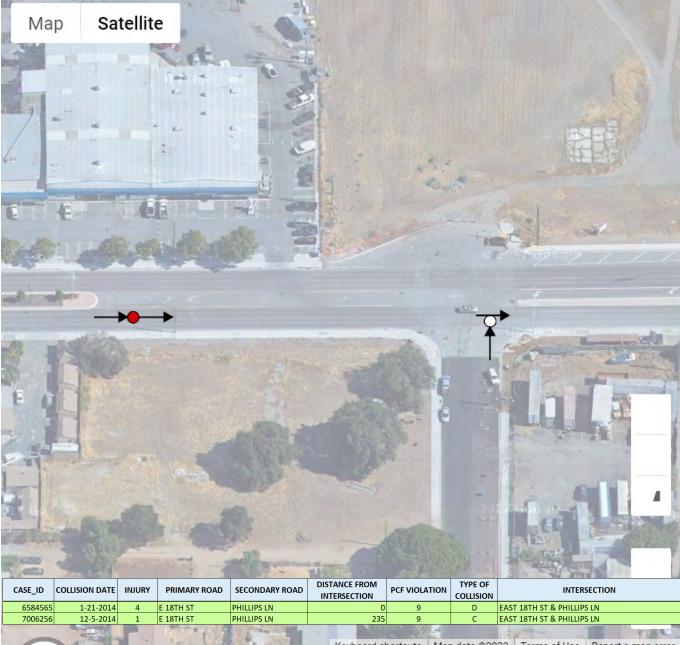

Based on the collision analysis conducted for the LRSP project included a five-year period from 2014 to 2018 from the California Highway Patrol's Statewide Integrated Traffic Records System (SWITRS) and the University of California at Berkeley SafeTREC's Transportation Injury Mapping Service (TIMS). Based on the analysis for collisions of all severity, including PDO collisions, 85% collisions occured at intersections within the City of Antioch. The most common collision types occurring at intersections were broadside and rear-end collisions. The most common primary collision factor for collisions occurring at intersections was unsafe speed and improper turning. About 47 percent of rear-end collisions have occurred due to unsafe speed.

There were a total of 2,920 collisions reported City-wide from 2014 to 2018. Out of these 2,920 collisions, 1,667 collisions (57%) were PDO collisions, 815 collisions (28%) led to complaint of pain, and 291 collisions (10%) led to a visible injury. There were 147 KSI collisions (5% of total) out of which, 122 collisions (4%) led to a severe injury and 25 collisions (1%) led to a fatality.

Most of the "killed or severely injured" (KSI) collisions have occurred on Hillcrest Avenue, 18th Street, Lone Tree Way, A Street, West 10th Street and Deer Valley Road. Unsafe speed, traffic signals and signs, and Auto right-of-way violation have been observed to be the top primary collision factors for the collisions occurring on these streets in the City of Antioch. Visibility is observed to be an issue and improving visibility for motorists as well as non-motorists will help navigate these locations better. About 22% of KSI collisions have been vehicle-pedestrian collisions.