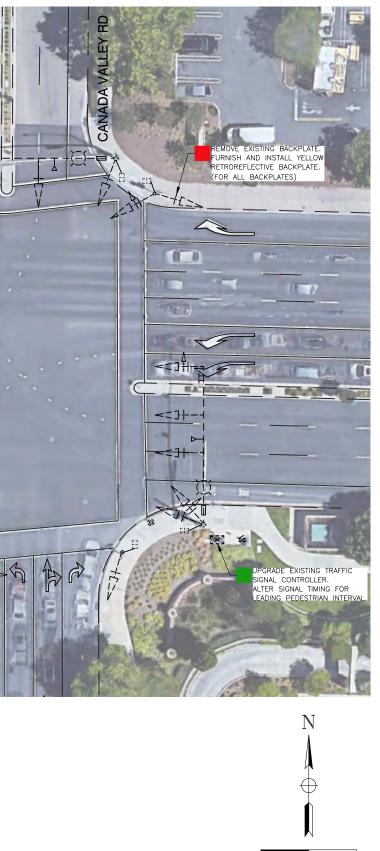

#### **Project Description**

Improve signal hardware: lenses, back-plates with retroreflective borders, mounting, size, and number; Install pedestrian countdown signal heads; and Install advance stop bar before crosswalk (Bicycle Box).

Enhancing the signal hardware (lenses, back-plates with retroreflective borders, mounting, size and number) will provide better visibility of intersection signals and aid the drivers in advance perception of the upcoming intersection. Installation of pedestrian countdown signal heads will enhance pedestrian safety and result in reduction of collision between pedestrian and vehicles. Installation of advance stop bar before crosswalk will enhance pedestrian and bicycle safety by providing buffer between the vehicles and pedestrian and bicycles.