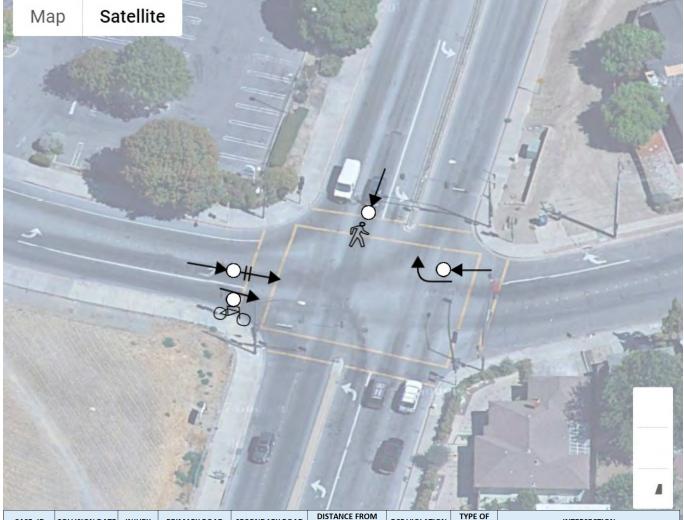

Based on the collision analysis conducted for the LRSP project included a five-year period from 2014 to 2018 from the California Highway Patrol's Statewide Integrated Traffic Records System (SWITRS) and the University of California at Berkeley SafeTREC's Transportation Injury Mapping Service (TIMS). Based on the analysis for collisions of all severity, including PDO collisions, 85% collisions occured at intersections within the City of Antioch. The most common collision types occurring at intersections were broadside and rear-end collisions. The most common primary collision factor for collisions occurring at intersections was unsafe speed and improper turning. About 47 percent of rear-end collisions have occurred due to unsafe speed.

Most of the "killed or severely injured" (KSI) collisions have occurred on Hillcrest Avenue, 18th Street, Lone Tree Way, A Street, West 10th Street and Deer Valley Road. Unsafe speed, traffic signals and signs, and Auto right-of-way violation have been observed to be the top primary collision factors for the collisions occurring on these streets in the City of Antioch. Visibility is observed to be an issue and improving visibility for motorists as well as non-motorists will help navigate these locations better. About 22% of KSI collisions have been vehicle-pedestrian collisions.

Enhancing the signal hardware (lenses, back-plates with retroreflective borders, mounting, size and number) will provide better visibility of intersection signals and aid the drivers in advance perception of the upcoming intersection. Installation of pedestrian countdown signal heads will enhance pedestrian safety and result in reduction of collision between pedestrian and vehicles. Installation of advance stop bar before crosswalk will enhance pedestrian and bicycle safety by providing buffer between the vehicles and pedestrian and bicycles.