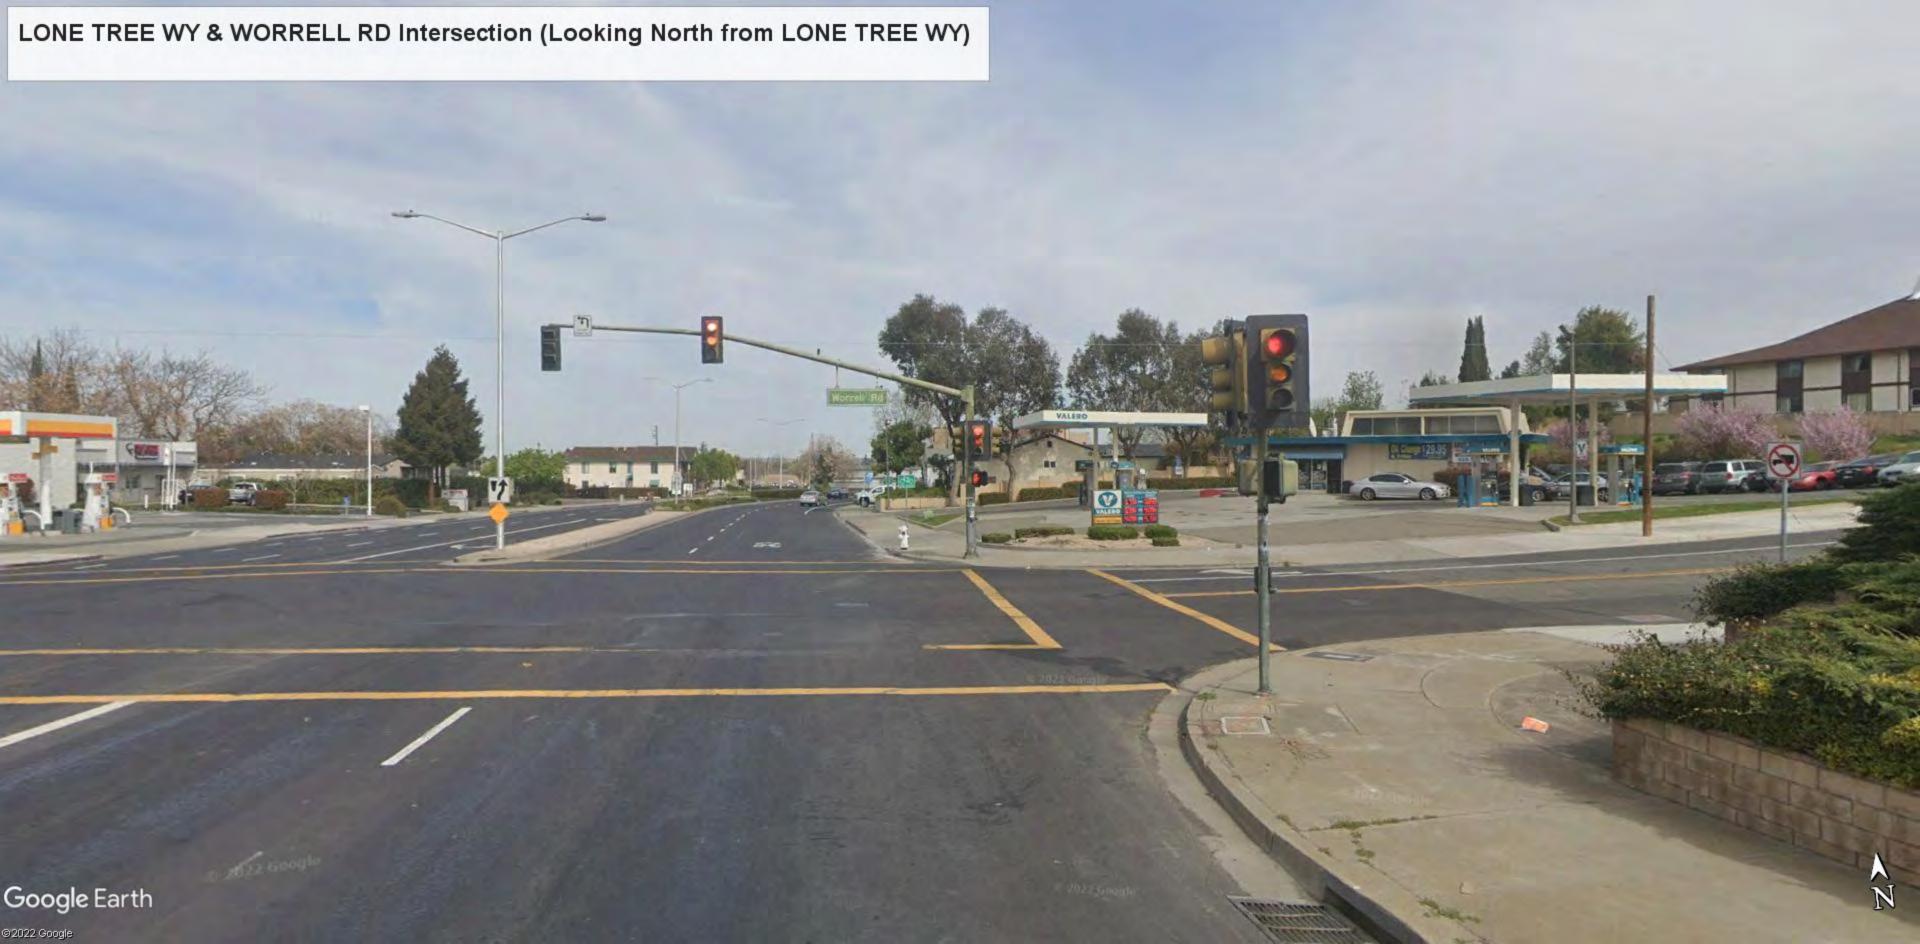

Most of the "killed or severely injured" (KSI) collisions have occurred on Hillcrest Avenue, 18th Street, Lone Tree Way, A Street, West 10th Street and Deer Valley Road. Unsafe speed, traffic signals and signs, and Auto right-of-way violation have been observed to be the top primary collision factors for the collisions occurring on these streets in the City of Antioch. Visibility is observed to be an issue and improving visibility for motorists as well as non-motorists will help navigate these locations better. About 22% of KSI collisions have been vehicle-pedestrian collisions.

Enhancing the signal hardware (lenses, back-plates with retroreflective borders, mounting, size and number) will provide better visibility of intersection signals and aid the drivers in advance perception of the upcoming intersection. Installation of pedestrian countdown signal heads will enhance pedestrian safety and result in reduction of collision between pedestrian and vehicles. Installation of advance stop bar before crosswalk will enhance pedestrian and bicycle safety by providing buffer between the vehicles and pedestrian and bicycles.