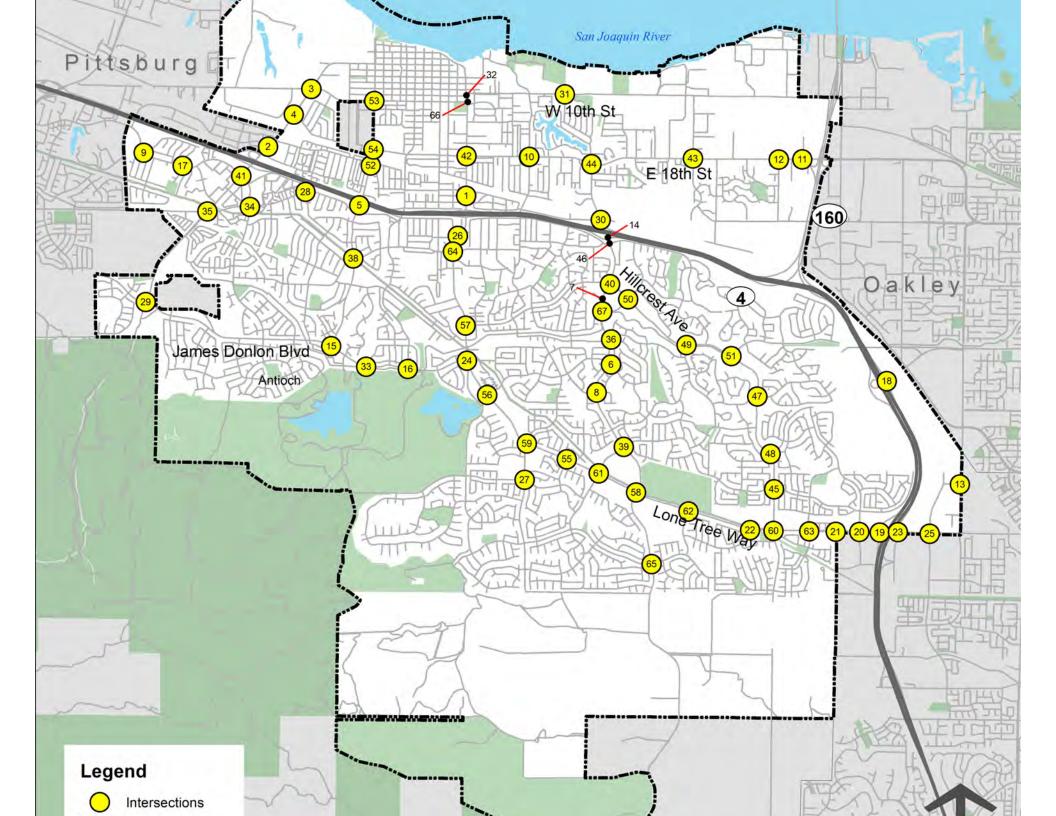

#### **Project Location**

69 Signalized Intersections along Multiple Roadway Segments within City of Antioch

#### 1. Project Identification

Describe how the agency identified the project as one of its top safety priorities. Was a data-driven safety evaluation of their entire roadway network completed? Do the proposed project locations represent some of the agency's highest fatal and injury crash concentrations and types of crashes?

(Limited to 5,000 characters)

City of Antioch completed a comprehensive Local Roadway Safety Plan (LRSP) that will implement countermeasures based on a Safe Systems Approach framework, consistent with Countywide Vision Zero adopted in September 2021. During the preparation of the LRSP, stakeholders were identified and engaged throughout the project. In addition, Community Outreach was conducted as part of the project. Community input was solicited by a project website with an interactive map tool platform. City of Antioch located in Contra Costa County covering a total area of just under 30 square miles. The City's estimated population is 111,506 (ACS 2019 1- Year Estimate). The most of the community input was related to speeding, intersection safety and pedestrian safety.