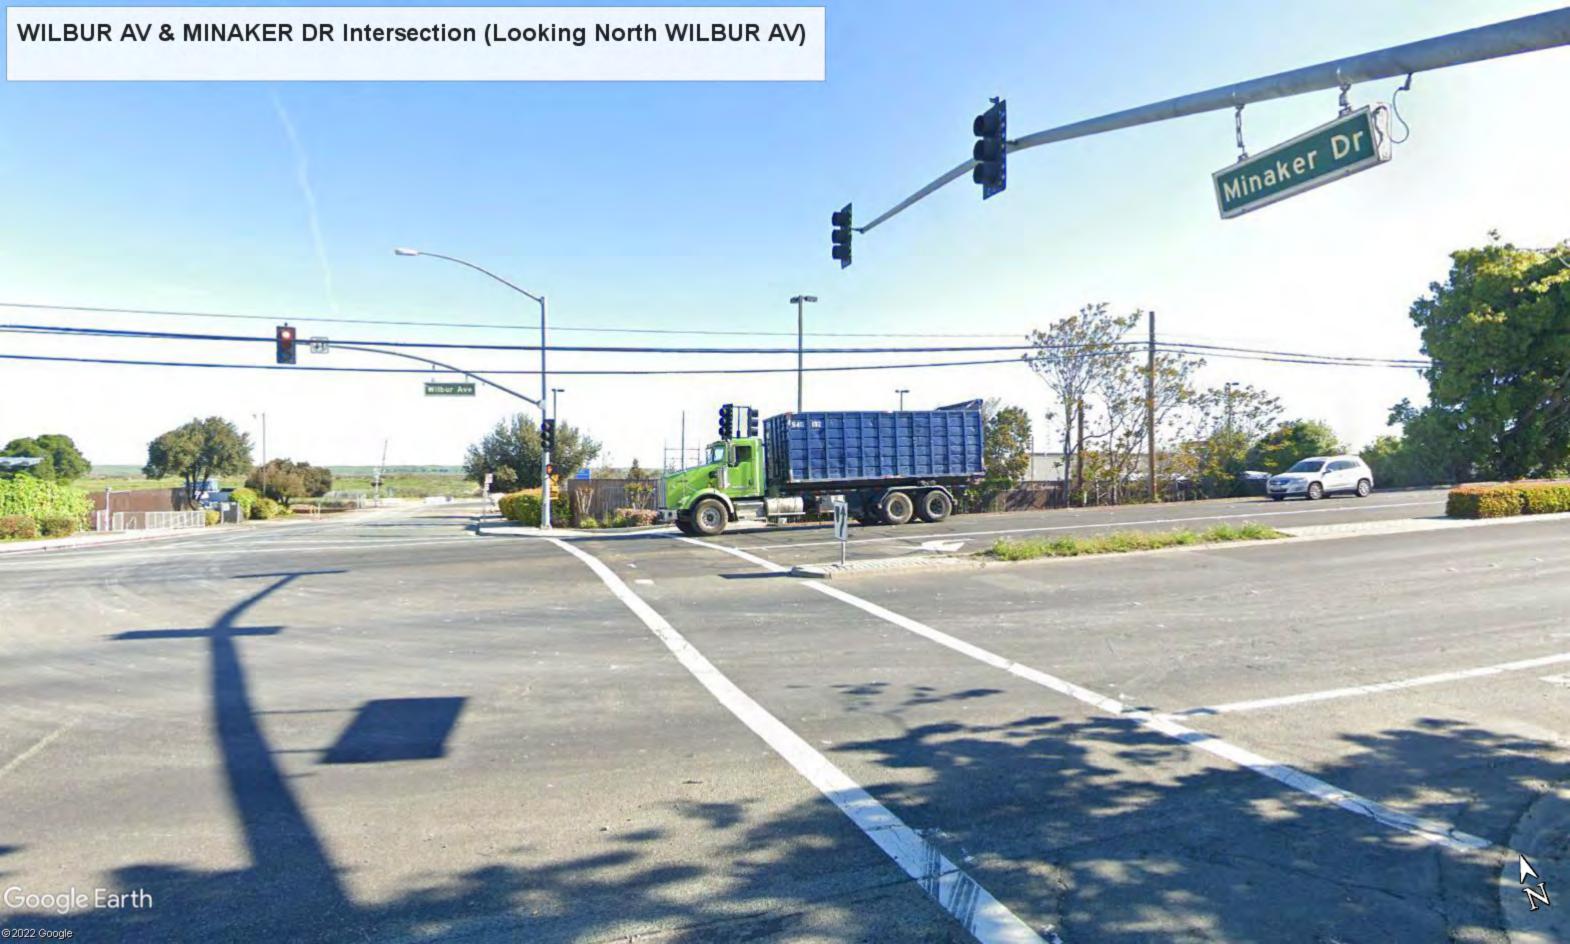

#### **Project Location**

69 Signalized Intersections along Multiple Roadway Segments within City of Antioch

Most of the "killed or severely injured" (KSI) collisions have occurred on Hillcrest Avenue, 18th Street, Lone Tree Way, A Street, West 10th Street and Deer Valley Road. Unsafe speed, traffic signals and signs, and Auto right-of-way violation have been observed to be the top primary collision factors for the collisions occurring on these streets in the City of Antioch. Visibility is observed to be an issue and improving visibility for motorists as well as non-motorists will help navigate these locations better. About 22% of KSI collisions have been vehicle-pedestrian collisions.