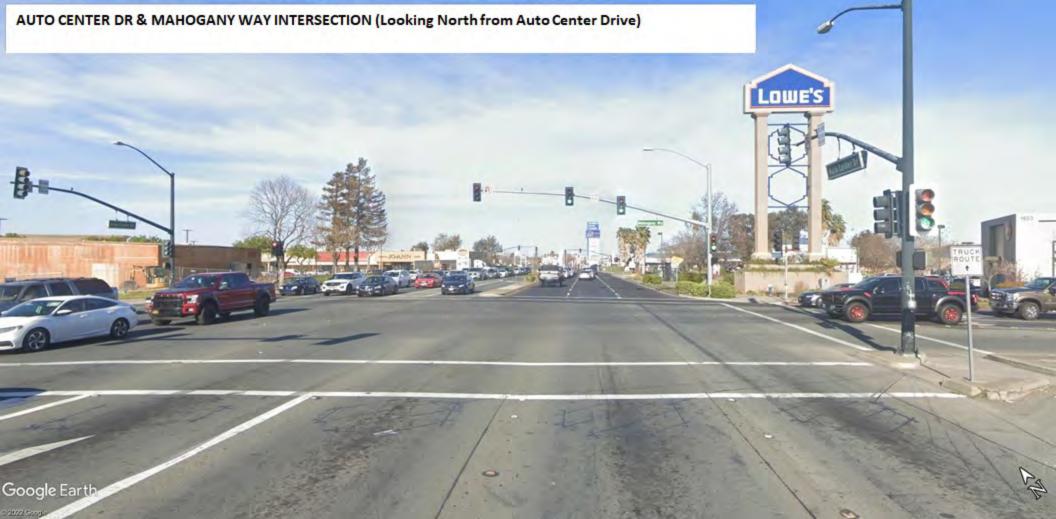

#### **Project Location**

69 Signalized Intersections along Multiple Roadway Segments within City of Antioch

#### **Project Description**

Improve signal hardware: lenses, back-plates with retroreflective borders, mounting, size, and number; Install pedestrian countdown signal heads; and Install advance stop bar before crosswalk (Bicycle Box).