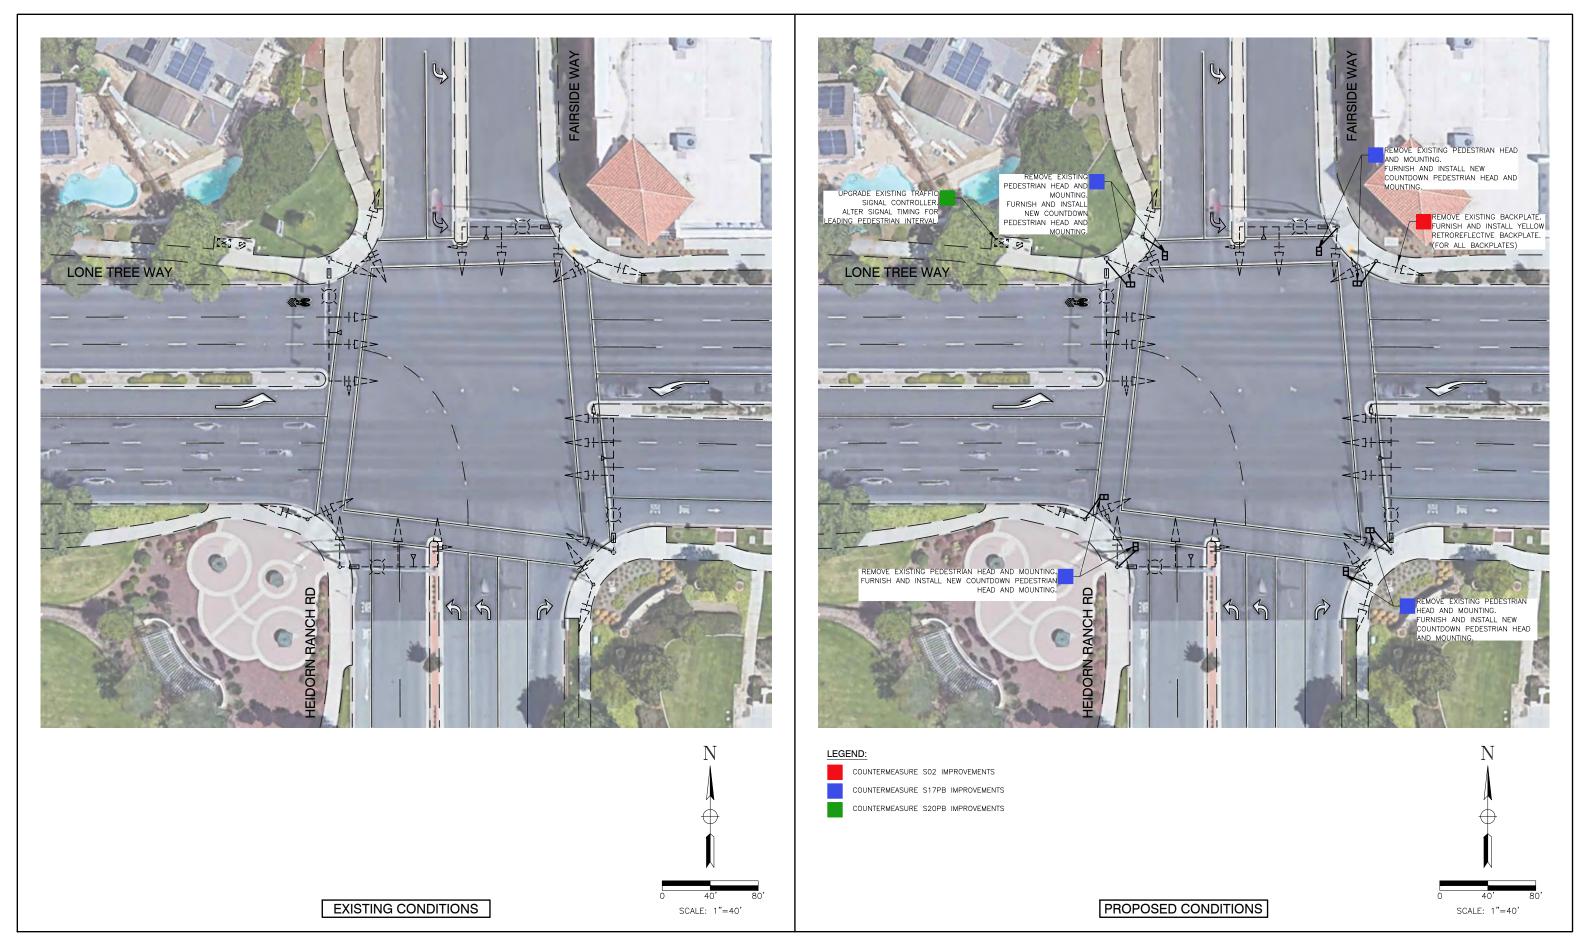

#### **Project Description**

Improve signal hardware: lenses, back-plates with retroreflective borders, mounting, size, and number; Install pedestrian countdown signal heads; and Install advance stop bar before crosswalk (Bicycle Box).

Enhancing the signal hardware (lenses, back-plates with retroreflective borders, mounting, size and number) will provide better visibility of intersection signals and aid the drivers in advance perception of the upcoming intersection. Installation of pedestrian countdown signal heads will enhance pedestrian safety and result in reduction of collision between pedestrian and vehicles. Installation of advance stop bar before crosswalk will enhance pedestrian and bicycle safety by providing buffer between the vehicles and pedestrian and bicycles.