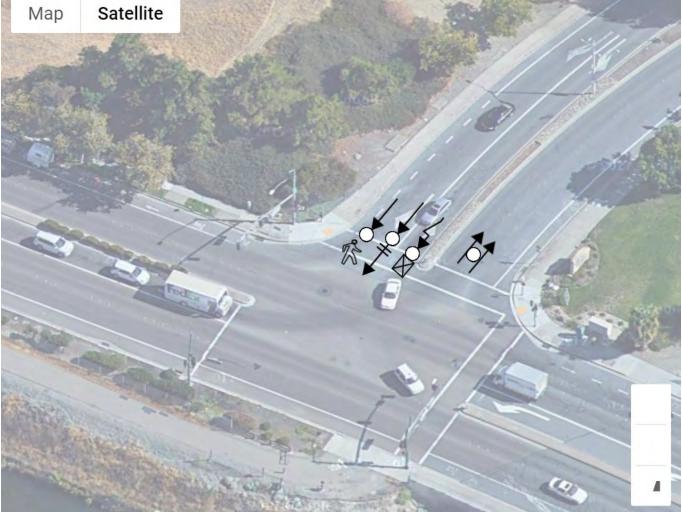

#### **Project Location**

69 Signalized Intersections along Multiple Roadway Segments within City of Antioch

#### **Project Description**

Improve signal hardware: lenses, back-plates with retroreflective borders, mounting, size, and number; Install pedestrian countdown signal heads; and Install advance stop bar before crosswalk (Bicycle Box).

Based on the collision analysis conducted for the LRSP project included a five-year period from 2014 to 2018 from the California Highway Patrol's Statewide Integrated Traffic Records System (SWITRS) and the University of California at Berkeley SafeTREC's Transportation Injury Mapping Service (TIMS). Based on the analysis for collisions of all severity, including PDO collisions, 85% collisions occured at intersections within the City of Antioch. The most common collision types occurring at intersections were broadside and rear-end collisions. The most common primary collision factor for collisions occurring at intersections was unsafe speed and improper turning. About 47 percent of rear-end collisions have occurred due to unsafe speed.

There were a total of 2,920 collisions reported City-wide from 2014 to 2018. Out of these 2,920 collisions, 1,667 collisions (57%) were PDO collisions, 815 collisions (28%) led to complaint of pain, and 291 collisions (10%) led to a visible injury. There were 147 KSI collisions (5% of total) out of which, 122 collisions (4%) led to a severe injury and 25 collisions (1%) led to a fatality.

Most of the "killed or severely injured" (KSI) collisions have occurred on Hillcrest Avenue, 18th Street, Lone Tree Way, A Street, West 10th Street and Deer Valley Road. Unsafe speed, traffic signals and signs, and Auto right-of-way violation have been observed to be the top primary collision factors for the collisions occurring on these streets in the City of Antioch. Visibility is observed to be an issue and improving visibility for motorists as well as non-motorists will help navigate these locations better. About 22% of KSI collisions have been vehicle-pedestrian collisions.

Enhancing the signal hardware (lenses, back-plates with retroreflective borders, mounting, size and number) will provide better visibility of intersection signals and aid the drivers in advance perception of the upcoming intersection. Installation of pedestrian countdown signal heads will enhance pedestrian safety and result in reduction of collision between pedestrian and vehicles. Installation of advance stop bar before crosswalk will enhance pedestrian and bicycle safety by providing buffer between the vehicles and pedestrian and bicycles.