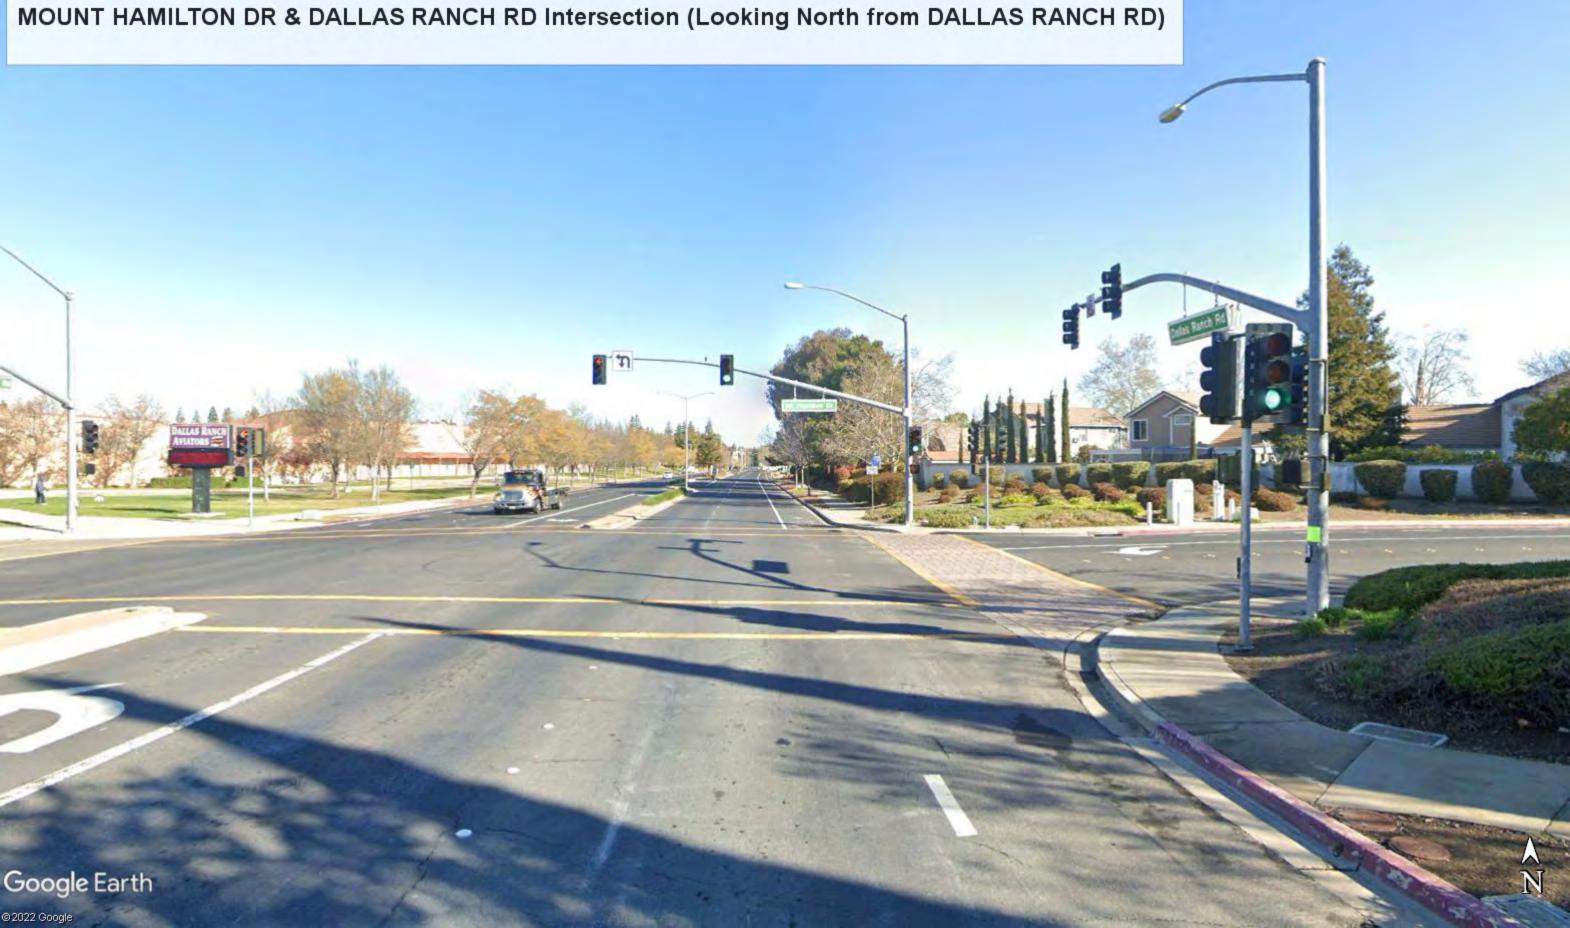

#### **Project Location**

69 Signalized Intersections along Multiple Roadway Segments within City of Antioch

#### **Project Description**

Improve signal hardware: lenses, back-plates with retroreflective borders, mounting, size, and number; Install pedestrian countdown signal heads; and Install advance stop bar before crosswalk (Bicycle Box).