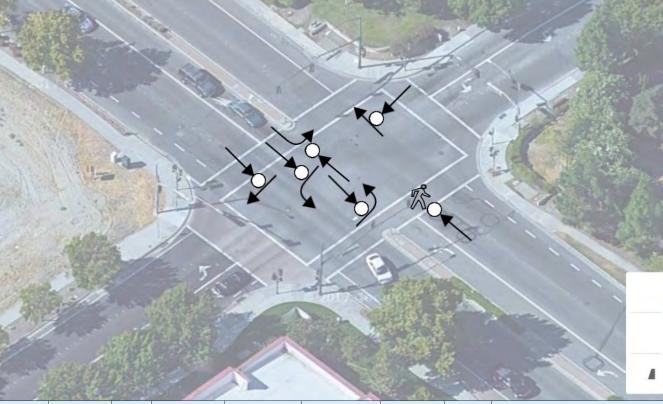

#### **Project Location**

69 Signalized Intersections along Multiple Roadway Segments within City of Antioch

#### **Project Description**

Improve signal hardware: lenses, back-plates with retroreflective borders, mounting, size, and number; Install pedestrian countdown signal heads; and Install advance stop bar before crosswalk (Bicycle Box).

Based on the collision analysis conducted for the LRSP project included a five-year period from 2014 to 2018 from the California Highway Patrol's Statewide Integrated Traffic Records System (SWITRS) and the University of California at Berkeley SafeTREC's Transportation Injury Mapping Service (TIMS). Based on the analysis for collisions of all severity, including PDO collisions, 85% collisions occured at intersections within the City of Antioch. The most common collision types occurring at intersections were broadside and rear-end collisions. The most common primary collision factor for collisions occurring at intersections was unsafe speed and improper turning. About 47 percent of rear-end collisions have occurred due to unsafe speed.

There were a total of 2,920 collisions reported City-wide from 2014 to 2018. Out of these 2,920 collisions, 1,667 collisions (57%) were PDO collisions, 815 collisions (28%) led to complaint of pain, and 291 collisions (10%) led to a visible injury. There were 147 KSI collisions (5% of total) out of which, 122 collisions (4%) led to a severe injury and 25 collisions (1%) led to a fatality.

Most of the "killed or severely injured" (KSI) collisions have occurred on Hillcrest Avenue, 18th Street, Lone Tree Way, A Street, West 10th Street and Deer Valley Road. Unsafe speed, traffic signals and signs, and Auto right-of-way violation have been observed to be the top primary collision factors for the collisions occurring on these streets in the City of Antioch. Visibility is observed to be an issue and improving visibility for motorists as well as non-motorists will help navigate these locations better. About 22% of KSI collisions have been vehicle-pedestrian collisions.

Enhancing the signal hardware (lenses, back-plates with retroreflective borders, mounting, size and number) will provide better visibility of intersection signals and aid the drivers in advance perception of the upcoming intersection. Installation of pedestrian countdown signal heads will enhance pedestrian safety and result in reduction of collision between pedestrian and vehicles. Installation of advance stop bar before crosswalk will enhance pedestrian and bicycle safety by providing buffer between the vehicles and pedestrian and bicycles.