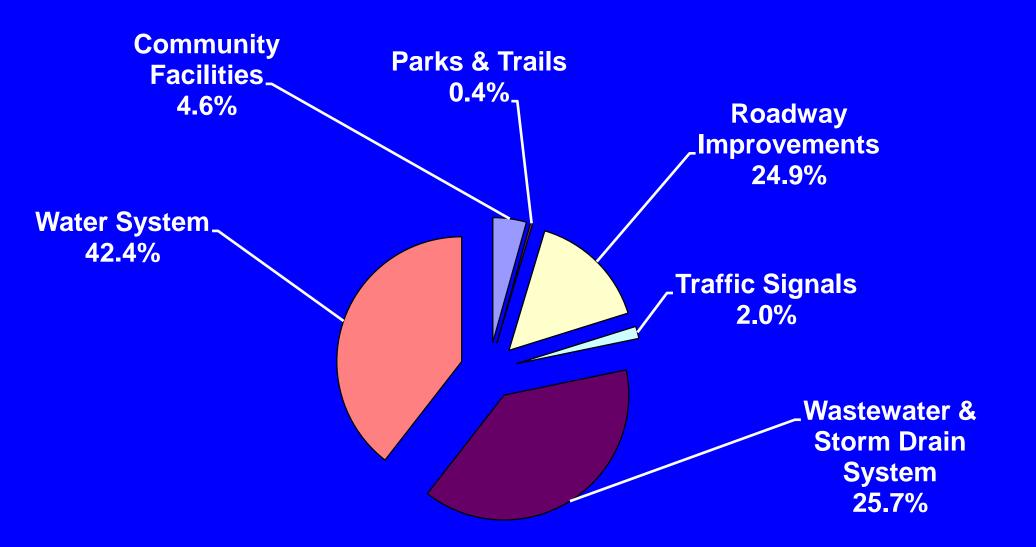

STAFF REPORT STAFF REPORT

9. PRESENTATION OF THE 5-YEAR DRAFT CAPITAL IMPROVEMENT PROGRAM 2016-2021

Received with direction to staff, 5/0

Recommended Action: It is recommended that the City Council provide direction and feedback to

staff regarding the proposed 5-Year Draft Capital Improvement Program

presented at this meeting.

**STAFF REPORT** 