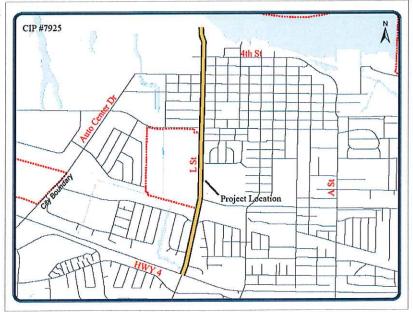

STAFF REPORT STAFF REPORT

9. PRESENTATION OF THE 5-YEAR DRAFT CAPITAL IMPROVEMENT PROGRAM 2016-2021

Received with direction to staff, 5/0

Recommended Action: It is recommended that the City Council provide direction and feedback to

staff regarding the proposed 5-Year Draft Capital Improvement Program

presented at this meeting.

**STAFF REPORT** 