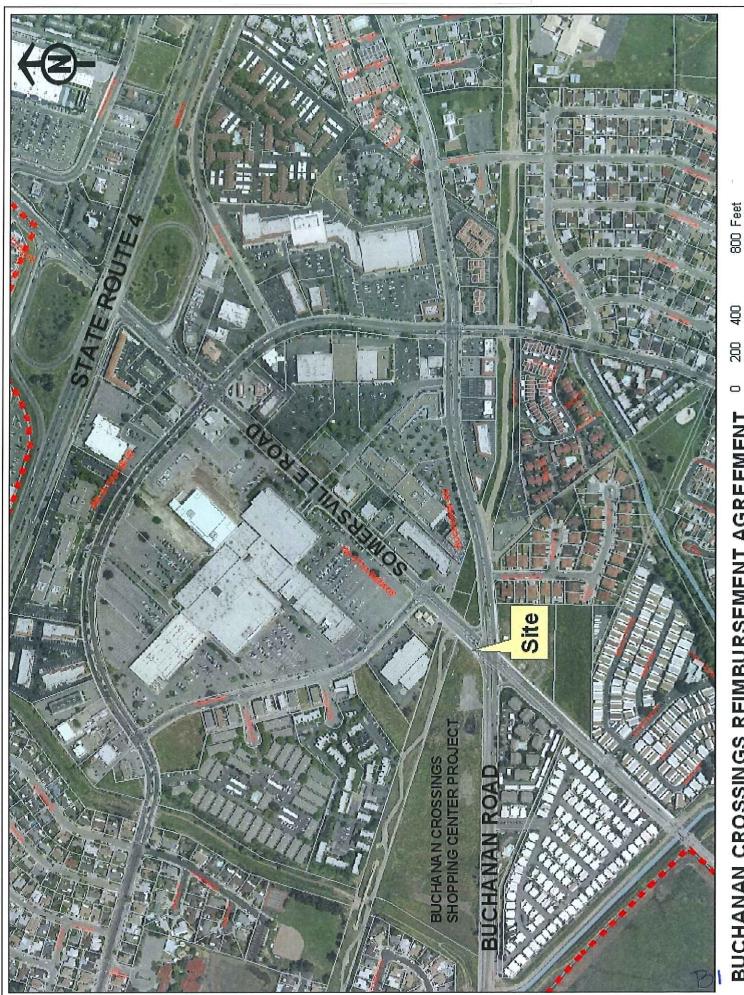

**STAFF REPORT** 

**G.** AMENDMENT TO THE 2016-2017 MEASURE "J" BUDGET TO REIMBURSE BUCHANAN CROSSINGS, LLC FOR DEDICATED RIGHT TURN LANE (PD-04-2 & UP-04-4)

Reso No. 2016/42 adopted, 5/0

Recommended Action: It is recommended that the City Council adopt the resolution approving an

amendment to the 2016-2017 Measure "J" budget to reimburse Buchanan Crossings, LLC, developer of the Buchanan Crossings Shopping Center, \$93,143.60 for installation of a dedicated right turn lane at the intersection of

Somersville Road and Buchanan Road, adjacent to the project.

**STAFF REPORT** 

H. RECEIVE A REPORT ON THE STATUS OF AUTHORIZED POSITIONS FOR THE 2015-17 BUDGET

Received, 5/0

Recommended Action: It is recommended that the City Council receive the report on the status of