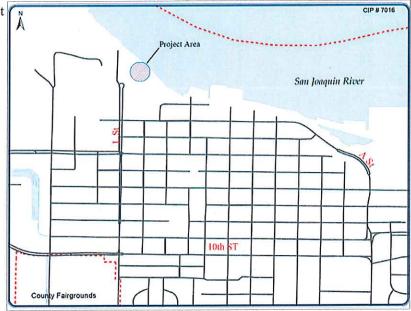

STAFF REPORT STAFF REPORT

9. PRESENTATION OF THE 5-YEAR DRAFT CAPITAL IMPROVEMENT PROGRAM 2016-2021

Received with direction to staff, 5/0

Recommended Action: It is recommended that the City Council provide direction and feedback to

staff regarding the proposed 5-Year Draft Capital Improvement Program

presented at this meeting.

**STAFF REPORT** 