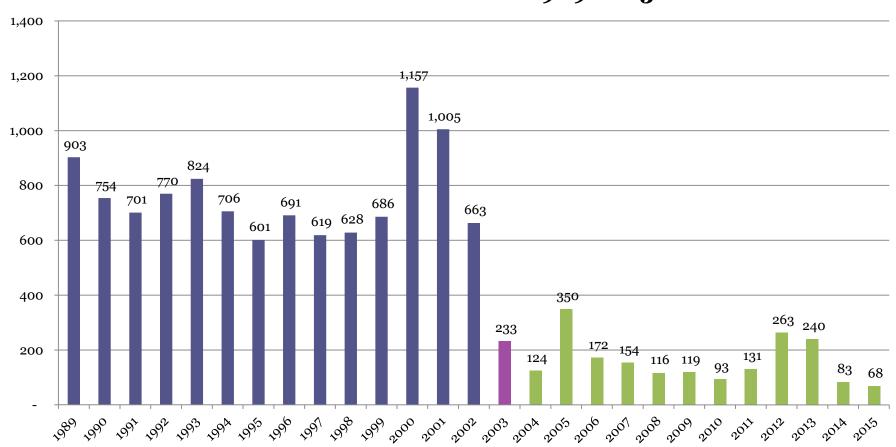

# PART 1 CRIME COMPARISON 1st Quarter 2014 - 2016

PART 1 CRIME JANUARY - MARCH 2014 - 2016