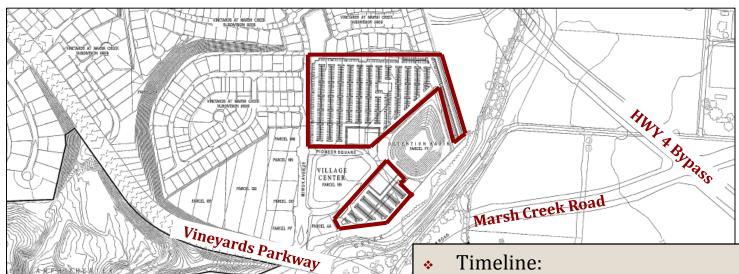

## **Brentwood Center - New Site**

#### Timeline:

- > Feb. 2015: Architects selected (Ratcliff)
- June 2015 Sept. 2017: Project Validation, Programming & Design
- July 2018 Dec. 2019: Construction
- Spring/Summer 2020: Occupancy