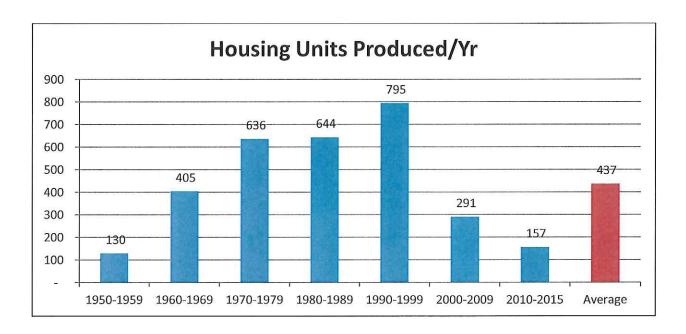

d in its options for peripheral growth. At the far southern end of the City is the Sand Creek Focus Area, which might contain as many as 4,000 residential units. The East Lone Tree Specific Plan Area might contain an additional 1,200 units, and the Hillcrest Station Specific Plan Area might contain 2,500 additional units. The total unit count of these three areas is approximately 7,700 units and infill development elsewhere might create 300 additional units. For simplicity, the City might anticipate a maximum build-out of 8,000 additional units in addition to the 33,000 existing units. This would put the City at a final housing unit count of 41,000, which is a 24% increase over current conditions. There are no other opportunities for future annexation within the current Urban Limit Line.



Since 2000, the City's growth has dramatically decreased due to a number of factors. Only 3,700 units have been produced in the 15 years since 2000. This era includes both the housing boom and the resulting bust. Over the past 5 years, the City has produced an average of 157 units each year, which is 34% of the average (458 units per year) since 1950. In 2015, just 68 units were produced, which is the lowest number

since 1950, when reliable counts began. These constrained numbers are likely a product of the slow real estate market recovery in Antioch, the large inventory of foreclosed and distressed properties, competition from neighboring cities, extended commute times, and other factors.

The City's land use policies should consider both the ultimate build-out of the City and the desi