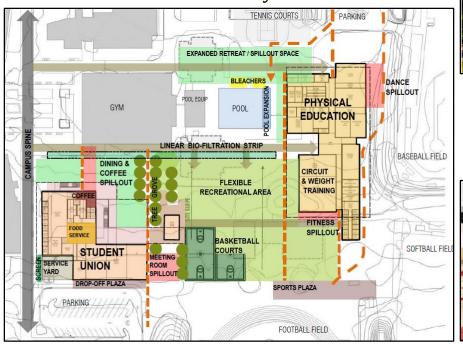

# COLLEGE Brentwood Center - Site Plan Concept

#### Will feature:

- Bookstore/food service
- Library/Learning Center space
- Chemistry lab & additional science labs
- Increased number of classrooms
- Expanded tutoring space
- Indoor/outdoor gathering spaces
- Expanded faculty & administrative offices
- Ample parking
- **Police Services**