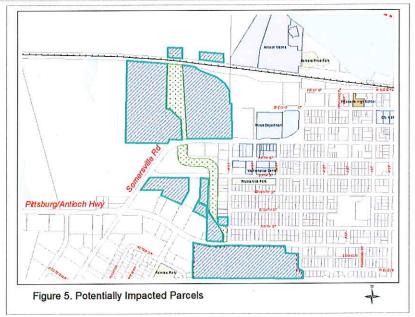

**STAFF REPORT** 

**G.** AMENDMENT TO THE 2016-2017 MEASURE "J" BUDGET TO REIMBURSE BUCHANAN CROSSINGS, LLC FOR DEDICATED RIGHT TURN LANE (PD-04-2 & UP-04-4)

Reso No. 2016/42 adopted, 5/0

Recommended Action: It is recommended that the City Council adopt the resolution approving an

amendment to the 2016-2017 Measure "J" budget to reimburse Buchanan Crossings, LLC, developer of the Buchanan Crossings Shopping Center, \$93,143.60 for installation of a dedicated right turn lane at the intersection of

Somersville Road and Buchanan Road, adjacent to the project.

**STAFF REPORT** 

H. RECEIVE A REPORT ON THE STATUS OF AUTHORIZED POSITIONS FOR THE 2015-17 BUDGET

Received, 5/0

Recommended Action: It is recommended that the City Council receive the report on the status of