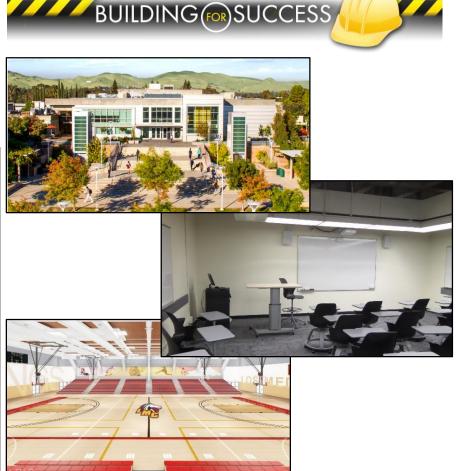

## **Facilities Development**

- Measures A, A<sup>+</sup> and E New Construction & Campus Upgrades
- Upcoming Projects
  - > Permanent Brentwood Center
  - Student Union
  - P.E. Complex renovations
  - Police Services facility

## **Brentwood Center**

- Currently accounts for approximately one-third of LMC's total enrollment
- Accommodating growth and addressing student needs:
  - Enhanced student support services
  - Instructional resources
  - Infrastructure improvements

## **Brentwood Center - New Site**

#### Will feature:

- Bookstore/food service
- Library/Learning Center space
- Chemistry lab & additional science labs
- Increased number of classrooms
- Expanded tutoring space
- Indoor/outdoor gathering spaces
- Expanded faculty & administrative offices
- Ample parking
- **Police Services**