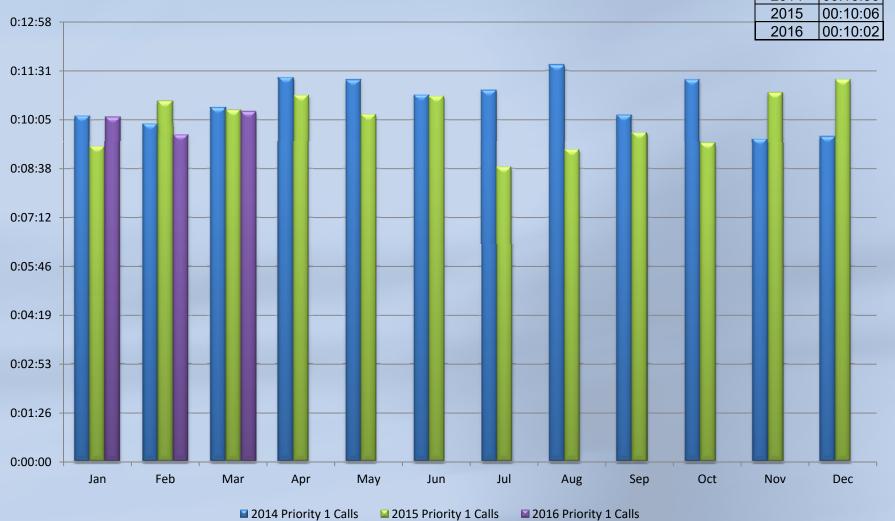

# CALL RECEIVED to OFFICER ARRIVED

**Priority 1 Response Times 2014-2015-2016 Comparison** 

|      | AVG      |
|------|----------|
|      | Rec'd to |
| Year | Arr      |
| 2014 | 00:10:36 |
| 2015 | 00:10:06 |
| 2016 | 00:10:02 |