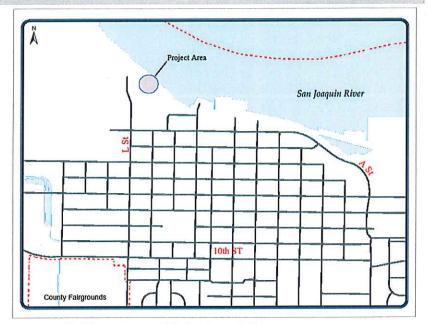

STAFF REPORT STAFF REPORT

9. PRESENTATION OF THE 5-YEAR DRAFT CAPITAL IMPROVEMENT PROGRAM 2016-2021

Received with direction to staff, 5/0

Recommended Action: It is recommended that the City Council provide direction and feedback to

staff regarding the proposed 5-Year Draft Capital Improvement Program

presented at this meeting.

**STAFF REPORT** 