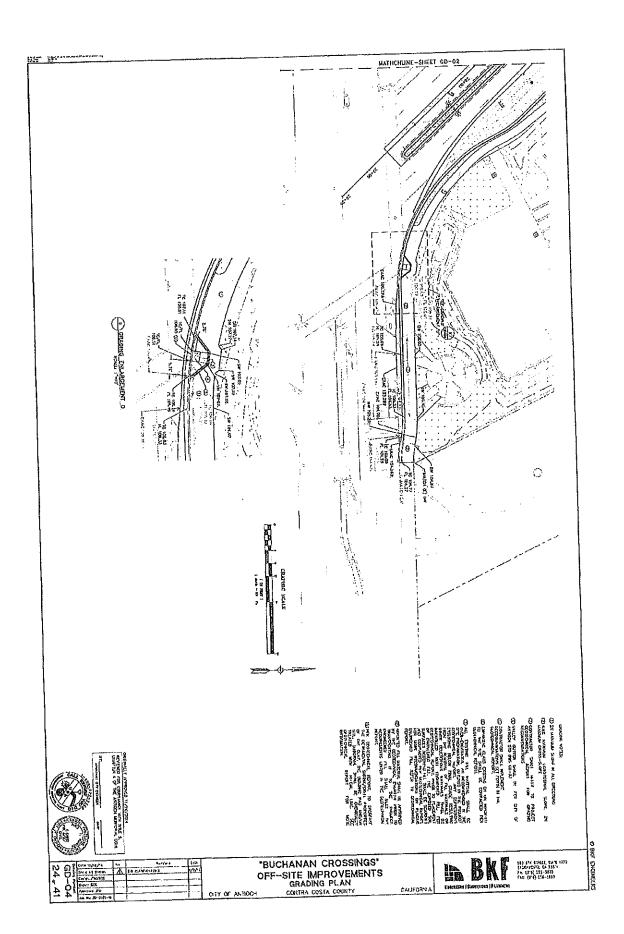

**STAFF REPORT** 

**G.** AMENDMENT TO THE 2016-2017 MEASURE "J" BUDGET TO REIMBURSE BUCHANAN CROSSINGS, LLC FOR DEDICATED RIGHT TURN LANE (PD-04-2 & UP-04-4)

Reso No. 2016/42 adopted, 5/0

Recommended Action: It is recommended that the City Council adopt the resolution approving an

amendment to the 2016-2017 Measure "J" budget to reimburse Buchanan Crossings, LLC, developer of the Buchanan Crossings Shopping Center, \$93,143.60 for installation of a dedicated right turn lane at the intersection of

Somersville Road and Buchanan Road, adjacent to the project.

**STAFF REPORT** 

H. RECEIVE A REPORT ON THE STATUS OF AUTHORIZED POSITIONS FOR THE 2015-17 BUDGET

Received, 5/0

Recommended Action: It is recommended that the City Council receive the report on the status of