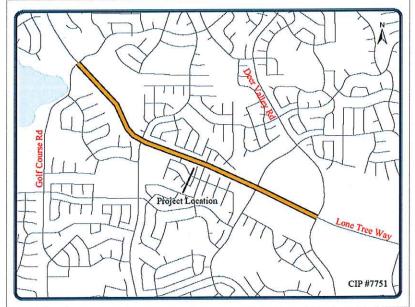

STAFF REPORT STAFF REPORT

9. PRESENTATION OF THE 5-YEAR DRAFT CAPITAL IMPROVEMENT PROGRAM 2016-2021

Received with direction to staff, 5/0

Recommended Action: It is recommended that the City Council provide direction and feedback to

staff regarding the proposed 5-Year Draft Capital Improvement Program

presented at this meeting.

**STAFF REPORT** 