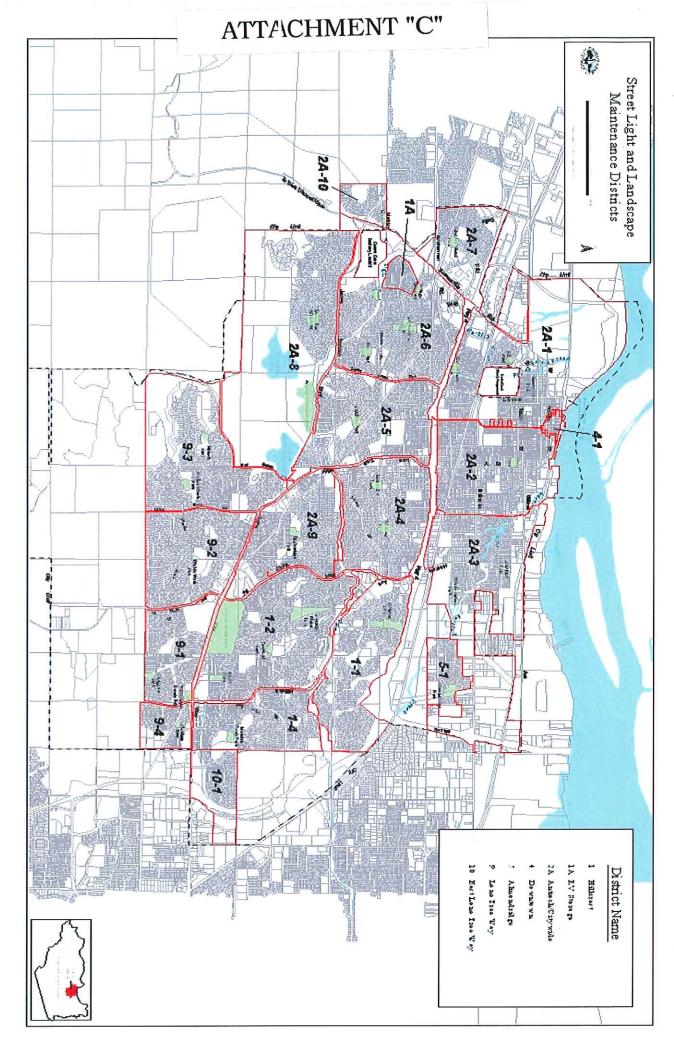

### CONSENT CALENDAR – Continued

F. RESOLUTION APPROVING CONSOLIDATED ENGINEER'S REPORT AND DECLARING INTENTION TO LEVY AND COLLECT ASSESSMENTS FOR THE HILLCREST, CITYWIDE, DOWNTOWN, ALMONDRIDGE, LONE TREE, AND EAST LONE TREE LANDSCAPE MAINTENANCE DISTRICTS, AND SETTING PUBLIC HEARING (PW 500)

Reso No. 2016/41 adopted, 5/0

Recommended Action: It is recommended that the City Council adopt the Resolution approving the

Engineer's Report and setting June 28, 2016 as the date for the Public

Hearing.