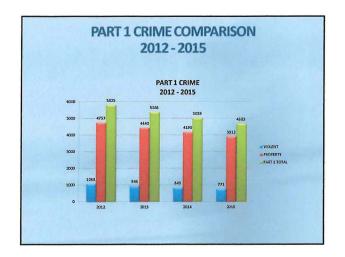

# PART 1 CRIME COMPARISON 1st Quarter 2014 - 2016

PART 1 CRIME JANUARY - MARCH 2014 - 2016