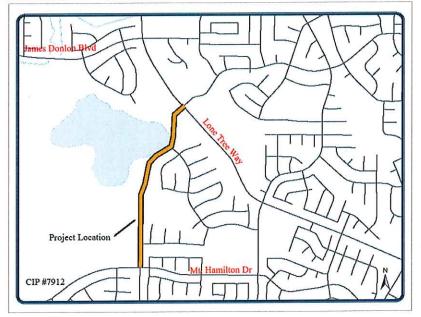

STAFF REPORT STAFF REPORT

9. PRESENTATION OF THE 5-YEAR DRAFT CAPITAL IMPROVEMENT PROGRAM 2016-2021

Received with direction to staff, 5/0

Recommended Action: It is recommended that the City Council provide direction and feedback to

staff regarding the proposed 5-Year Draft Capital Improvement Program

presented at this meeting.

**STAFF REPORT** 