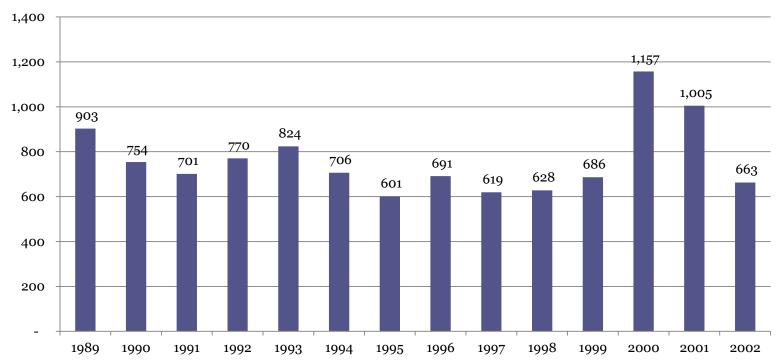

# PART 1 CRIME COMPARISON 1st Quarter 2014 - 2016

PART 1 CRIME JANUARY - MARCH 2014 - 2016