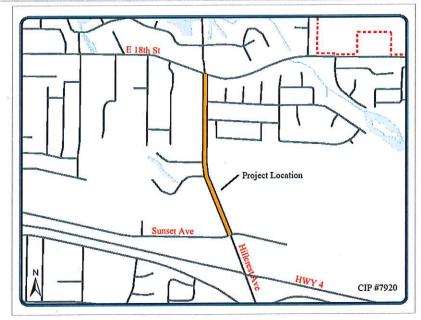

STAFF REPORT STAFF REPORT

9. PRESENTATION OF THE 5-YEAR DRAFT CAPITAL IMPROVEMENT PROGRAM 2016-2021

Received with direction to staff, 5/0

Recommended Action: It is recommended that the City Council provide direction and feedback to

staff regarding the proposed 5-Year Draft Capital Improvement Program

presented at this meeting.

**STAFF REPORT** 