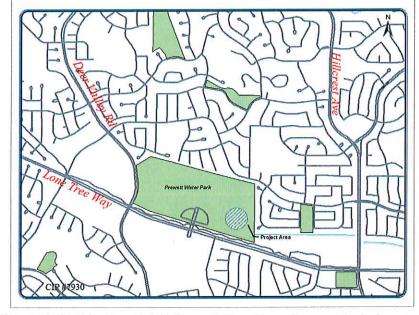

STAFF REPORT STAFF REPORT

9. PRESENTATION OF THE 5-YEAR DRAFT CAPITAL IMPROVEMENT PROGRAM 2016-2021

Received with direction to staff, 5/0

Recommended Action: It is recommended that the City Council provide direction and feedback to

staff regarding the proposed 5-Year Draft Capital Improvement Program

presented at this meeting.

**STAFF REPORT** 