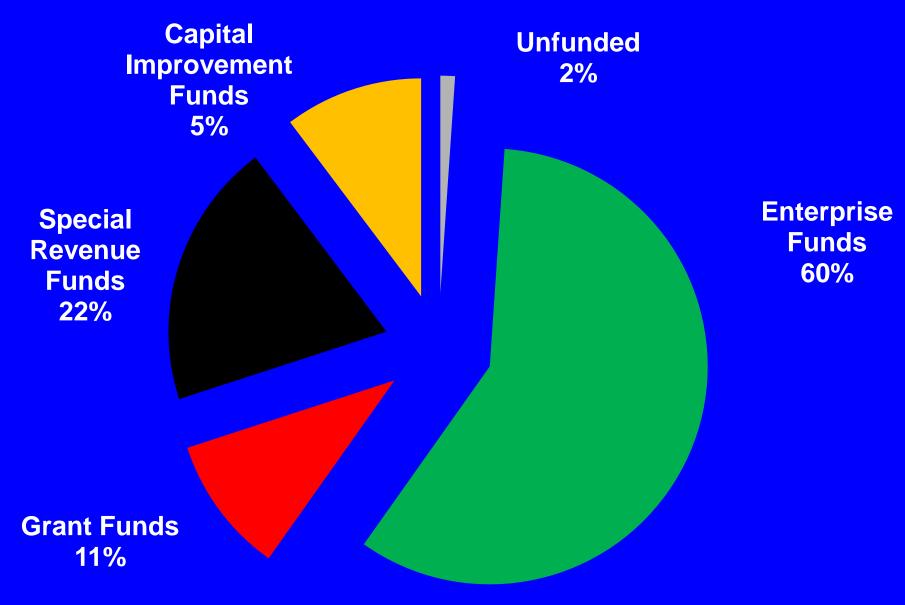

STAFF REPORT STAFF REPORT

9. PRESENTATION OF THE 5-YEAR DRAFT CAPITAL IMPROVEMENT PROGRAM 2016-2021

Received with direction to staff, 5/0

Recommended Action: It is recommended that the City Council provide direction and feedback to

staff regarding the proposed 5-Year Draft Capital Improvement Program

presented at this meeting.

**STAFF REPORT** 