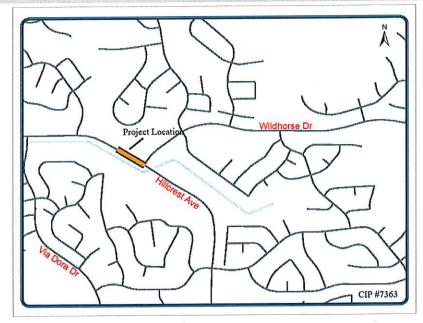

STAFF REPORT STAFF REPORT

9. PRESENTATION OF THE 5-YEAR DRAFT CAPITAL IMPROVEMENT PROGRAM 2016-2021

Received with direction to staff, 5/0

Recommended Action: It is recommended that the City Council provide direction and feedback to