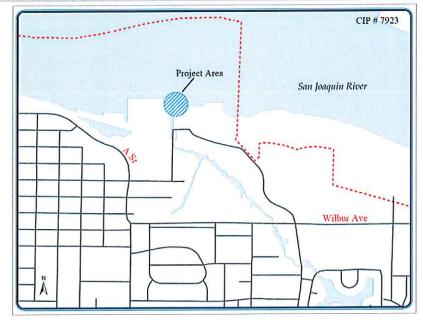

STAFF REPORT STAFF REPORT

9. PRESENTATION OF THE 5-YEAR DRAFT CAPITAL IMPROVEMENT PROGRAM 2016-2021

Received with direction to staff, 5/0

Recommended Action: It is recommended that the City Council provide direction and feedback to

staff regarding the proposed 5-Year Draft Capital Improvement Program

presented at this meeting.

**STAFF REPORT** 