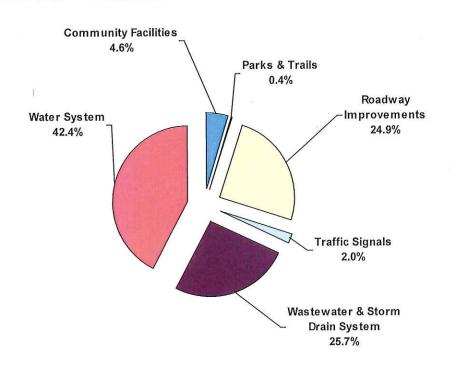

\$50                | \$200       | \$0         | \$0         | \$0         | \$0         | \$200    |
| Roadway Improvements            | \$3,546             | \$4,930     | \$2,830     | \$1,680     | \$1,280     | \$1,280     | \$12,000 |
| Traffic Signals                 | \$30                | \$300       | \$300       | \$250       | \$250       | \$0         | \$1,100  |
| Wastewater & Storm Drain System | \$3,139             | \$6,799     | \$1,850     | \$2,250     | \$650       | \$1,150     | \$12,699 |
| Water System                    | \$5,550             | \$5,900     | \$4,250     | \$4,175     | \$4,400     | \$4,000     | \$22,725 |
| Total                           | \$14,491            | \$18,579    | \$9,230     | \$8,355     | \$6,580     | \$6,430     | \$49,174 |



|                       | Comi                                                                       | munity F            | <b>Facilities</b>   |             |             |             |             |
|-----------------------|----------------------------------------------------------------------------|---------------------|---------------------|-------------|-------------|-------------|-------------|
|                       | \$ in                                                                      | thousands           |                     |             |             |             |             |
| Project Project<br>No | Title Source of Funding                                                    | Revised<br>FY 15/16 | Revised<br>FY 16/17 | FY<br>17/18 | FY<br>18/19 | FY<br>19/20 |