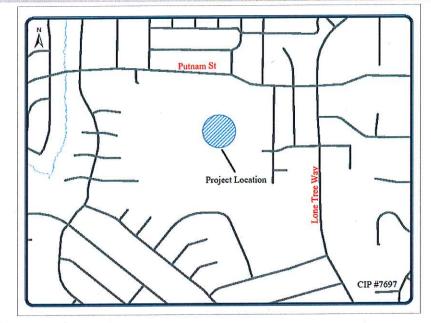

**STAFF REPORT** 

**G.** AMENDMENT TO THE 2016-2017 MEASURE "J" BUDGET TO REIMBURSE BUCHANAN CROSSINGS, LLC FOR DEDICATED RIGHT TURN LANE (PD-04-2 & UP-04-4)

Reso No. 2016/42 adopted, 5/0

Recommended Action: It is recommended that the City Council adopt the resolution approving an

amendment to the 2016-2017 Measure "J" budget to reimburse Buchanan Crossings, LLC, developer of the Buchanan Crossings Shopping Center, \$93,143.60 for installation of a dedicated right turn lane at the intersection of

Somersville Road and Buchanan Road, adjacent to the project.

**STAFF REPORT** 

H. RECEIVE A REPORT ON THE STATUS OF AUTHORIZED POSITIONS FOR THE 2015-17 BUDGET

Received, 5/0

Recommended Action: It is recommended that the City Council receive the report on the status of