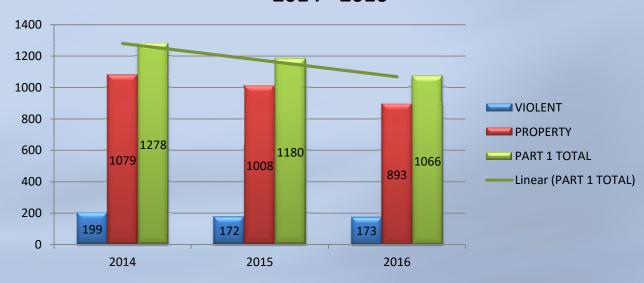

# PART 1 CRIME

# PART 1 CRIME STATISTICS 1<sup>st</sup> Quarter 2015 vs. 2016

|                                                                   | 2015<br>Jan - Mar | 2016<br>Jan - Mar | #Change<br>2015 - 2016 | %Change<br>2015 - 2016 |
|-------------------------------------------------------------------|-------------------|-------------------|------------------------|------------------------|
| *HOMICIDE                                                         | 1                 | 2                 | 1                      | 100.0%                 |
| RAPE                                                              | 16                | 11                | -5                     | -31.3%                 |
| ROBBERY                                                           | 57                | 82                | 25                     | 43.9%                  |
| AGGRAVATED ASSAULT                                                | 98                | 78                | -20                    | -20.4%                 |
| TOTAL VIOLENT CRIME                                               | 172               | 173               | 1                      | 0.6%                   |
|                                                                   |                   |                   |                        |                        |
| BURGLARY                                                          | 273               | 192               | -81                    | -29.7%                 |
| THEFT                                                             | 453               | 454               | 1                      | 0.2%                   |
| AUTO THEFT                                                        | 282               | 247               | -35                    | -12.4%                 |
| TOTAL PROPERTY CRIME                                              | 1008              | 893               | -115                   | -11.4%                 |
|                                                                   |                   |                   |                        |                        |
| TOTAL PART 1 CRIME                                                | 1180              | 1066              | -114                   | -9.7%                  |
|                                                                   |                   |                   |                        |                        |
| ARSON                                                             | 6                 | 12                | 6                      | 100.0%                 |
|                                                                   |                   |                   |                        |                        |
| ADULT ARRESTS                                                     | 1056              | 1047              | -9                     | -0.9%                  |
| JUVENILE ARRESTS                                                  | 142               | 164               | 22                     | 15.5%                  |
| TOTAL ARRESTS                                                     | 1198              | 1211              | 13                     | 1.1%                   |
| *Murder & Nonnegligent Manslaughter as reported in FBI UCR tables |                   |                   |                        |                        |

# PART 1 CRIME COMPARISON 1st Quarter 2014 - 2016

PART 1 CRIME JANUARY - MARCH 2014 - 2016